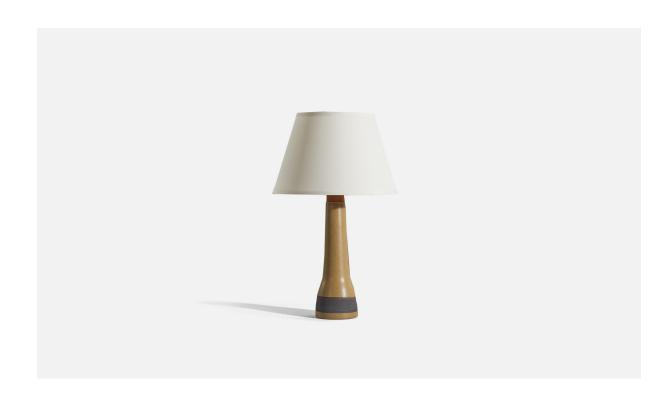

## Jane & Gordon Martz, Table Lamp, Ceramic, Walnut, Marshall Studios, 1960s

| Title:       | Jane & Gordon Martz, Table Lamp, Ceramic, Walnut, Marshall Studios,<br>1960s |
|--------------|------------------------------------------------------------------------------|
| Dimensions:  | 25.25 in x 6.25 in x 6.25 in                                                 |
| Inventory #: | 5210                                                                         |
| Price:       | \$4,200.00                                                                   |

## **Product Description**

A ceramic and walnut table lamp designed by Jane & Gordon Martz and produced by Marshall Studios, Indianapolis, 1960s. Dimensions of Lamp (inches): 25.25" H x 6.25" Diameter Dimensions of Shade (inches): 11" Top Diameter x 18" Bottom Diameter x 12.0625" H Dimensions of Lamp with Shade (inches): 29.375" H x 18" Diameter Bulb Specifications: E-26 Bulb Number of Sockets: 1 Sold without lampshade. All lighting will be converted for US usage. We are unable to confirm that any electrical item meets UL-Listing standards at our facility. All items ship from High Point, North Carolina.