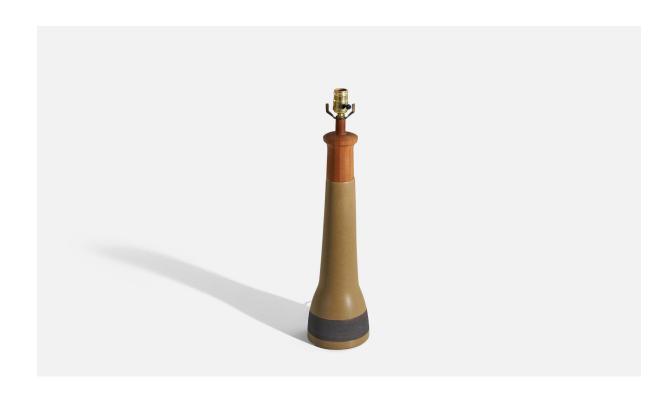

## Jane & Gordon Martz, Table Lamp, Ceramic, Walnut, Marshall Studios, 1960s

| Title:       | Jane & Gordon Martz, Table Lamp, Ceramic, Walnut, Marshall Studios,<br>1960s |
|--------------|------------------------------------------------------------------------------|
| Dimensions:  | 25.25 in x 6.25 in x 6.25 in                                                 |
| Inventory #: | 5210                                                                         |
| Price:       | \$4,200.00                                                                   |

## **Product Description**

A ceramic and walnut table lamp designed by Jane & Gordon Martz and produced by Marshall Studios, Indianapolis, 1960s. Dimensions of Lamp (inches): 25.25" H x 6.25" Diameter Dimensions of Shade (inches): 11" Top Diameter x 18" Bottom Diameter x 12.0625" H Dimensions of Lamp with Shade (inches): 29.375" H x 18" Diameter Bulb Specifications: E-26 Bulb Number of Sockets: 1 Sold without lampshade. All lighting will be converted for US usage. We are unable to confirm that any electrical item meets UL-Listing standards at our facility. All items ship from High Point, North Carolina.