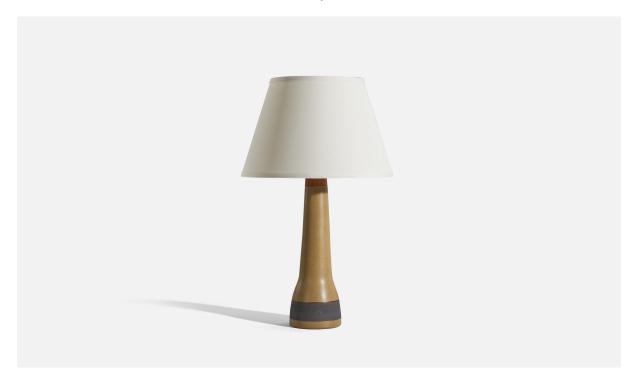

## Jane & Gordon Martz, Table Lamp, Ceramic, Walnut, Marshall Studios, 1960s

| Title:       | Jane & Gordon Martz, Table Lamp, Ceramic, Walnut, Marshall Studios,<br>1960s |
|--------------|------------------------------------------------------------------------------|
| Dimensions:  | 25.25 in x 6.25 in x 6.25 in                                                 |
| Inventory #: | 5210                                                                         |
| Price:       | \$4,200.00                                                                   |

## **Product Description**

A ceramic and walnut table lamp designed by Jane & Gordon Martz and produced by Marshall Studios, Indianapolis, 1960s. Dimensions of Lamp (inches): 25.25" H x 6.25" Diameter Dimensions of Shade (inches): 11" Top Diameter x 18" Bottom Diameter x 12.0625" H Dimensions of Lamp with Shade (inches): 29.375" H x 18" Diameter Bulb Specifications: E-26 Bulb Number of Sockets: 1 Sold without lampshade. All lighting will be converted for US usage. We are unable to confirm that any electrical item meets UL-Listing standards at our facility. All items ship from High Point, North Carolina.