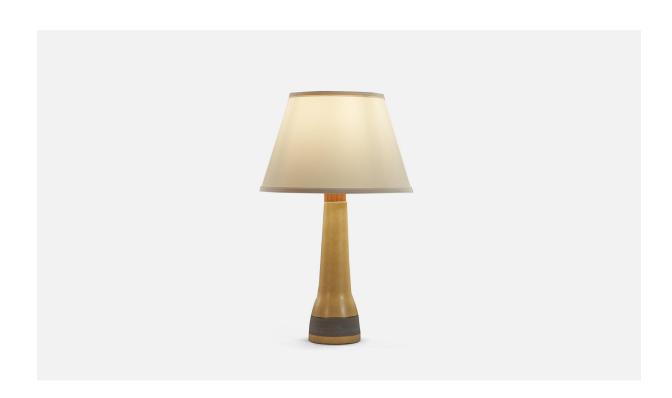

## Jane & Gordon Martz, Table Lamp, Ceramic, Walnut, Marshall Studios, 1960s

| Title:       | Jane & Gordon Martz, Table Lamp, Ceramic, Walnut, Marshall Studios,<br>1960s |
|--------------|------------------------------------------------------------------------------|
| Dimensions:  | 25.25 in x 6.25 in x 6.25 in                                                 |
| Inventory #: | 5210                                                                         |
| Price:       | \$4,200.00                                                                   |

## **Product Description**

A ceramic and walnut table lamp designed by Jane & Gordon Martz and produced by Marshall Studios, Indianapolis, 1960s. Dimensions of Lamp (inches): 25.25" H x 6.25" Diameter Dimensions of Shade (inches): 11" Top Diameter x 18" Bottom Diameter x 12.0625" H Dimensions of Lamp with Shade (inches): 29.375" H x 18" Diameter Bulb Specifications: E-26 Bulb Number of Sockets: 1 Sold without lampshade. All lighting will be converted for US usage. We are unable to confirm that any electrical item meets UL-Listing standards at our facility. All items ship from High Point, North Carolina.