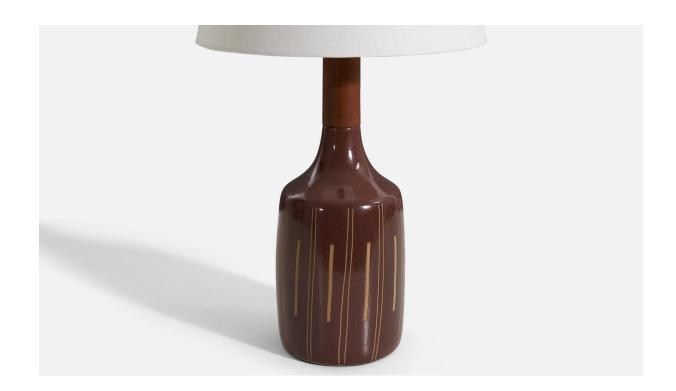

## Jane & Gordon Martz, Table Lamp, Ceramic, Walnut, Marshall Studios, 1960s

| Title:       | Jane & Gordon Martz, Table Lamp, Ceramic, Walnut, Marshall Studios,<br>1960s |
|--------------|------------------------------------------------------------------------------|
| Dimensions:  | 19.0 in x 5.5 in x 5.5 in                                                    |
| Inventory #: | 3636                                                                         |
| Price:       | \$4,400.00                                                                   |

## **Product Description**

Dimensions of Lamp (inches): 19" H x 5.5" Diameter Dimensions of Shade (inches): 9" Top Diameter x 12" Bottom Diameter x 9" H Dimensions of Lamp with Shade (inches): 22.5" H x 12" Diameter Bulb Specifications: E-26 Bulb Number of Sockets: 1 Sold without lampshade All lighting will be converted for US usage. We are unable to confirm that any electrical item meets UL-Listing standards at our facility.All items ship from High Point, North Carolina.