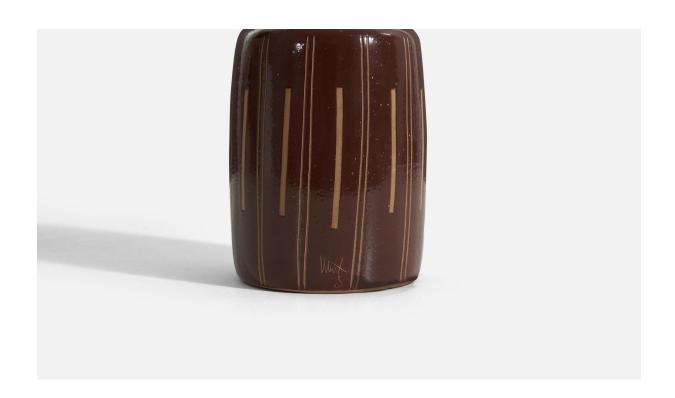

## Jane & Gordon Martz, Table Lamp, Ceramic, Walnut, Marshall Studios, 1960s

| Title:       | Jane & Gordon Martz, Table Lamp, Ceramic, Walnut, Marshall Studios,<br>1960s |
|--------------|------------------------------------------------------------------------------|
| Dimensions:  | 19.0 in x 5.5 in x 5.5 in                                                    |
| Inventory #: | 3636                                                                         |
| Price:       | \$4,400.00                                                                   |

## **Product Description**

Dimensions of Lamp (inches): 19" H x 5.5" Diameter Dimensions of Shade (inches): 9" Top Diameter x 12" Bottom Diameter x 9" H Dimensions of Lamp with Shade (inches): 22.5" H x 12" Diameter Bulb Specifications: E-26 Bulb Number of Sockets: 1 Sold without lampshade All lighting will be converted for US usage. We are unable to confirm that any electrical item meets UL-Listing standards at our facility.All items ship from High Point, North Carolina.