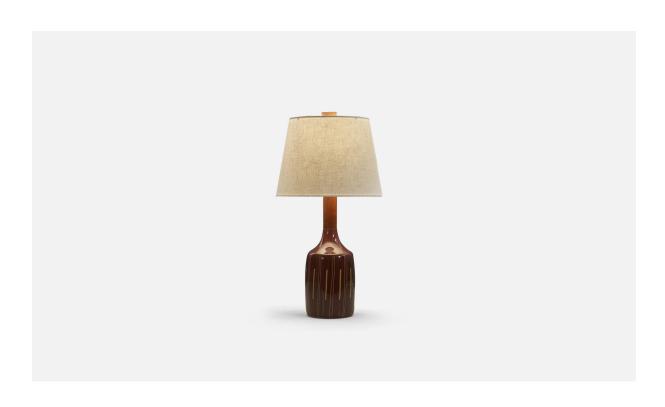

## Jane & Gordon Martz, Table Lamp, Ceramic, Walnut, Marshall Studios, 1960s

| Title:       | Jane & Gordon Martz, Table Lamp, Ceramic, Walnut, Marshall Studios,<br>1960s |
|--------------|------------------------------------------------------------------------------|
| Dimensions:  | 19.0 in x 5.5 in x 5.5 in                                                    |
| Inventory #: | 3636                                                                         |
| Price:       | \$4,400.00                                                                   |

## **Product Description**

Dimensions of Lamp (inches): 19" H x 5.5" Diameter Dimensions of Shade (inches): 9" Top Diameter x 12" Bottom Diameter x 9" H Dimensions of Lamp with Shade (inches): 22.5" H x 12" Diameter Bulb Specifications: E-26 Bulb Number of Sockets: 1 Sold without lampshade All lighting will be converted for US usage. We are unable to confirm that any electrical item meets UL-Listing standards at our facility.All items ship from High Point, North Carolina.