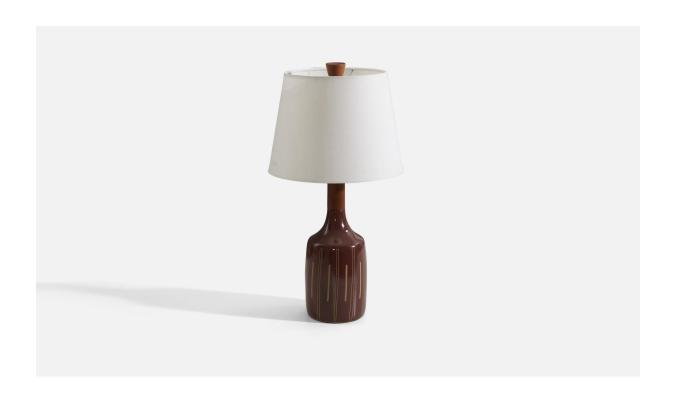

## Jane & Gordon Martz, Table Lamp, Ceramic, Walnut, Marshall Studios, 1960s

| Title:       | Jane & Gordon Martz, Table Lamp, Ceramic, Walnut, Marshall Studios,<br>1960s |
|--------------|------------------------------------------------------------------------------|
| Dimensions:  | 19.0 in x 5.5 in x 5.5 in                                                    |
| Inventory #: | 3636                                                                         |
| Price:       | \$4,400.00                                                                   |

## **Product Description**

Dimensions of Lamp (inches): 19" H x 5.5" Diameter Dimensions of Shade (inches): 9" Top Diameter x 12" Bottom Diameter x 9" H Dimensions of Lamp with Shade (inches): 22.5" H x 12" Diameter Bulb Specifications: E-26 Bulb Number of Sockets: 1 Sold without lampshade All lighting will be converted for US usage. We are unable to confirm that any electrical item meets UL-Listing standards at our facility.All items ship from High Point, North Carolina.