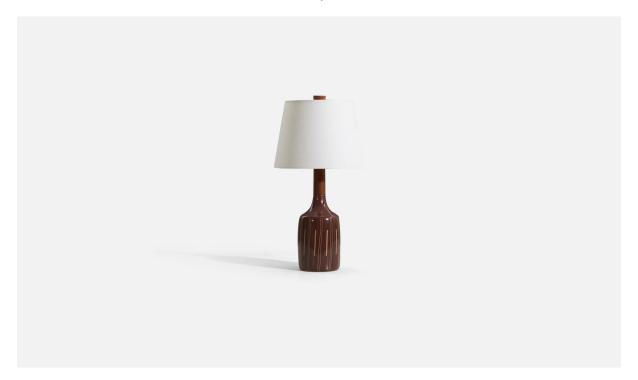

## Jane & Gordon Martz, Table Lamp, Ceramic, Walnut, Marshall Studios, 1960s

| Title:       | Jane & Gordon Martz, Table Lamp, Ceramic, Walnut, Marshall Studios,<br>1960s |
|--------------|------------------------------------------------------------------------------|
| Dimensions:  | 19.0 in x 5.5 in x 5.5 in                                                    |
| Inventory #: | 3636                                                                         |
| Price:       | \$4,400.00                                                                   |

## **Product Description**

Dimensions of Lamp (inches): 19" H x 5.5" Diameter Dimensions of Shade (inches): 9" Top Diameter x 12" Bottom Diameter x 9" H Dimensions of Lamp with Shade (inches): 22.5" H x 12" Diameter Bulb Specifications: E-26 Bulb Number of Sockets: 1 Sold without lampshade All lighting will be converted for US usage. We are unable to confirm that any electrical item meets UL-Listing standards at our facility.All items ship from High Point, North Carolina.