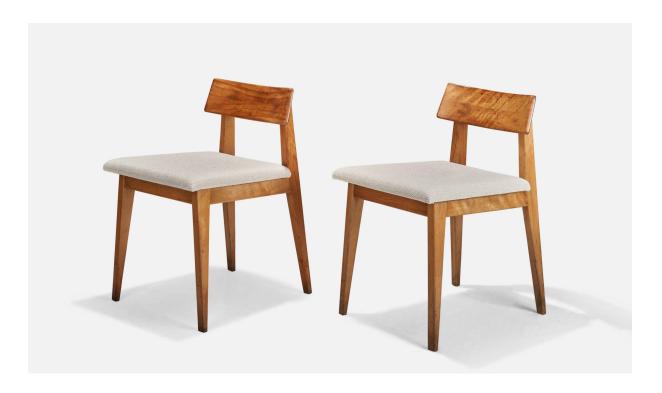

## Janet Rosenblum, Side Chairs, Wood, Fabric, USA, 1950s

| Title:       | Janet Rosenblum, Side Chairs, Wood, Fabric, USA, 1950s |
|--------------|--------------------------------------------------------|
| Dimensions:  | 26.5 in x 17.0 in x 19.5 in                            |
| Inventory #: | 8018                                                   |
| Price:       | \$2,900.00                                             |

## **Product Description**

A pair of wood and fabric side chairs designed by Janet Rosenblum and produced in New York, USA, 1950s. Seat Height (inches) : 18 All upholstered furniture can be reupholstered upon request for an additional fee. Lead times will be an additional 1-3 weeks from receipt of fabric. Please email info@prbcollection.com to request a quote and coordinate reupholstery.