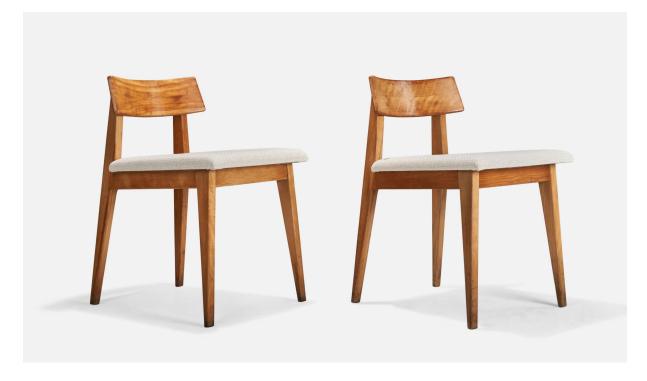

## Janet Rosenblum, Side Chairs, Wood, Fabric, USA, 1950s

| Title:       | Janet Rosenblum, Side Chairs, Wood, Fabric, USA, 1950s |
|--------------|--------------------------------------------------------|
| Dimensions:  | 26.5 in x 17.0 in x 19.5 in                            |
| Inventory #: | 8018                                                   |
| Price:       | \$2,900.00                                             |

## **Product Description**

A pair of wood and fabric side chairs designed by Janet Rosenblum and produced in New York, USA, 1950s. Seat Height (inches) : 18 All upholstered furniture can be reupholstered upon request for an additional fee. Lead times will be an additional 1-3 weeks from receipt of fabric. Please email info@prbcollection.com to request a quote and coordinate reupholstery.