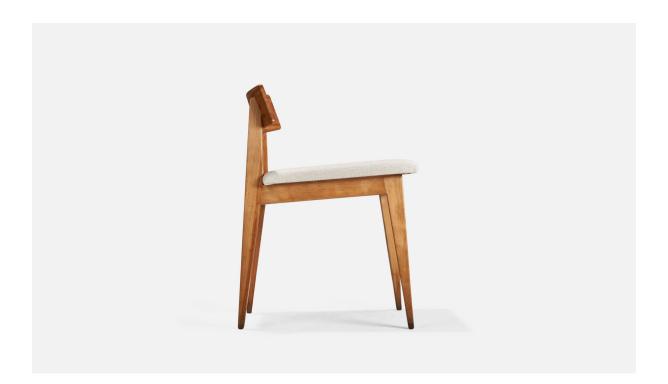

## Janet Rosenblum, Side Chairs, Wood, Fabric, USA, 1950s

| Title:       | Janet Rosenblum, Side Chairs, Wood, Fabric, USA, 1950s |
|--------------|--------------------------------------------------------|
| Dimensions:  | 26.5 in x 17.0 in x 19.5 in                            |
| Inventory #: | 8018                                                   |
| Price:       | \$2,900.00                                             |

## **Product Description**

A pair of wood and fabric side chairs designed by Janet Rosenblum and produced in New York, USA, 1950s. Seat Height (inches) : 18 All upholstered furniture can be reupholstered upon request for an additional fee. Lead times will be an additional 1-3 weeks from receipt of fabric. Please email info@prbcollection.com to request a quote and coordinate reupholstery.