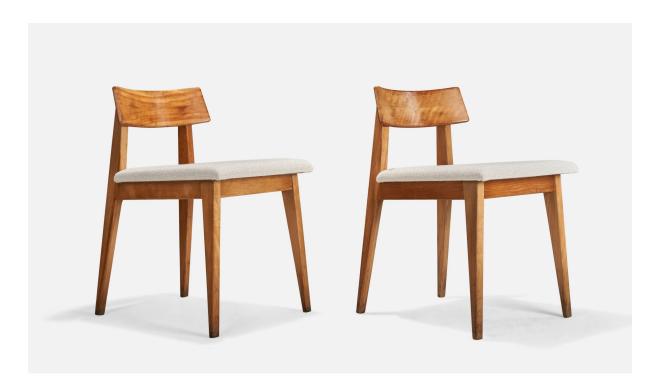

## Janet Rosenblum, Side Chairs, Wood, Fabric, USA, 1950s

| Title:       | Janet Rosenblum, Side Chairs, Wood, Fabric, USA, 1950s |
|--------------|--------------------------------------------------------|
| Dimensions:  | 26.5 in x 17.0 in x 19.5 in                            |
| Inventory #: | 8018                                                   |
| Price:       | \$2,900.00                                             |

## **Product Description**

A pair of wood and fabric side chairs designed by Janet Rosenblum and produced in New York, USA, 1950s. Seat Height (inches) : 18 All upholstered furniture can be reupholstered upon request for an additional fee. Lead times will be an additional 1-3 weeks from receipt of fabric. Please email info@prbcollection.com to request a quote and coordinate reupholstery.