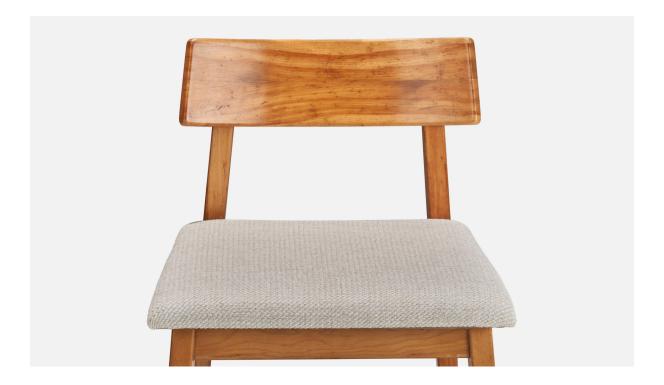

## Janet Rosenblum, Side Chairs, Wood, Fabric, USA, 1950s

| Title:       | Janet Rosenblum, Side Chairs, Wood, Fabric, USA, 1950s |
|--------------|--------------------------------------------------------|
| Dimensions:  | 26.5 in x 17.0 in x 19.5 in                            |
| Inventory #: | 8018                                                   |
| Price:       | \$2,900.00                                             |

## **Product Description**

A pair of wood and fabric side chairs designed by Janet Rosenblum and produced in New York, USA, 1950s. Seat Height (inches) : 18 All upholstered furniture can be reupholstered upon request for an additional fee. Lead times will be an additional 1-3 weeks from receipt of fabric. Please email info@prbcollection.com to request a quote and coordinate reupholstery.