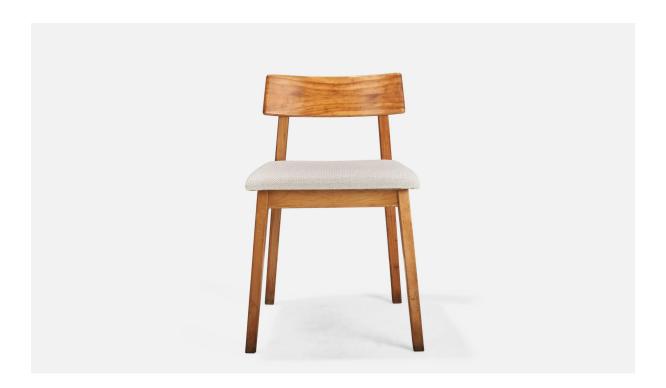

## Janet Rosenblum, Side Chairs, Wood, Fabric, USA, 1950s

| Title:       | Janet Rosenblum, Side Chairs, Wood, Fabric, USA, 1950s |
|--------------|--------------------------------------------------------|
| Dimensions:  | 26.5 in x 17.0 in x 19.5 in                            |
| Inventory #: | 8018                                                   |
| Price:       | \$2,900.00                                             |

## **Product Description**

A pair of wood and fabric side chairs designed by Janet Rosenblum and produced in New York, USA, 1950s. Seat Height (inches) : 18 All upholstered furniture can be reupholstered upon request for an additional fee. Lead times will be an additional 1-3 weeks from receipt of fabric. Please email info@prbcollection.com to request a quote and coordinate reupholstery.