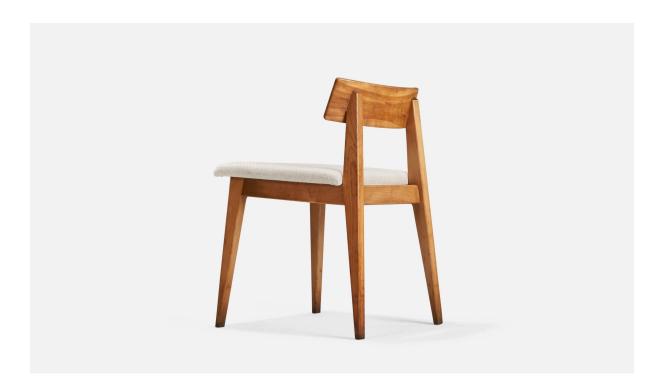

## Janet Rosenblum, Side Chairs, Wood, Fabric, USA, 1950s

| Title:       | Janet Rosenblum, Side Chairs, Wood, Fabric, USA, 1950s |
|--------------|--------------------------------------------------------|
| Dimensions:  | 26.5 in x 17.0 in x 19.5 in                            |
| Inventory #: | 8018                                                   |
| Price:       | \$2,900.00                                             |

## **Product Description**

A pair of wood and fabric side chairs designed by Janet Rosenblum and produced in New York, USA, 1950s. Seat Height (inches) : 18 All upholstered furniture can be reupholstered upon request for an additional fee. Lead times will be an additional 1-3 weeks from receipt of fabric. Please email info@prbcollection.com to request a quote and coordinate reupholstery.