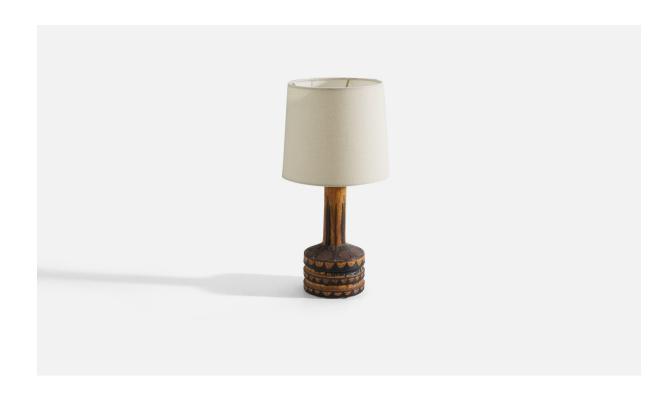

## Jette Hellerøe, Table Lamp Glazed Stoneware, Denmark, 1960s

| Price:       | \$2,900.00                                                  |
|--------------|-------------------------------------------------------------|
| Inventory #: | 3591                                                        |
| Dimensions:  | 11.75 in x 4.75 in x 4.75 in                                |
| Title:       | Jette Hellerøe, lable Lamp Glazed Stoneware, Denmark, 1960s |

## **Product Description**

Dimensions of Lamp (inches): 11.75'' H x 4.75'' Diameter Dimensions of Shade (inches): 7'' Top Diameter x 8'' Bottom Diameter x 7'' H Dimensions of Lamp with Shade (inches): 16.25'' H x 9'' Diameter Bulb Specifications: E-26 Bulb Number of Sockets: 1 Sold without lampshade All lighting will be converted for US usage. We are unable to confirm that any electrical item meets UL-Listing standards at our facility.All items ship from High Point, North Carolina.