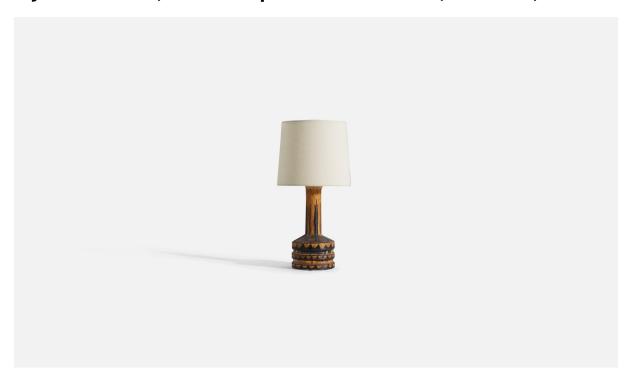

## Jette Hellerøe, Table Lamp Glazed Stoneware, Denmark, 1960s

| Price:       | \$2,900.00                                                  |
|--------------|-------------------------------------------------------------|
| Inventory #: | 3591                                                        |
| Dimensions:  | 11.75 in x 4.75 in x 4.75 in                                |
| Title:       | Jette Hellerøe, lable Lamp Glazed Stoneware, Denmark, 1960s |

## **Product Description**

Dimensions of Lamp (inches): 11.75'' H x 4.75'' Diameter Dimensions of Shade (inches): 7'' Top Diameter x 8'' Bottom Diameter x 7'' H Dimensions of Lamp with Shade (inches): 16.25'' H x 9'' Diameter Bulb Specifications: E-26 Bulb Number of Sockets: 1 Sold without lampshade All lighting will be converted for US usage. We are unable to confirm that any electrical item meets UL-Listing standards at our facility.All items ship from High Point, North Carolina.