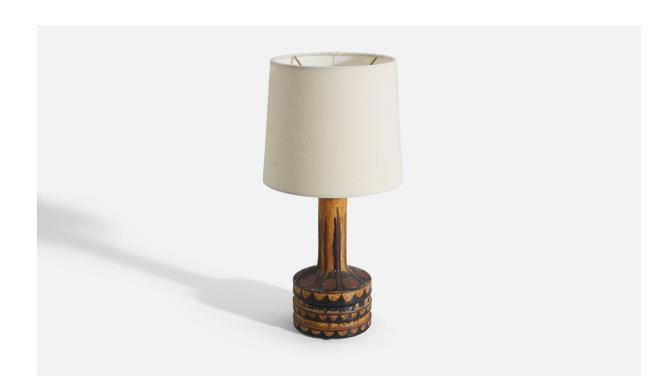

## Jette Hellerøe, Table Lamp Glazed Stoneware, Denmark, 1960s

| Price:       | \$2,900.00                                                  |
|--------------|-------------------------------------------------------------|
| Inventory #: | 3591                                                        |
| Dimensions:  | 11.75 in x 4.75 in x 4.75 in                                |
| Title:       | Jette Hellerøe, lable Lamp Glazed Stoneware, Denmark, 1960s |

## **Product Description**

Dimensions of Lamp (inches): 11.75'' H x 4.75'' Diameter Dimensions of Shade (inches): 7'' Top Diameter x 8'' Bottom Diameter x 7'' H Dimensions of Lamp with Shade (inches): 16.25'' H x 9'' Diameter Bulb Specifications: E-26 Bulb Number of Sockets: 1 Sold without lampshade All lighting will be converted for US usage. We are unable to confirm that any electrical item meets UL-Listing standards at our facility.All items ship from High Point, North Carolina.