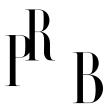

## Jette Hellerøe, Table Lamp Glazed Stoneware, Denmark, 1960s

| Price:       | \$2,900.00                                                  |
|--------------|-------------------------------------------------------------|
| Inventory #: | 3591                                                        |
| Dimensions:  | 11.75 in x 4.75 in x 4.75 in                                |
| Title:       | Jette Hellerøe, lable Lamp Glazed Stoneware, Denmark, 1960s |

## **Product Description**

Dimensions of Lamp (inches): 11.75'' H x 4.75'' Diameter Dimensions of Shade (inches): 7'' Top Diameter x 8'' Bottom Diameter x 7'' H Dimensions of Lamp with Shade (inches): 16.25'' H x 9'' Diameter Bulb Specifications: E-26 Bulb Number of Sockets: 1 Sold without lampshade All lighting will be converted for US usage. We are unable to confirm that any electrical item meets UL-Listing standards at our facility.All items ship from High Point, North Carolina.