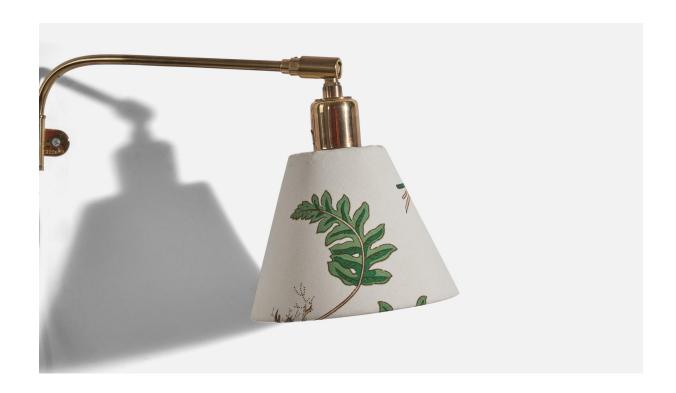

## Josef Frank, Adjustable Wall Light, Brass, Fabric, Sweden, 1950s

| Title:       | Josef Frank, Adjustable Wall Light, Brass, Fabric, Sweden, 1950s |
|--------------|------------------------------------------------------------------|
| Dimensions:  | 8.5 in x 7.0 in x 19.75 in                                       |
| Inventory #: | 5302                                                             |
| Price:       | \$3,700.00                                                       |

## **Product Description**

A brass and fabric wall light designed by Josef Frank, Sweden, 1950s. Dimensions variable, measured as illustrated in first image. Dimensions of back plate (inches) :  $1 \times 2.375 \times 0.0625$  (H x W x D) Bulb Specification: E-26 Number of Sockets: 1 Sold with Lampshade. Does not include mounting hardware. All lighting will be converted for US usage. We are unable to confirm that any electrical item meets UL-Listing standards at our facility. All items ship from High Point, North Carolina.