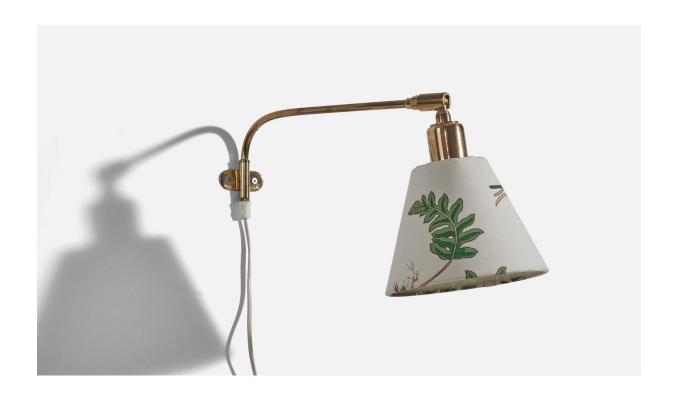

## Josef Frank, Adjustable Wall Light, Brass, Fabric, Sweden, 1950s

| Title:       | Josef Frank, Adjustable Wall Light, Brass, Fabric, Sweden, 1950s |
|--------------|------------------------------------------------------------------|
| Dimensions:  | 8.5 in x 7.0 in x 19.75 in                                       |
| Inventory #: | 5302                                                             |
| Price:       | \$3,700.00                                                       |

## **Product Description**

A brass and fabric wall light designed by Josef Frank, Sweden, 1950s. Dimensions variable, measured as illustrated in first image. Dimensions of back plate (inches) :  $1 \times 2.375 \times 0.0625$  (H x W x D) Bulb Specification: E-26 Number of Sockets: 1 Sold with Lampshade. Does not include mounting hardware. All lighting will be converted for US usage. We are unable to confirm that any electrical item meets UL-Listing standards at our facility. All items ship from High Point, North Carolina.