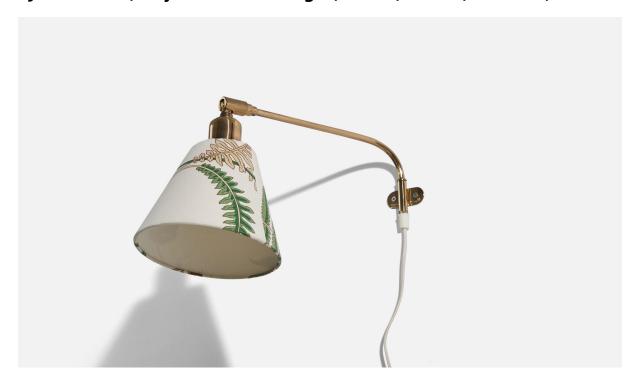

## Josef Frank, Adjustable Wall Light, Brass, Fabric, Sweden, 1950s

| Title:       | Josef Frank, Adjustable Wall Light, Brass, Fabric, Sweden, 1950s |
|--------------|------------------------------------------------------------------|
| Dimensions:  | 8.5 in x 7.0 in x 19.75 in                                       |
| Inventory #: | 5302                                                             |
| Price:       | \$3,700.00                                                       |

## **Product Description**

A brass and fabric wall light designed by Josef Frank, Sweden, 1950s. Dimensions variable, measured as illustrated in first image. Dimensions of back plate (inches) :  $1 \times 2.375 \times 0.0625$  (H x W x D) Bulb Specification: E-26 Number of Sockets: 1 Sold with Lampshade. Does not include mounting hardware. All lighting will be converted for US usage. We are unable to confirm that any electrical item meets UL-Listing standards at our facility. All items ship from High Point, North Carolina.