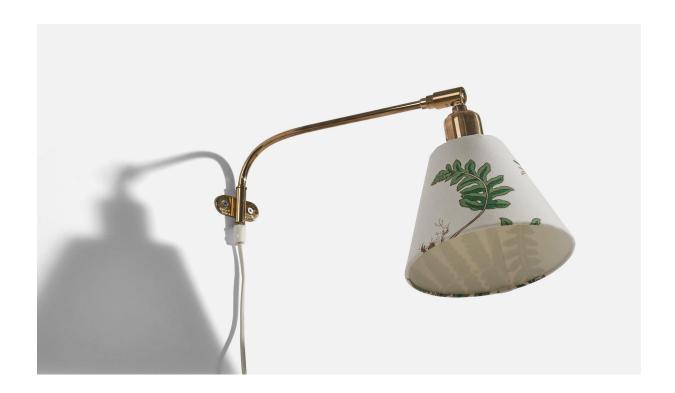

## Josef Frank, Adjustable Wall Light, Brass, Fabric, Sweden, 1950s

| Title:       | Josef Frank, Adjustable Wall Light, Brass, Fabric, Sweden, 1950s |
|--------------|------------------------------------------------------------------|
| Dimensions:  | 8.5 in x 7.0 in x 19.75 in                                       |
| Inventory #: | 5302                                                             |
| Price:       | \$3,700.00                                                       |

## **Product Description**

A brass and fabric wall light designed by Josef Frank, Sweden, 1950s. Dimensions variable, measured as illustrated in first image. Dimensions of back plate (inches) :  $1 \times 2.375 \times 0.0625$  (H x W x D) Bulb Specification: E-26 Number of Sockets: 1 Sold with Lampshade. Does not include mounting hardware. All lighting will be converted for US usage. We are unable to confirm that any electrical item meets UL-Listing standards at our facility. All items ship from High Point, North Carolina.