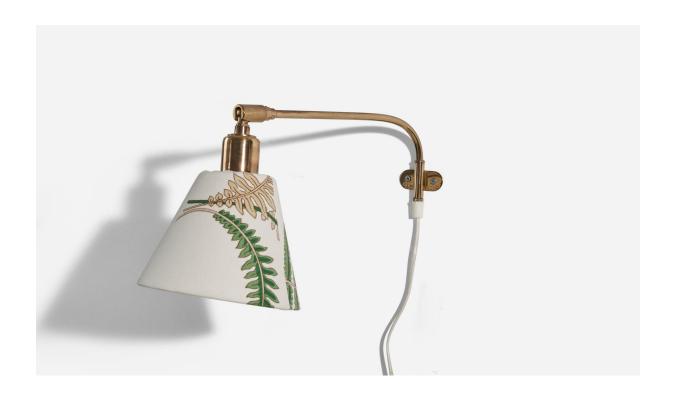

## Josef Frank, Adjustable Wall Light, Brass, Fabric, Sweden, 1950s

| Title:       | Josef Frank, Adjustable Wall Light, Brass, Fabric, Sweden, 1950s |
|--------------|------------------------------------------------------------------|
| Dimensions:  | 8.5 in x 7.0 in x 19.75 in                                       |
| Inventory #: | 5302                                                             |
| Price:       | \$3,700.00                                                       |

## **Product Description**

A brass and fabric wall light designed by Josef Frank, Sweden, 1950s. Dimensions variable, measured as illustrated in first image. Dimensions of back plate (inches) :  $1 \times 2.375 \times 0.0625$  (H x W x D) Bulb Specification: E-26 Number of Sockets: 1 Sold with Lampshade. Does not include mounting hardware. All lighting will be converted for US usage. We are unable to confirm that any electrical item meets UL-Listing standards at our facility. All items ship from High Point, North Carolina.