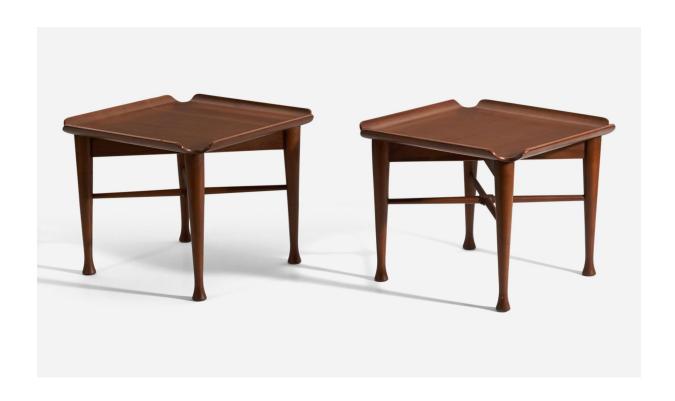

## Lawrence Peabody, Pair of Side Tables or End Tables, Walnut, United States 1960s

| Title:       | Lawrence Peabody, Pair of Side Tables or End Tables, Walnut, United States 1960s |
|--------------|----------------------------------------------------------------------------------|
| Dimensions:  | 14.75 in x 18.5 in x 18.5 in                                                     |
| Inventory #: | 3167                                                                             |
| Price:       | \$3,900.00                                                                       |

## **Product Description**

A pair of solid walnut and molded walnut plywood side tables/end tables, designed by Lawrence Peabody for Richardson Nemschoff, United States, 1960s. Condition: Good vintage condition Wear consistent with age and use, with minor imperfections.All items ship from High Point, North Carolina.