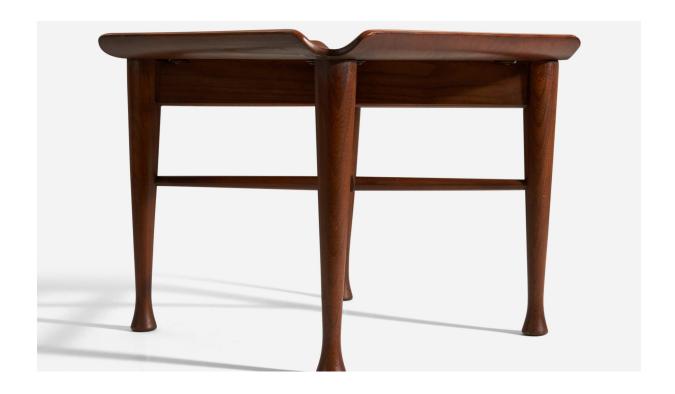

## Lawrence Peabody, Pair of Side Tables or End Tables, Walnut, United States 1960s

| Title:       | Lawrence Peabody, Pair of Side Tables or End Tables, Walnut, United States 1960s |
|--------------|----------------------------------------------------------------------------------|
| Dimensions:  | 14.75 in x 18.5 in x 18.5 in                                                     |
| Inventory #: | 3167                                                                             |
| Price:       | \$3,900.00                                                                       |

## **Product Description**

A pair of solid walnut and molded walnut plywood side tables/end tables, designed by Lawrence Peabody for Richardson Nemschoff, United States, 1960s. Condition: Good vintage condition Wear consistent with age and use, with minor imperfections.All items ship from High Point, North Carolina.