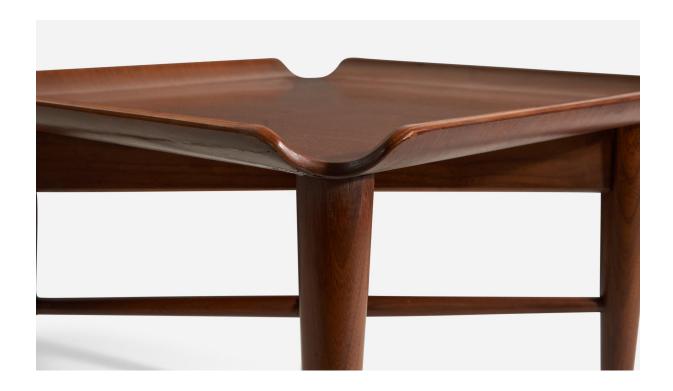

## Lawrence Peabody, Pair of Side Tables or End Tables, Walnut, United States 1960s

| Title:       | Lawrence Peabody, Pair of Side Tables or End Tables, Walnut, United States 1960s |
|--------------|----------------------------------------------------------------------------------|
| Dimensions:  | 14.75 in x 18.5 in x 18.5 in                                                     |
| Inventory #: | 3167                                                                             |
| Price:       | \$3,900.00                                                                       |

## **Product Description**

A pair of solid walnut and molded walnut plywood side tables/end tables, designed by Lawrence Peabody for Richardson Nemschoff, United States, 1960s. Condition: Good vintage condition Wear consistent with age and use, with minor imperfections.All items ship from High Point, North Carolina.