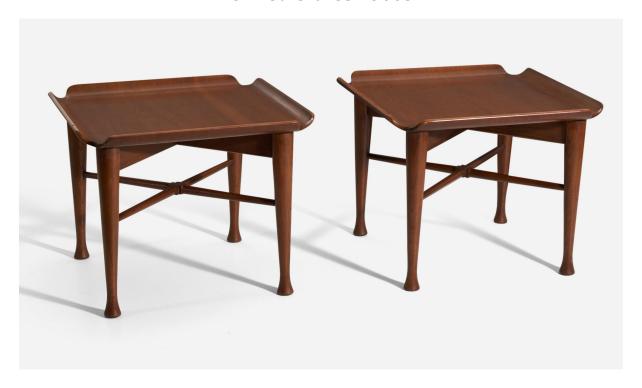

## Lawrence Peabody, Pair of Side Tables or End Tables, Walnut, United States 1960s

| Title:       | Lawrence Peabody, Pair of Side Tables or End Tables, Walnut, United States 1960s |
|--------------|----------------------------------------------------------------------------------|
| Dimensions:  | 14.75 in x 18.5 in x 18.5 in                                                     |
| Inventory #: | 3167                                                                             |
| Price:       | \$3,900.00                                                                       |

## **Product Description**

A pair of solid walnut and molded walnut plywood side tables/end tables, designed by Lawrence Peabody for Richardson Nemschoff, United States, 1960s. Condition: Good vintage condition Wear consistent with age and use, with minor imperfections.All items ship from High Point, North Carolina.