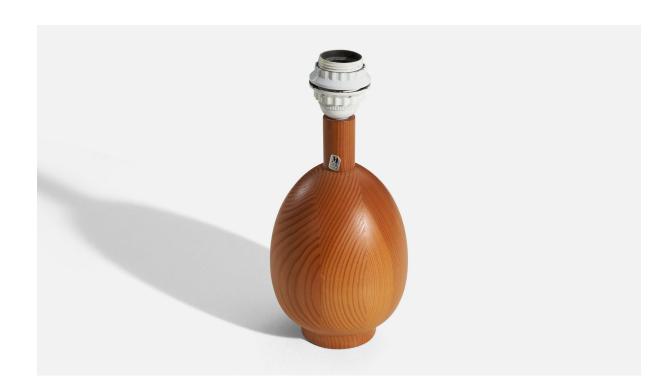

## Markslšjd, Table Lamp, Solid Pine, Kinna, Sweden, c. 1970s

| Title:       | Markslšjd, Table Lamp, Solid Pine, Kinna, Sweden, c. 1970s |
|--------------|------------------------------------------------------------|
| Dimensions:  | 11.31 in x 5.0 in x 5.0 in                                 |
| Inventory #: | 3868                                                       |
| Price:       | \$1,400.00                                                 |

## **Product Description**

Dimensions of Lamp (inches): 11.3125" H x 5" W x 5" D Dimensions of Shade (inches): 4.25" Top Diameter x 10.25" Bottom Diameter x 8" H Dimensions of Lamp with Shade (inches): 15.625" H x 10.25" Diameter Bulb Specifications: E-26 Bulb Number of Sockets: 1 Sold without lampshade All lighting will be converted for US usage. We are unable to confirm that any electrical item meets UL-Listing standards at our facility.