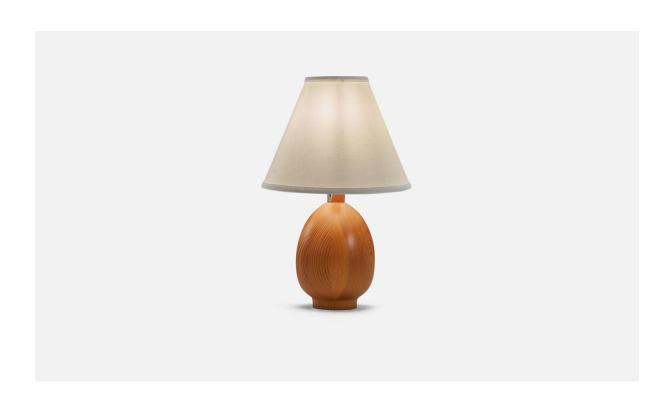

## Markslšjd, Table Lamp, Solid Pine, Kinna, Sweden, c. 1970s

| Title:       | Markslšjd, Table Lamp, Solid Pine, Kinna, Sweden, c. 1970s |
|--------------|------------------------------------------------------------|
| Dimensions:  | 11.31 in x 5.0 in x 5.0 in                                 |
| Inventory #: | 3868                                                       |
| Price:       | \$1,400.00                                                 |

## **Product Description**

Dimensions of Lamp (inches): 11.3125" H x 5" W x 5" D Dimensions of Shade (inches): 4.25" Top Diameter x 10.25" Bottom Diameter x 8" H Dimensions of Lamp with Shade (inches): 15.625" H x 10.25" Diameter Bulb Specifications: E-26 Bulb Number of Sockets: 1 Sold without lampshade All lighting will be converted for US usage. We are unable to confirm that any electrical item meets UL-Listing standards at our facility.