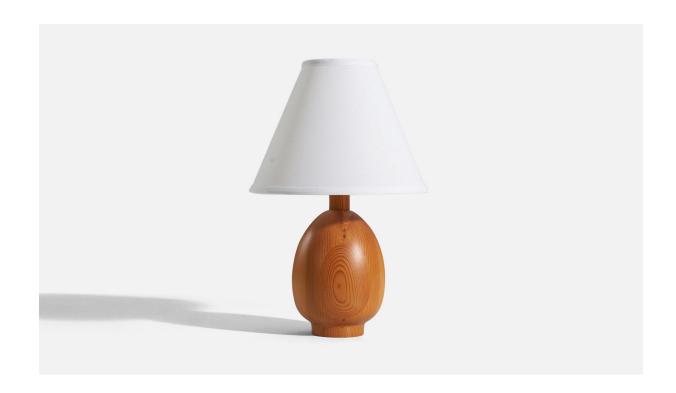

## Markslšjd, Table Lamp, Solid Pine, Kinna, Sweden, c. 1970s

| Title:       | Markslšjd, Table Lamp, Solid Pine, Kinna, Sweden, c. 1970s |
|--------------|------------------------------------------------------------|
| Dimensions:  | 11.31 in x 5.0 in x 5.0 in                                 |
| Inventory #: | 3868                                                       |
| Price:       | \$1,400.00                                                 |

## **Product Description**

Dimensions of Lamp (inches): 11.3125" H x 5" W x 5" D Dimensions of Shade (inches): 4.25" Top Diameter x 10.25" Bottom Diameter x 8" H Dimensions of Lamp with Shade (inches): 15.625" H x 10.25" Diameter Bulb Specifications: E-26 Bulb Number of Sockets: 1 Sold without lampshade All lighting will be converted for US usage. We are unable to confirm that any electrical item meets UL-Listing standards at our facility.