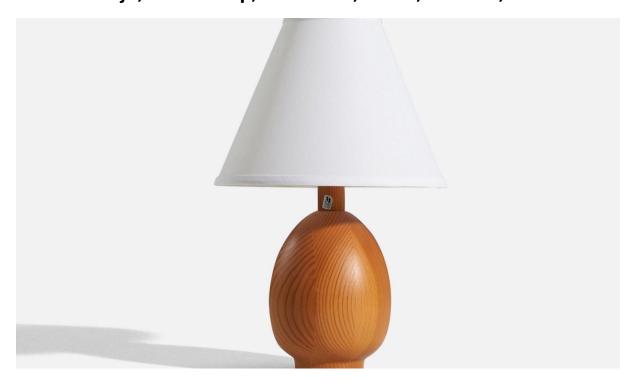

## Markslšjd, Table Lamp, Solid Pine, Kinna, Sweden, c. 1970s

| Title:       | Markslšjd, Table Lamp, Solid Pine, Kinna, Sweden, c. 1970s |
|--------------|------------------------------------------------------------|
| Dimensions:  | 11.31 in x 5.0 in x 5.0 in                                 |
| Inventory #: | 3868                                                       |
| Price:       | \$1,400.00                                                 |

## **Product Description**

Dimensions of Lamp (inches): 11.3125" H x 5" W x 5" D Dimensions of Shade (inches): 4.25" Top Diameter x 10.25" Bottom Diameter x 8" H Dimensions of Lamp with Shade (inches): 15.625" H x 10.25" Diameter Bulb Specifications: E-26 Bulb Number of Sockets: 1 Sold without lampshade All lighting will be converted for US usage. We are unable to confirm that any electrical item meets UL-Listing standards at our facility.