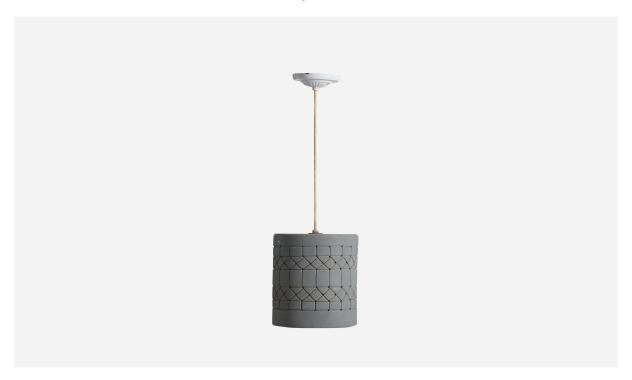

## Martha and Beaumont Mood, Pair of Pendants, Grey Ceramic, USA, 1970s

| Price:       | \$4,700.00                                                           |
|--------------|----------------------------------------------------------------------|
| Inventory #: | 6846                                                                 |
| Dimensions:  | 26.75 in x 9.25 in x 9.25 in                                         |
| Title:       | Martha and Beaumont Mood, Pair of Pendants, Grey Ceramic, USA, 1970s |

## **Product Description**

Dimensions of Canopy (inches) :  $1.37 \times 5.25 \times 5.25$  (Height x Width x Depth) Socket takes standard E-26 medium base bulb. There is no maximum wattage stated on the fixture. All items ship from High Point, North Carolina.