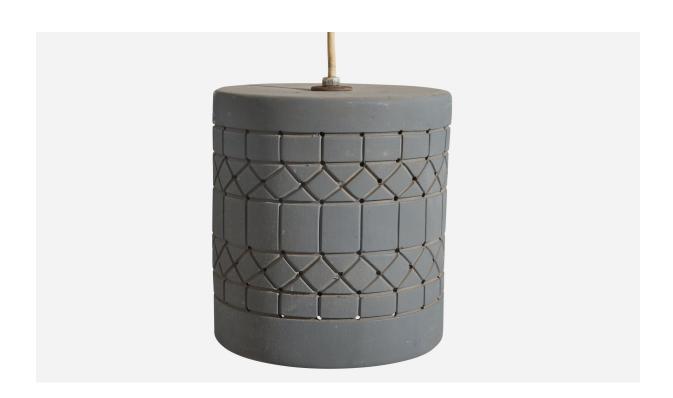

## Martha and Beaumont Mood, Pair of Pendants, Grey Ceramic, USA, 1970s

| Price:       | \$4,700.00                                                           |
|--------------|----------------------------------------------------------------------|
| Inventory #: | 6846                                                                 |
| Dimensions:  | 26.75 in x 9.25 in x 9.25 in                                         |
| Title:       | Martha and Beaumont Mood, Pair of Pendants, Grey Ceramic, USA, 1970s |

## **Product Description**

Dimensions of Canopy (inches) :  $1.37 \times 5.25 \times 5.25$  (Height x Width x Depth) Socket takes standard E-26 medium base bulb. There is no maximum wattage stated on the fixture. All items ship from High Point, North Carolina.