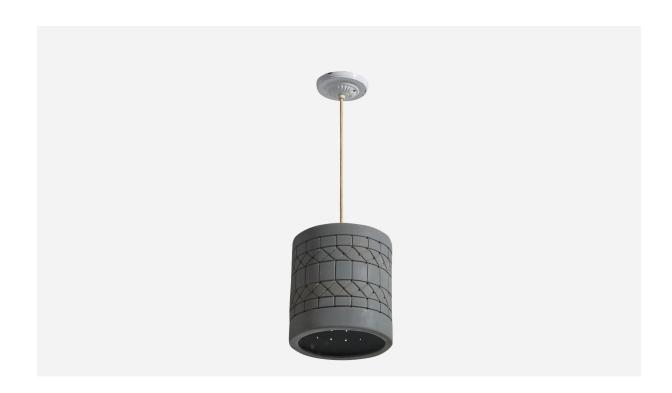

## Martha and Beaumont Mood, Pair of Pendants, Grey Ceramic, USA, 1970s

| Price:       | \$4,700.00                                                           |
|--------------|----------------------------------------------------------------------|
| Inventory #: | 6846                                                                 |
| Dimensions:  | 26.75 in x 9.25 in x 9.25 in                                         |
| Title:       | Martha and Beaumont Mood, Pair of Pendants, Grey Ceramic, USA, 1970s |

## **Product Description**

Dimensions of Canopy (inches) :  $1.37 \times 5.25 \times 5.25$  (Height x Width x Depth) Socket takes standard E-26 medium base bulb. There is no maximum wattage stated on the fixture. All items ship from High Point, North Carolina.