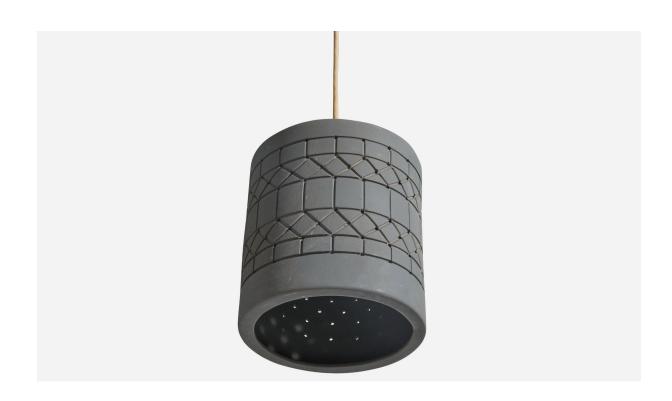

## Martha and Beaumont Mood, Pair of Pendants, Grey Ceramic, USA, 1970s

| Price:       | \$4,700.00                                                           |
|--------------|----------------------------------------------------------------------|
| Inventory #: | 6846                                                                 |
| Dimensions:  | 26.75 in x 9.25 in x 9.25 in                                         |
| Title:       | Martha and Beaumont Mood, Pair of Pendants, Grey Ceramic, USA, 1970s |

## **Product Description**

Dimensions of Canopy (inches) :  $1.37 \times 5.25 \times 5.25$  (Height x Width x Depth) Socket takes standard E-26 medium base bulb. There is no maximum wattage stated on the fixture. All items ship from High Point, North Carolina.