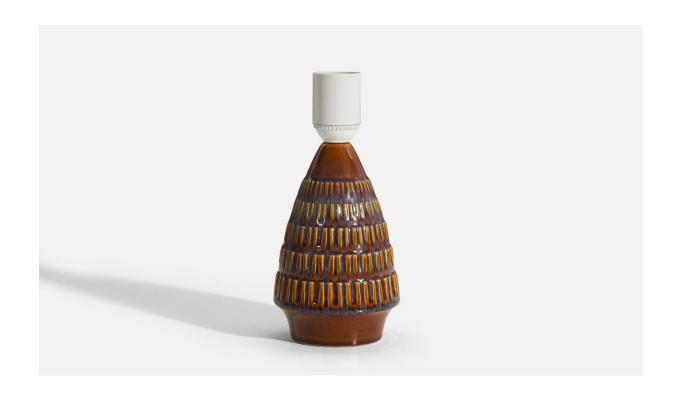

## Søholm Stentøj, Table Lamp, Glazed Stoneware, Denmark, 1960s

| Title:       | Søholm Stentøj, Table Lamp, Glazed Stoneware, Denmark, 1960s |
|--------------|--------------------------------------------------------------|
| Dimensions:  | 8.5 in x 4.0 in x 4.0 in                                     |
| Inventory #: | 3652                                                         |
| Price:       | \$2,200.00                                                   |

## **Product Description**

Dimensions of Lamp (inches): 8.5" H x 4" Diameter Dimensions of Shade (inches): 3.75" Top Diameter x 8" Bottom Diameter x 6.25" H Dimensions of Lamp with Shade (inches): 11.75" H x 8" Diameter Bulb Specifications: E-26 Bulb Number of Sockets: 1 Sold without lampshade All lighting will be converted for US usage. We are unable to confirm that any electrical item meets UL-Listing standards at our facility. All items ship from High Point, North Carolina.