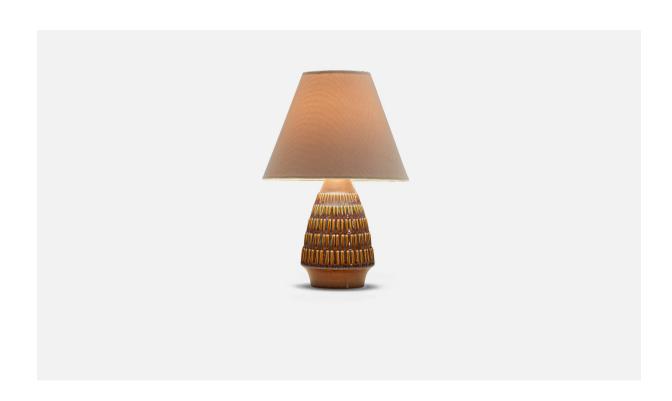

## Søholm Stentøj, Table Lamp, Glazed Stoneware, Denmark, 1960s

| Title:       | Søholm Stentøj, Table Lamp, Glazed Stoneware, Denmark, 1960s |
|--------------|--------------------------------------------------------------|
| Dimensions:  | 8.5 in x 4.0 in x 4.0 in                                     |
| Inventory #: | 3652                                                         |
| Price:       | \$2,200.00                                                   |

## **Product Description**

Dimensions of Lamp (inches): 8.5" H x 4" Diameter Dimensions of Shade (inches): 3.75" Top Diameter x 8" Bottom Diameter x 6.25" H Dimensions of Lamp with Shade (inches): 11.75" H x 8" Diameter Bulb Specifications: E-26 Bulb Number of Sockets: 1 Sold without lampshade All lighting will be converted for US usage. We are unable to confirm that any electrical item meets UL-Listing standards at our facility. All items ship from High Point, North Carolina.