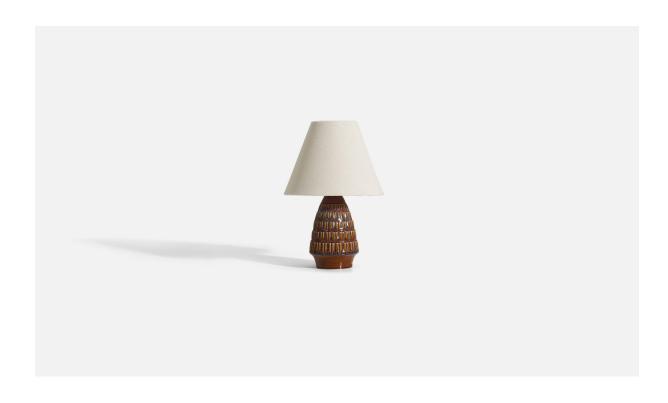

## Søholm Stentøj, Table Lamp, Glazed Stoneware, Denmark, 1960s

| Title:       | Søholm Stentøj, Table Lamp, Glazed Stoneware, Denmark, 1960s |
|--------------|--------------------------------------------------------------|
| Dimensions:  | 8.5 in x 4.0 in x 4.0 in                                     |
| Inventory #: | 3652                                                         |
| Price:       | \$2,200.00                                                   |

## **Product Description**

Dimensions of Lamp (inches): 8.5" H x 4" Diameter Dimensions of Shade (inches): 3.75" Top Diameter x 8" Bottom Diameter x 6.25" H Dimensions of Lamp with Shade (inches): 11.75" H x 8" Diameter Bulb Specifications: E-26 Bulb Number of Sockets: 1 Sold without lampshade All lighting will be converted for US usage. We are unable to confirm that any electrical item meets UL-Listing standards at our facility. All items ship from High Point, North Carolina.