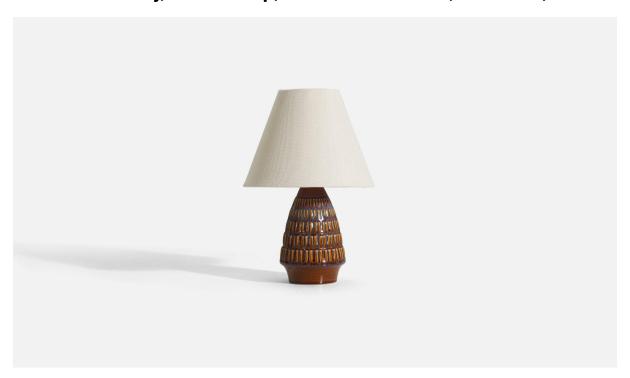

## Søholm Stentøj, Table Lamp, Glazed Stoneware, Denmark, 1960s

| Title:       | Søholm Stentøj, Table Lamp, Glazed Stoneware, Denmark, 1960s |
|--------------|--------------------------------------------------------------|
| Dimensions:  | 8.5 in x 4.0 in x 4.0 in                                     |
| Inventory #: | 3652                                                         |
| Price:       | \$2,200.00                                                   |

## **Product Description**

Dimensions of Lamp (inches): 8.5" H x 4" Diameter Dimensions of Shade (inches): 3.75" Top Diameter x 8" Bottom Diameter x 6.25" H Dimensions of Lamp with Shade (inches): 11.75" H x 8" Diameter Bulb Specifications: E-26 Bulb Number of Sockets: 1 Sold without lampshade All lighting will be converted for US usage. We are unable to confirm that any electrical item meets UL-Listing standards at our facility. All items ship from High Point, North Carolina.