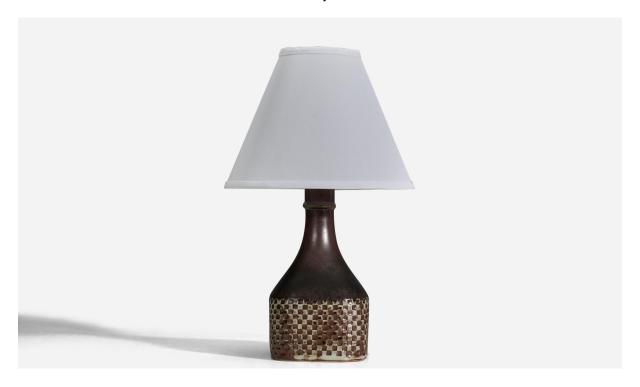

## Stig Lindberg, Table Lamp, Glazed Stoneware, Gustavsberg, Sweden, 1950s

| Price:       | \$3,400.00                                                              |
|--------------|-------------------------------------------------------------------------|
| Inventory #: | 7561                                                                    |
| Dimensions:  | 12.0 in x 5.33 in x 5.3 in                                              |
| Title:       | Stig Lindberg, Table Lamp, Glazed Stoneware, Gustavsberg, Sweden, 1950s |

## **Product Description**

A brown-glazed stoneware table lamp designed by Stig Lindberg and produced by Gustavberg in Sweden, 1950s. Dimensions of Lamp (inches): 12"H x 5.3"W x 5.3"D Dimension of Lamp with Shade (inches): 16.5"H x 10"W x 10"D Dimensions of Shade (inches): 4.0" Top Diameter x 10.0" Bottom Diameter x 8.0" Height Bulb Specifications: E-26(Standard) Bulbs Bulbs not included unless otherwise specified Number of Sockets (per fixture): 1 There is no maximum wattage stated on the fixture. Sold without Lampshade All lighting will be converted for US usage. We are unable to confirm that any electrical item meets UL-Listing standards at our facility. All items ship from High Point, North Carolina