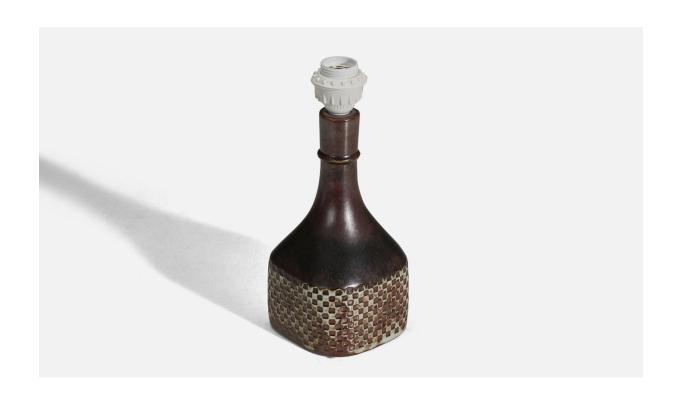

## Stig Lindberg, Table Lamp, Glazed Stoneware, Gustavsberg, Sweden, 1950s

| Price:       | \$3,400.00                                                              |
|--------------|-------------------------------------------------------------------------|
| Inventory #: | 7561                                                                    |
| Dimensions:  | 12.0 in x 5.33 in x 5.3 in                                              |
| Title:       | Stig Lindberg, Table Lamp, Glazed Stoneware, Gustavsberg, Sweden, 1950s |

## **Product Description**

A brown-glazed stoneware table lamp designed by Stig Lindberg and produced by Gustavberg in Sweden, 1950s. Dimensions of Lamp (inches): 12"H x 5.3"W x 5.3"D Dimension of Lamp with Shade (inches): 16.5"H x 10"W x 10"D Dimensions of Shade (inches): 4.0" Top Diameter x 10.0" Bottom Diameter x 8.0" Height Bulb Specifications: E-26(Standard) Bulbs Bulbs not included unless otherwise specified Number of Sockets (per fixture): 1 There is no maximum wattage stated on the fixture. Sold without Lampshade All lighting will be converted for US usage. We are unable to confirm that any electrical item meets UL-Listing standards at our facility. All items ship from High Point, North Carolina