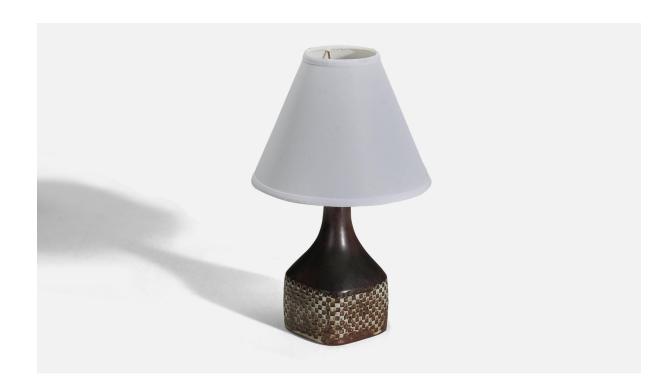

## Stig Lindberg, Table Lamp, Glazed Stoneware, Gustavsberg, Sweden, 1950s

| Price:       | \$3,400.00                                                              |
|--------------|-------------------------------------------------------------------------|
| Inventory #: | 7561                                                                    |
| Dimensions:  | 12.0 in x 5.33 in x 5.3 in                                              |
| Title:       | Stig Lindberg, Table Lamp, Glazed Stoneware, Gustavsberg, Sweden, 1950s |

## **Product Description**

A brown-glazed stoneware table lamp designed by Stig Lindberg and produced by Gustavberg in Sweden, 1950s. Dimensions of Lamp (inches): 12"H x 5.3"W x 5.3"D Dimension of Lamp with Shade (inches): 16.5"H x 10"W x 10"D Dimensions of Shade (inches): 4.0" Top Diameter x 10.0" Bottom Diameter x 8.0" Height Bulb Specifications: E-26(Standard) Bulbs Bulbs not included unless otherwise specified Number of Sockets (per fixture): 1 There is no maximum wattage stated on the fixture. Sold without Lampshade All lighting will be converted for US usage. We are unable to confirm that any electrical item meets UL-Listing standards at our facility. All items ship from High Point, North Carolina