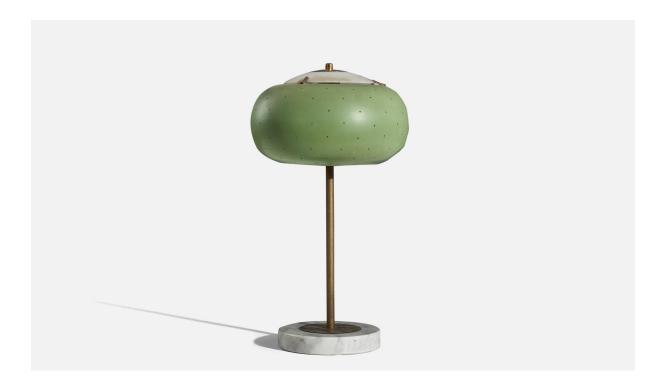

## Stilux Milano, Table Lamp, Brass, Metal, Marble, Italy, 1950s

| Title:       | Stilux Milano, Table Lamp, Brass, Metal, Marble, Italy, 1950s |
|--------------|---------------------------------------------------------------|
| Dimensions:  | 19.5 in x 10.5 in x 10.5 in                                   |
| Inventory #: | 5470                                                          |
| Price:       | \$4,600.00                                                    |

## **Product Description**

Overall Dimensions (inches):  $19.5'' H \times 10.5'' W \times 10.5'' D$  Stated dimensions include shade. Bulb Specifications: E-26 Bulb Number of Sockets: 2 All lighting will be converted for US usage. We are unable to confirm that any electrical item meets UL-Listing standards at our facility.All items ship from High Point, North Carolina.