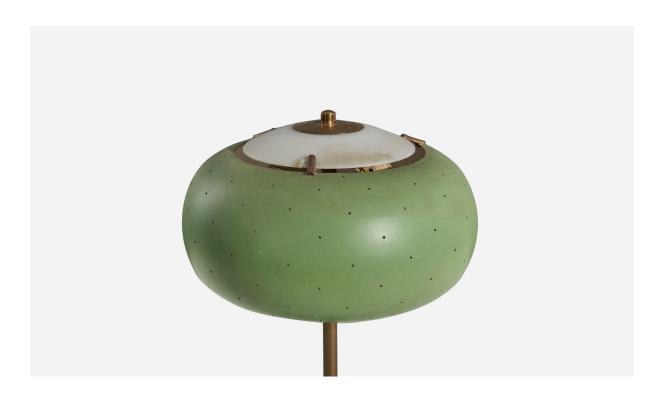

## Stilux Milano, Table Lamp, Brass, Metal, Marble, Italy, 1950s

| Title:       | Stilux Milano, Table Lamp, Brass, Metal, Marble, Italy, 1950s |
|--------------|---------------------------------------------------------------|
| Dimensions:  | 19.5 in x 10.5 in x 10.5 in                                   |
| Inventory #: | 5470                                                          |
| Price:       | \$4,600.00                                                    |

## **Product Description**

Overall Dimensions (inches):  $19.5'' H \times 10.5'' W \times 10.5'' D$  Stated dimensions include shade. Bulb Specifications: E-26 Bulb Number of Sockets: 2 All lighting will be converted for US usage. We are unable to confirm that any electrical item meets UL-Listing standards at our facility.All items ship from High Point, North Carolina.