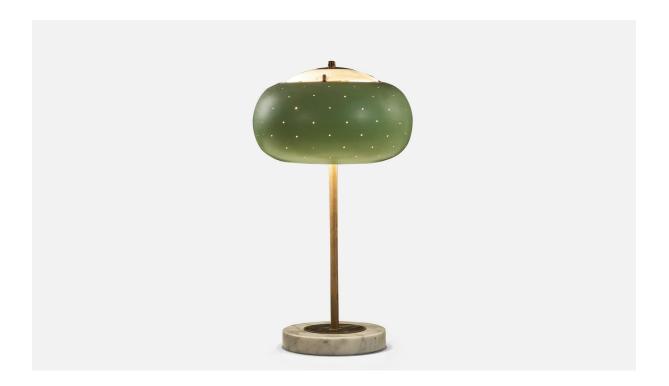

## Stilux Milano, Table Lamp, Brass, Metal, Marble, Italy, 1950s

| Title:       | Stilux Milano, Table Lamp, Brass, Metal, Marble, Italy, 1950s |
|--------------|---------------------------------------------------------------|
| Dimensions:  | 19.5 in x 10.5 in x 10.5 in                                   |
| Inventory #: | 5470                                                          |
| Price:       | \$4,600.00                                                    |

## **Product Description**

Overall Dimensions (inches):  $19.5'' H \times 10.5'' W \times 10.5'' D$  Stated dimensions include shade. Bulb Specifications: E-26 Bulb Number of Sockets: 2 All lighting will be converted for US usage. We are unable to confirm that any electrical item meets UL-Listing standards at our facility.All items ship from High Point, North Carolina.