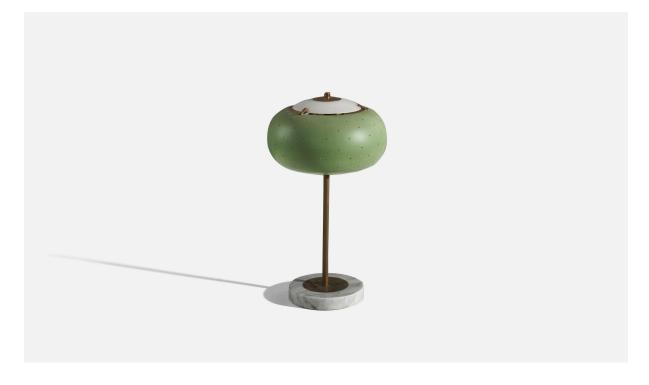

## Stilux Milano, Table Lamp, Brass, Metal, Marble, Italy, 1950s

| Title:       | Stilux Milano, Table Lamp, Brass, Metal, Marble, Italy, 1950s |
|--------------|---------------------------------------------------------------|
| Dimensions:  | 19.5 in x 10.5 in x 10.5 in                                   |
| Inventory #: | 5470                                                          |
| Price:       | \$4,600.00                                                    |

## **Product Description**

Overall Dimensions (inches):  $19.5'' H \times 10.5'' W \times 10.5'' D$  Stated dimensions include shade. Bulb Specifications: E-26 Bulb Number of Sockets: 2 All lighting will be converted for US usage. We are unable to confirm that any electrical item meets UL-Listing standards at our facility.All items ship from High Point, North Carolina.