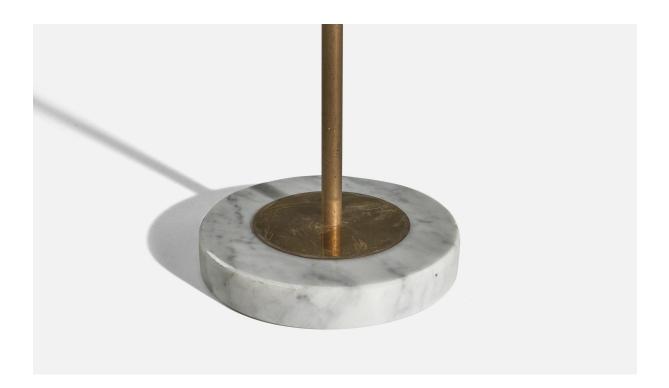

## Stilux Milano, Table Lamp, Brass, Metal, Marble, Italy, 1950s

| Title:       | Stilux Milano, Table Lamp, Brass, Metal, Marble, Italy, 1950s |
|--------------|---------------------------------------------------------------|
| Dimensions:  | 19.5 in x 10.5 in x 10.5 in                                   |
| Inventory #: | 5470                                                          |
| Price:       | \$4,600.00                                                    |

## **Product Description**

Overall Dimensions (inches):  $19.5'' H \times 10.5'' W \times 10.5'' D$  Stated dimensions include shade. Bulb Specifications: E-26 Bulb Number of Sockets: 2 All lighting will be converted for US usage. We are unable to confirm that any electrical item meets UL-Listing standards at our facility.All items ship from High Point, North Carolina.