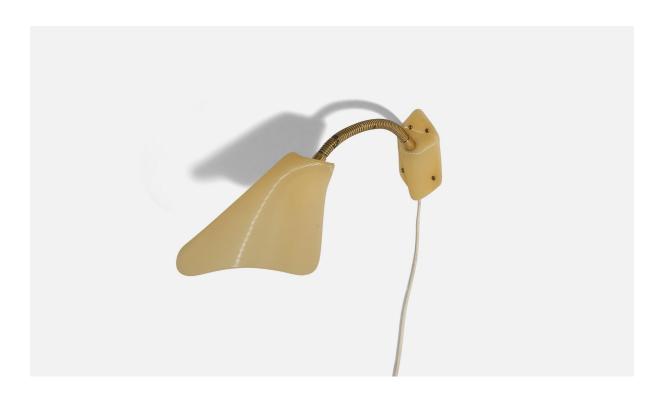

## **Product Description**

Dimensions variable, measured as illustrated in first image. Backplate Dimensions (inches): 4.75" H x 2.75" W x 1.06" D Fixture is not hardwired, plug in only. Socket takes E-14 bulb. There is no maximum wattage stated on the fixture. Does not include mounting hardware. All items ship from High Point, North Carolina.