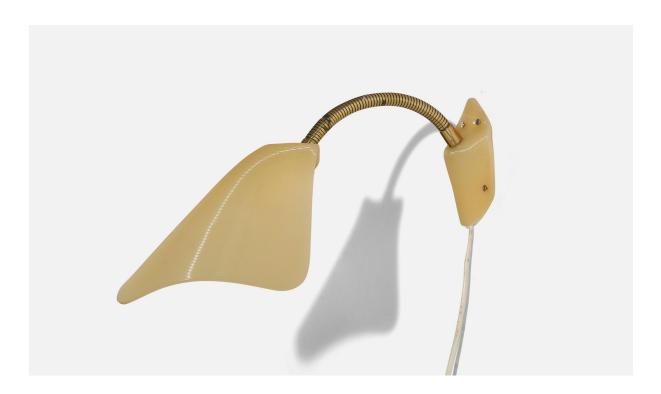

## Swedish Designer, Adjustable Wall Light, Brass, Acrylic, Sweden, c. 1950s

| Title:       | Swedish Designer, Adjustable Wall Light, Brass, Acrylic, Sweden, c. 1950s |
|--------------|---------------------------------------------------------------------------|
| Dimensions:  | 5.25 in x 5.25 in x 15.5 in                                               |
| Inventory #: | 6733                                                                      |
| Price:       | \$1,600.00                                                                |

## **Product Description**

Dimensions variable, measured as illustrated in first image. Backplate Dimensions (inches): 4.75" H x 2.75" W x 1.06" D Fixture is not hardwired, plug in only. Socket takes E-14 bulb. There is no maximum wattage stated on the fixture. Does not include mounting hardware. All items ship from High Point, North Carolina.