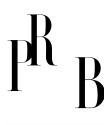

## Swedish Designer, Adjustable Wall Light, Brass, Acrylic, Sweden, c. 1950s

| Title:       | Swedish Designer, Adjustable Wall Light, Brass, Acrylic, Sweden, c. 1950s |
|--------------|---------------------------------------------------------------------------|
| Dimensions:  | 5.25 in x 5.25 in x 15.5 in                                               |
| Inventory #: | 6733                                                                      |
| Price:       | \$1,600.00                                                                |

## **Product Description**

Dimensions variable, measured as illustrated in first image. Backplate Dimensions (inches): 4.75" H x 2.75" W x 1.06" D Fixture is not hardwired, plug in only. Socket takes E-14 bulb. There is no maximum wattage stated on the fixture. Does not include mounting hardware. All items ship from High Point, North Carolina.