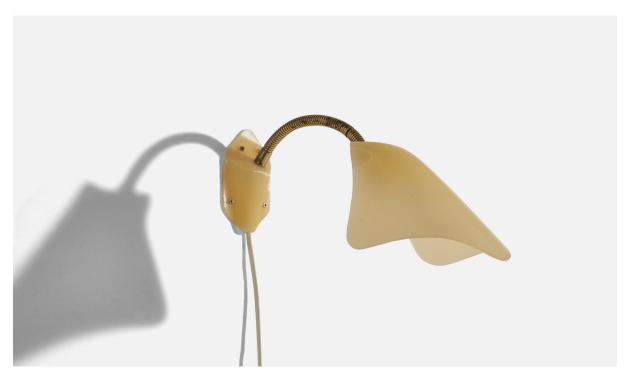

## Swedish Designer, Adjustable Wall Light, Brass, Acrylic, Sweden, c. 1950s

| Title:       | Swedish Designer, Adjustable Wall Light, Brass, Acrylic, Sweden, c. 1950s |
|--------------|---------------------------------------------------------------------------|
| Dimensions:  | 5.25 in x 5.25 in x 15.5 in                                               |
| Inventory #: | 6733                                                                      |
| Price:       | \$1,600.00                                                                |

## **Product Description**

Dimensions variable, measured as illustrated in first image. Backplate Dimensions (inches): 4.75" H x 2.75" W x 1.06" D Fixture is not hardwired, plug in only. Socket takes E-14 bulb. There is no maximum wattage stated on the fixture. Does not include mounting hardware. All items ship from High Point, North Carolina.