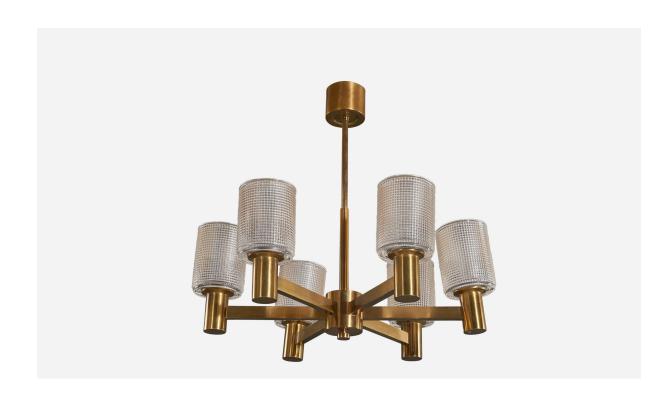

## Swedish Designer, Chandelier, Brass, Glass, Sweden, 1950s

| Price:       | \$3,900.00                                                |
|--------------|-----------------------------------------------------------|
| Inventory #: | 6384                                                      |
| Dimensions:  | 21.5 in x 24.25 in x 24.25 in                             |
| Title:       | Swedish Designer, Chandelier, Brass, Glass, Sweden, 1950s |

## **Product Description**

A six-armed chandelier in brass and glass designed and produced by a Swedish designer, Sweden, 1950s. Canopy Dimensions:  $2.62 \times 3.37 \times 3.37$  (H x W x D). Stem Length: 8" Bulb Specifications: E-26 Number of sockets: 6 All lighting will be converted for US usage. We are unable to confirm that any electrical item meets UL-Listing standards at our facility. All items ship from High Point, North Carolina.