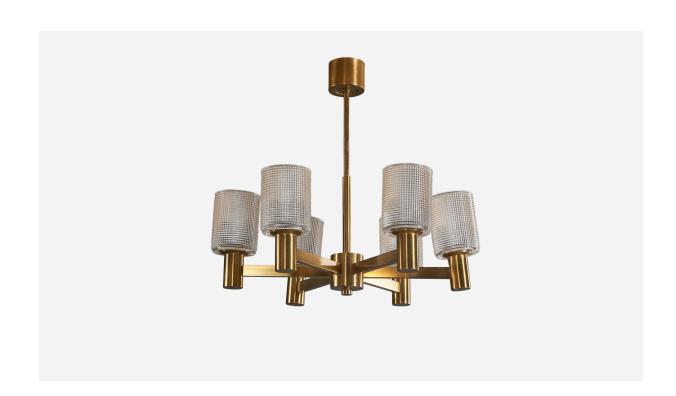

## Swedish Designer, Chandelier, Brass, Glass, Sweden, 1950s

| Price:       | \$3,900.00                                                |
|--------------|-----------------------------------------------------------|
| Inventory #: | 6384                                                      |
| Dimensions:  | 21.5 in x 24.25 in x 24.25 in                             |
| Title:       | Swedish Designer, Chandelier, Brass, Glass, Sweden, 1950s |

## **Product Description**

A six-armed chandelier in brass and glass designed and produced by a Swedish designer, Sweden, 1950s. Canopy Dimensions:  $2.62 \times 3.37 \times 3.37$  (H x W x D). Stem Length: 8" Bulb Specifications: E-26 Number of sockets: 6 All lighting will be converted for US usage. We are unable to confirm that any electrical item meets UL-Listing standards at our facility. All items ship from High Point, North Carolina.