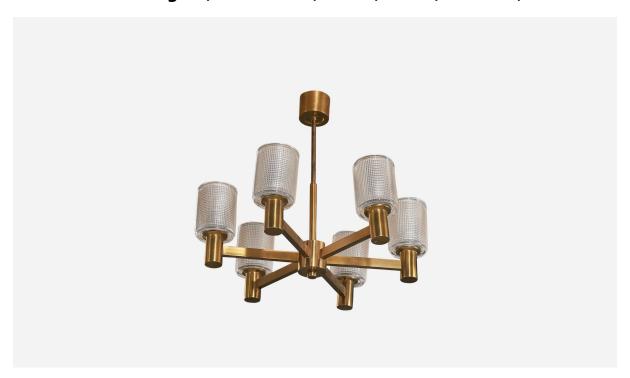

## Swedish Designer, Chandelier, Brass, Glass, Sweden, 1950s

| Price:       | \$3,900.00                                                |
|--------------|-----------------------------------------------------------|
| Inventory #: | 6384                                                      |
| Dimensions:  | 21.5 in x 24.25 in x 24.25 in                             |
| Title:       | Swedish Designer, Chandelier, Brass, Glass, Sweden, 1950s |

## **Product Description**

A six-armed chandelier in brass and glass designed and produced by a Swedish designer, Sweden, 1950s. Canopy Dimensions:  $2.62 \times 3.37 \times 3.37$  (H x W x D). Stem Length: 8" Bulb Specifications: E-26 Number of sockets: 6 All lighting will be converted for US usage. We are unable to confirm that any electrical item meets UL-Listing standards at our facility. All items ship from High Point, North Carolina.