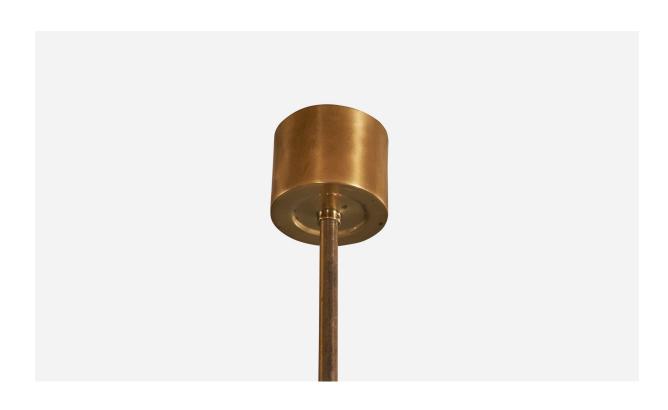

## **Product Description**

A six-armed chandelier in brass and glass designed and produced by a Swedish designer, Sweden, 1950s. Canopy Dimensions:  $2.62 \times 3.37 \times 3.37$  (H x W x D). Stem Length: 8" Bulb Specifications: E-26 Number of sockets: 6 All lighting will be converted for US usage. We are unable to confirm that any electrical item meets UL-Listing standards at our facility. All items ship from High Point, North Carolina.