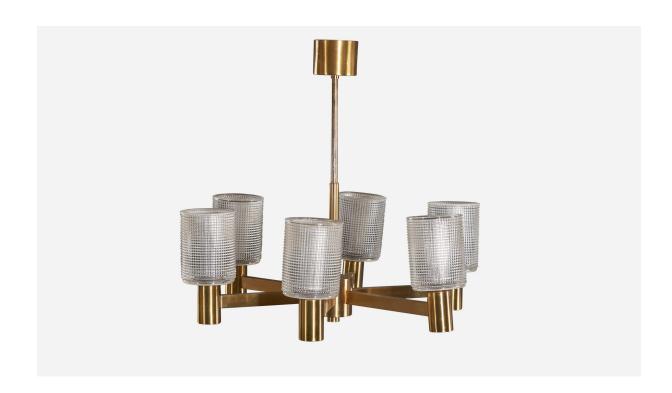

## Swedish Designer, Chandelier, Brass, Glass, Sweden, 1950s

| Price:       | \$3,900.00                                                |
|--------------|-----------------------------------------------------------|
| Inventory #: | 6384                                                      |
| Dimensions:  | 21.5 in x 24.25 in x 24.25 in                             |
| Title:       | Swedish Designer, Chandelier, Brass, Glass, Sweden, 1950s |

## **Product Description**

A six-armed chandelier in brass and glass designed and produced by a Swedish designer, Sweden, 1950s. Canopy Dimensions:  $2.62 \times 3.37 \times 3.37$  (H x W x D). Stem Length: 8" Bulb Specifications: E-26 Number of sockets: 6 All lighting will be converted for US usage. We are unable to confirm that any electrical item meets UL-Listing standards at our facility. All items ship from High Point, North Carolina.