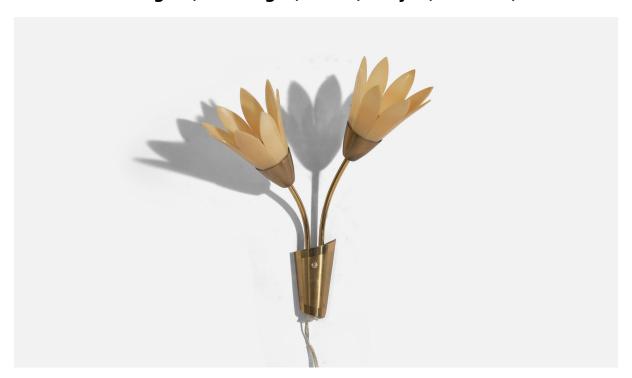

## Swedish Designer, Wall Light, Brass, Acrylic, Sweden, c. 1950s

| Price:       | \$1,900.00                                                     |
|--------------|----------------------------------------------------------------|
| Inventory #: | 6253                                                           |
| Dimensions:  | 14.43 in x 11.5 in x 6.18 in                                   |
| Title:       | Swedish Designer, Wall Light, Brass, Acrylic, Sweden, c. 1950s |

## **Product Description**

A brass and acrylic sconce designed and produced in Sweden, c. 1950s. Dimensions of back plate (inches):  $2.72 \times 1.93 \times 1.13$  (H x W x D) Bulb Specification: E-14 Number of Sockets: 2 Does not include mounting hardware. All lighting will be converted for US usage. We are unable to confirm that any electrical item meets UL-Listing standards at our facility. All items ship from High Point, North Carolina.