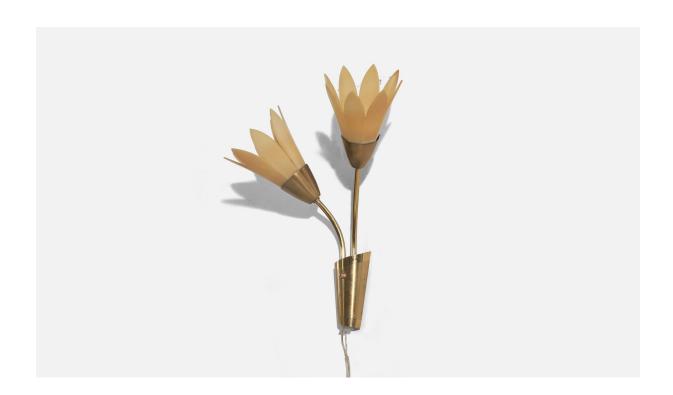

## Swedish Designer, Wall Light, Brass, Acrylic, Sweden, c. 1950s

| Price:       | \$1,900.00                                                     |
|--------------|----------------------------------------------------------------|
| Inventory #: | 6253                                                           |
| Dimensions:  | 14.43 in x 11.5 in x 6.18 in                                   |
| Title:       | Swedish Designer, Wall Light, Brass, Acrylic, Sweden, c. 1950s |

## **Product Description**

A brass and acrylic sconce designed and produced in Sweden, c. 1950s. Dimensions of back plate (inches):  $2.72 \times 1.93 \times 1.13$  (H x W x D) Bulb Specification: E-14 Number of Sockets: 2 Does not include mounting hardware. All lighting will be converted for US usage. We are unable to confirm that any electrical item meets UL-Listing standards at our facility. All items ship from High Point, North Carolina.