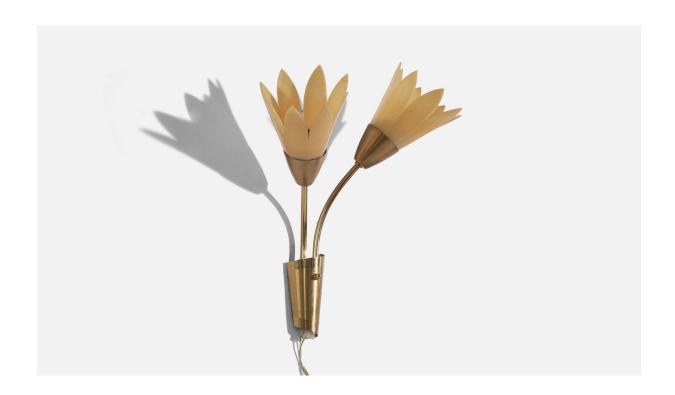

## Swedish Designer, Wall Light, Brass, Acrylic, Sweden, c. 1950s

| Price:       | \$1,900.00                                                     |
|--------------|----------------------------------------------------------------|
| Inventory #: | 6253                                                           |
| Dimensions:  | 14.43 in x 11.5 in x 6.18 in                                   |
| Title:       | Swedish Designer, Wall Light, Brass, Acrylic, Sweden, c. 1950s |

## **Product Description**

A brass and acrylic sconce designed and produced in Sweden, c. 1950s. Dimensions of back plate (inches):  $2.72 \times 1.93 \times 1.13$  (H x W x D) Bulb Specification: E-14 Number of Sockets: 2 Does not include mounting hardware. All lighting will be converted for US usage. We are unable to confirm that any electrical item meets UL-Listing standards at our facility. All items ship from High Point, North Carolina.