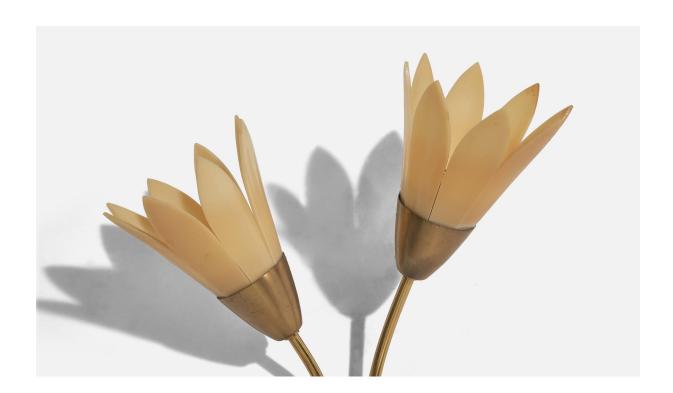

## Swedish Designer, Wall Light, Brass, Acrylic, Sweden, c. 1950s

| Price:       | \$1,900.00                                                     |
|--------------|----------------------------------------------------------------|
| Inventory #: | 6253                                                           |
| Dimensions:  | 14.43 in x 11.5 in x 6.18 in                                   |
| Title:       | Swedish Designer, Wall Light, Brass, Acrylic, Sweden, c. 1950s |

## **Product Description**

A brass and acrylic sconce designed and produced in Sweden, c. 1950s. Dimensions of back plate (inches):  $2.72 \times 1.93 \times 1.13$  (H x W x D) Bulb Specification: E-14 Number of Sockets: 2 Does not include mounting hardware. All lighting will be converted for US usage. We are unable to confirm that any electrical item meets UL-Listing standards at our facility. All items ship from High Point, North Carolina.