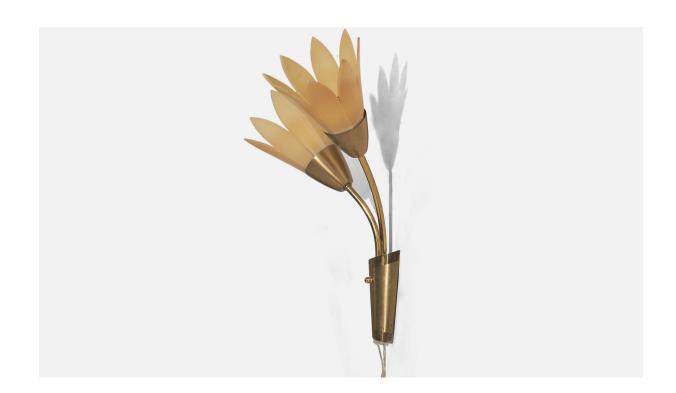

## Swedish Designer, Wall Light, Brass, Acrylic, Sweden, c. 1950s

| Price:       | \$1,900.00                                                     |
|--------------|----------------------------------------------------------------|
| Inventory #: | 6253                                                           |
| Dimensions:  | 14.43 in x 11.5 in x 6.18 in                                   |
| Title:       | Swedish Designer, Wall Light, Brass, Acrylic, Sweden, c. 1950s |

## **Product Description**

A brass and acrylic sconce designed and produced in Sweden, c. 1950s. Dimensions of back plate (inches):  $2.72 \times 1.93 \times 1.13$  (H x W x D) Bulb Specification: E-14 Number of Sockets: 2 Does not include mounting hardware. All lighting will be converted for US usage. We are unable to confirm that any electrical item meets UL-Listing standards at our facility. All items ship from High Point, North Carolina.