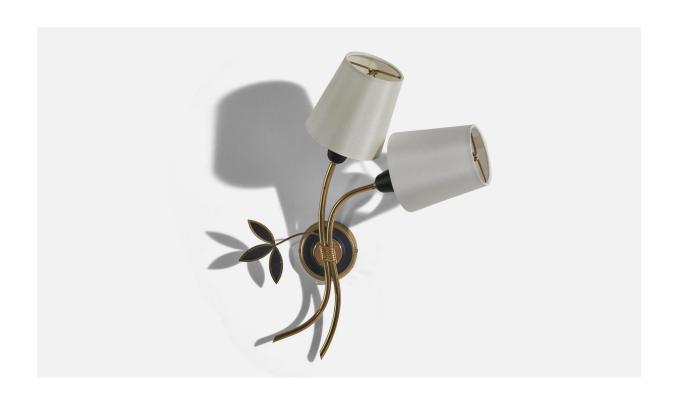

## Swedish Designer, Sconce, Brass, Metal, Fabric, Sweden, 1950s

| Title:       | Swedish Designer, Sconce, Brass, Metal, Fabric, Sweden, 1950s |
|--------------|---------------------------------------------------------------|
| Dimensions:  | 15.37 in x 13.5 in x 6.25 in                                  |
| Inventory #: | 6801                                                          |
| Price:       | \$1,800.00                                                    |

## **Product Description**

Sold with Lampshade. Dimensions stated are of Sconce with Shade. Dimensions of back plate (inches) :  $3.2 \times 3.2 \times 1.05$  (Height x Width x Depth) Socket takes E-14 bulb. There is no maximum wattage stated on the fixture. Does not include mounting hardware.