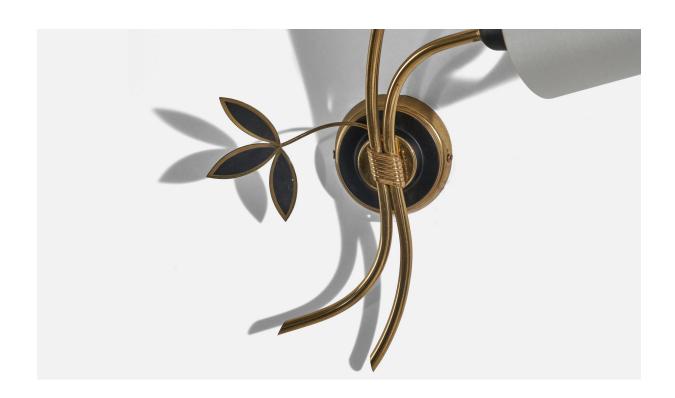

## Swedish Designer, Sconce, Brass, Metal, Fabric, Sweden, 1950s

| Title:       | Swedish Designer, Sconce, Brass, Metal, Fabric, Sweden, 1950s |
|--------------|---------------------------------------------------------------|
| Dimensions:  | 15.37 in x 13.5 in x 6.25 in                                  |
| Inventory #: | 6801                                                          |
| Price:       | \$1,800.00                                                    |

## **Product Description**

Sold with Lampshade. Dimensions stated are of Sconce with Shade. Dimensions of back plate (inches) :  $3.2 \times 3.2 \times 1.05$  (Height x Width x Depth) Socket takes E-14 bulb. There is no maximum wattage stated on the fixture. Does not include mounting hardware.