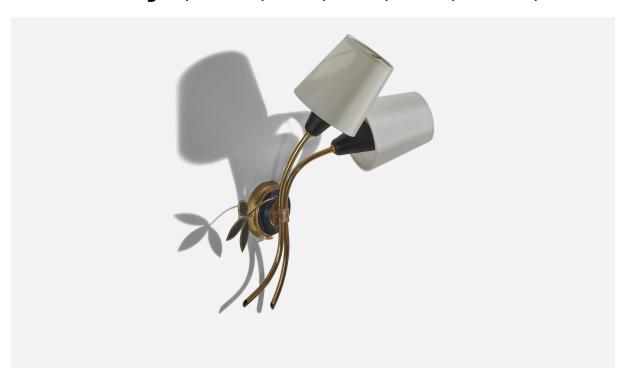

## Swedish Designer, Sconce, Brass, Metal, Fabric, Sweden, 1950s

| Title:       | Swedish Designer, Sconce, Brass, Metal, Fabric, Sweden, 1950s |
|--------------|---------------------------------------------------------------|
| Dimensions:  | 15.37 in x 13.5 in x 6.25 in                                  |
| Inventory #: | 6801                                                          |
| Price:       | \$1,800.00                                                    |

## **Product Description**

Sold with Lampshade. Dimensions stated are of Sconce with Shade. Dimensions of back plate (inches) :  $3.2 \times 3.2 \times 1.05$  (Height x Width x Depth) Socket takes E-14 bulb. There is no maximum wattage stated on the fixture. Does not include mounting hardware.