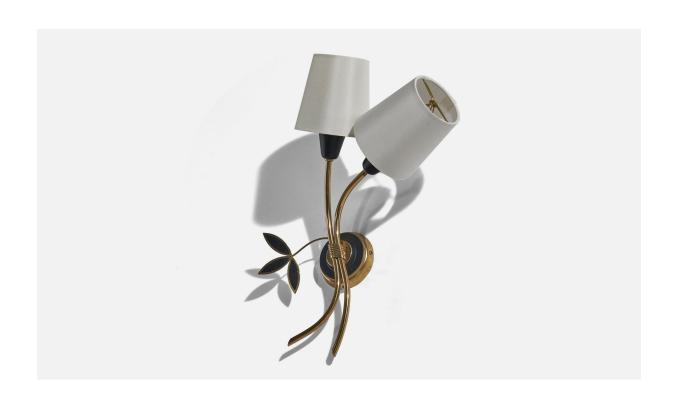

## Swedish Designer, Sconce, Brass, Metal, Fabric, Sweden, 1950s

| Title:       | Swedish Designer, Sconce, Brass, Metal, Fabric, Sweden, 1950s |
|--------------|---------------------------------------------------------------|
| Dimensions:  | 15.37 in x 13.5 in x 6.25 in                                  |
| Inventory #: | 6801                                                          |
| Price:       | \$1,800.00                                                    |

## **Product Description**

Sold with Lampshade. Dimensions stated are of Sconce with Shade. Dimensions of back plate (inches) :  $3.2 \times 3.2 \times 1.05$  (Height x Width x Depth) Socket takes E-14 bulb. There is no maximum wattage stated on the fixture. Does not include mounting hardware.