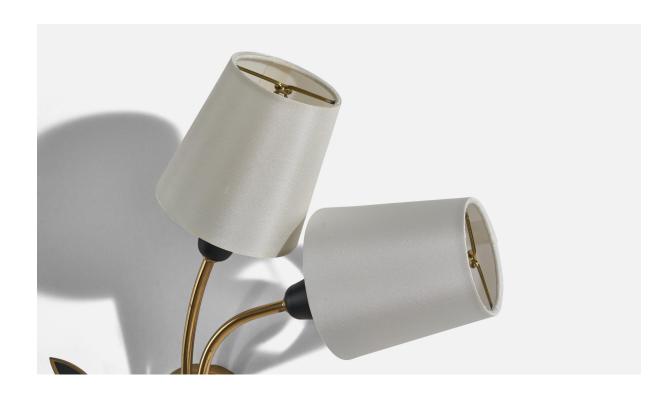

## Swedish Designer, Sconce, Brass, Metal, Fabric, Sweden, 1950s

| Title:       | Swedish Designer, Sconce, Brass, Metal, Fabric, Sweden, 1950s |
|--------------|---------------------------------------------------------------|
| Dimensions:  | 15.37 in x 13.5 in x 6.25 in                                  |
| Inventory #: | 6801                                                          |
| Price:       | \$1,800.00                                                    |

## **Product Description**

Sold with Lampshade. Dimensions stated are of Sconce with Shade. Dimensions of back plate (inches) :  $3.2 \times 3.2 \times 1.05$  (Height x Width x Depth) Socket takes E-14 bulb. There is no maximum wattage stated on the fixture. Does not include mounting hardware.