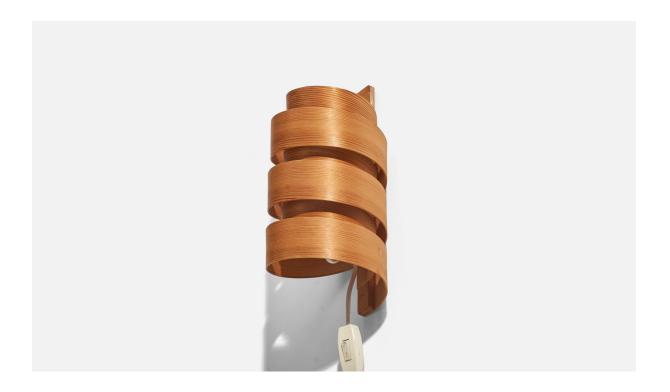

## Swedish Designer, Wall Light, Pine, Moulded Pine-Veneer, Sweden, 1970s

| Title:       | Swedish Designer, Wall Light, Pine, Moulded Pine-Veneer, Sweden, 1970s |
|--------------|------------------------------------------------------------------------|
| Dimensions:  | 10.87 in x 5.25 in x 4.9 in                                            |
| Inventory #: | 7684                                                                   |
| Price:       | \$1,700.00                                                             |

## **Product Description**

A wall light in pine and moulded pine-veneer, designed and produced in Sweden, 1970s. Overall Dimensions (inches): 10.87"H x 5.25"W x 4.9"D Dimensions of Back Plate (inches): 10.87"H x 0.78"W x 0.36"D Bulb Specifications: E-14(European) Bulbs Bulbs not included unless otherwise specified Number of Sockets (per fixture): 1 There is no maximum wattage stated on the fixture. Does not include mounting hardware. All lighting will be converted for US usage. We are unable to confirm that any electrical item meets UL-Listing standards at our facility. All items ship from High Point, North Carolina