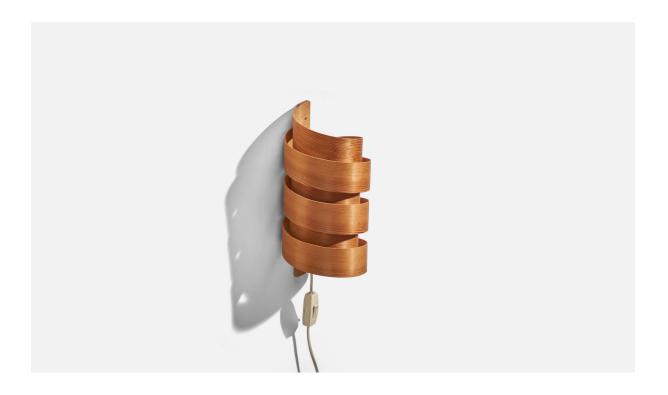

## Swedish Designer, Wall Light, Pine, Moulded Pine-Veneer, Sweden, 1970s

| Title:       | Swedish Designer, Wall Light, Pine, Moulded Pine-Veneer, Sweden, 1970s |
|--------------|------------------------------------------------------------------------|
| Dimensions:  | 10.87 in x 5.25 in x 4.9 in                                            |
| Inventory #: | 7684                                                                   |
| Price:       | \$1,700.00                                                             |

## **Product Description**

A wall light in pine and moulded pine-veneer, designed and produced in Sweden, 1970s. Overall Dimensions (inches): 10.87"H x 5.25"W x 4.9"D Dimensions of Back Plate (inches): 10.87"H x 0.78"W x 0.36"D Bulb Specifications: E-14(European) Bulbs Bulbs not included unless otherwise specified Number of Sockets (per fixture): 1 There is no maximum wattage stated on the fixture. Does not include mounting hardware. All lighting will be converted for US usage. We are unable to confirm that any electrical item meets UL-Listing standards at our facility. All items ship from High Point, North Carolina