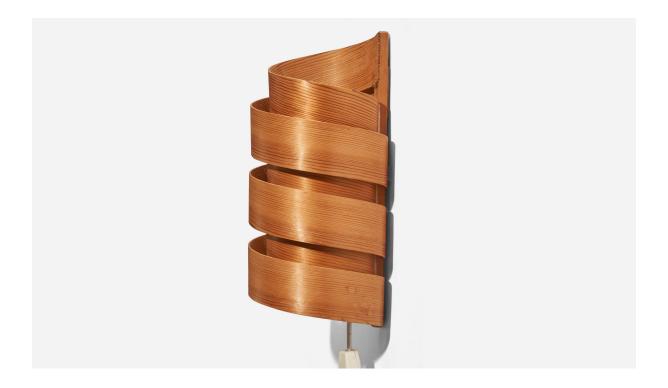

## Swedish Designer, Wall Light, Pine, Moulded Pine-Veneer, Sweden, 1970s

| Title:       | Swedish Designer, Wall Light, Pine, Moulded Pine-Veneer, Sweden, 1970s |
|--------------|------------------------------------------------------------------------|
| Dimensions:  | 10.87 in x 5.25 in x 4.9 in                                            |
| Inventory #: | 7684                                                                   |
| Price:       | \$1,700.00                                                             |

## **Product Description**

A wall light in pine and moulded pine-veneer, designed and produced in Sweden, 1970s. Overall Dimensions (inches): 10.87"H x 5.25"W x 4.9"D Dimensions of Back Plate (inches): 10.87"H x 0.78"W x 0.36"D Bulb Specifications: E-14(European) Bulbs Bulbs not included unless otherwise specified Number of Sockets (per fixture): 1 There is no maximum wattage stated on the fixture. Does not include mounting hardware. All lighting will be converted for US usage. We are unable to confirm that any electrical item meets UL-Listing standards at our facility. All items ship from High Point, North Carolina