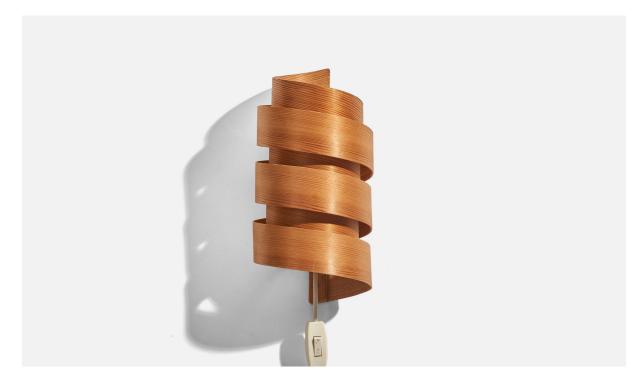

## Swedish Designer, Wall Light, Pine, Moulded Pine-Veneer, Sweden, 1970s

| Title:       | Swedish Designer, Wall Light, Pine, Moulded Pine-Veneer, Sweden, 1970s |
|--------------|------------------------------------------------------------------------|
| Dimensions:  | 10.87 in x 5.25 in x 4.9 in                                            |
| Inventory #: | 7684                                                                   |
| Price:       | \$1,700.00                                                             |

## **Product Description**

A wall light in pine and moulded pine-veneer, designed and produced in Sweden, 1970s. Overall Dimensions (inches): 10.87"H x 5.25"W x 4.9"D Dimensions of Back Plate (inches): 10.87"H x 0.78"W x 0.36"D Bulb Specifications: E-14(European) Bulbs Bulbs not included unless otherwise specified Number of Sockets (per fixture): 1 There is no maximum wattage stated on the fixture. Does not include mounting hardware. All lighting will be converted for US usage. We are unable to confirm that any electrical item meets UL-Listing standards at our facility. All items ship from High Point, North Carolina