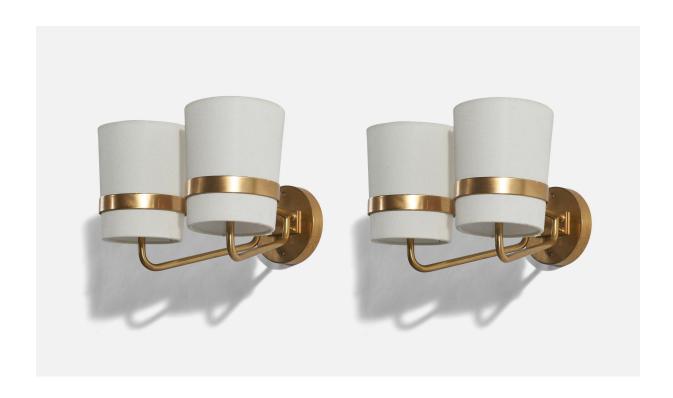

## Swedish Designer, Wall Lights, Brass, Fabric, Sweden, 1940s

| Title:       | Swedish Designer, Wall Lights, Brass, Fabric, Sweden, 1940s |
|--------------|-------------------------------------------------------------|
| Dimensions:  | 7.43 in x 11.25 in x 11.0 in                                |
| Inventory #: | 6528                                                        |
| Price:       | \$4,900.00                                                  |

## **Product Description**

A pair of brass and fabric sconces designed and produced in Sweden, c. 1940s. Dimensions stated are of Wall Lights with Shades. Dimensions of back plate (inches):  $4.36 \times 4.36 \times 0.83$  (Height x Width x Depth) Bulb Specification: E-26 Number of Sockets (per fixture): 2 Sold with Lampshades. Does not include mounting hardware. All lighting will be converted for US usage. We are unable to confirm that any electrical item meets UL-Listing standards at our facility. All items ship from High Point, North Carolina.