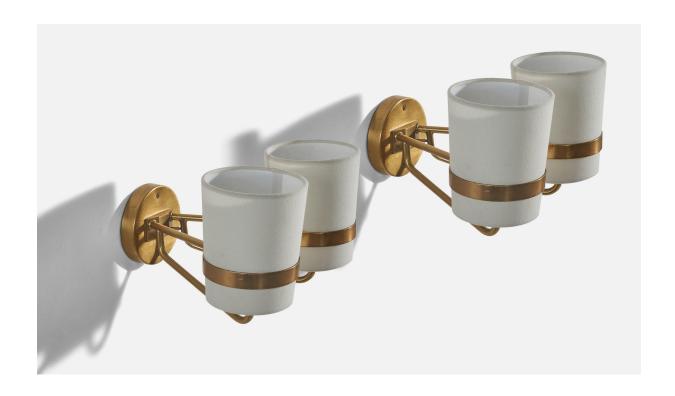

## Swedish Designer, Wall Lights, Brass, Fabric, Sweden, 1940s

| Title:       | Swedish Designer, Wall Lights, Brass, Fabric, Sweden, 1940s |
|--------------|-------------------------------------------------------------|
| Dimensions:  | 7.43 in x 11.25 in x 11.0 in                                |
| Inventory #: | 6528                                                        |
| Price:       | \$4,900.00                                                  |

## **Product Description**

A pair of brass and fabric sconces designed and produced in Sweden, c. 1940s. Dimensions stated are of Wall Lights with Shades. Dimensions of back plate (inches):  $4.36 \times 4.36 \times 0.83$  (Height x Width x Depth) Bulb Specification: E-26 Number of Sockets (per fixture): 2 Sold with Lampshades. Does not include mounting hardware. All lighting will be converted for US usage. We are unable to confirm that any electrical item meets UL-Listing standards at our facility. All items ship from High Point, North Carolina.