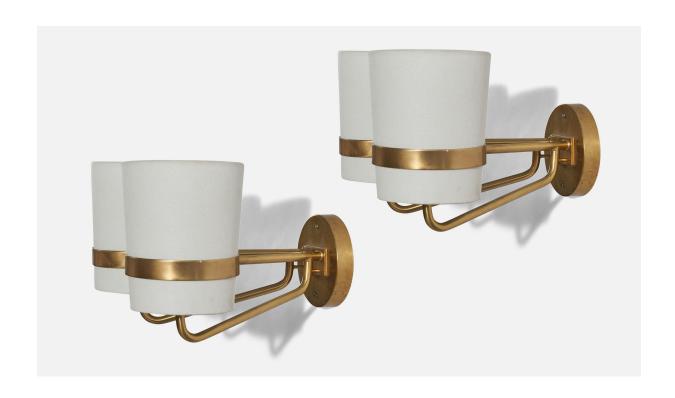

## Swedish Designer, Wall Lights, Brass, Fabric, Sweden, 1940s

| Title:       | Swedish Designer, Wall Lights, Brass, Fabric, Sweden, 1940s |
|--------------|-------------------------------------------------------------|
| Dimensions:  | 7.43 in x 11.25 in x 11.0 in                                |
| Inventory #: | 6528                                                        |
| Price:       | \$4,900.00                                                  |

## **Product Description**

A pair of brass and fabric sconces designed and produced in Sweden, c. 1940s. Dimensions stated are of Wall Lights with Shades. Dimensions of back plate (inches):  $4.36 \times 4.36 \times 0.83$  (Height x Width x Depth) Bulb Specification: E-26 Number of Sockets (per fixture): 2 Sold with Lampshades. Does not include mounting hardware. All lighting will be converted for US usage. We are unable to confirm that any electrical item meets UL-Listing standards at our facility. All items ship from High Point, North Carolina.