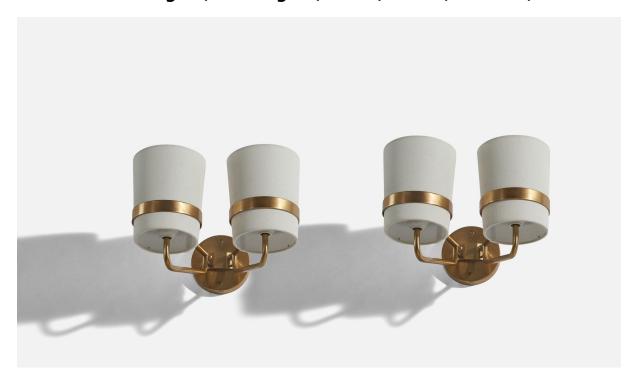

## Swedish Designer, Wall Lights, Brass, Fabric, Sweden, 1940s

| Title:       | Swedish Designer, Wall Lights, Brass, Fabric, Sweden, 1940s |
|--------------|-------------------------------------------------------------|
| Dimensions:  | 7.43 in x 11.25 in x 11.0 in                                |
| Inventory #: | 6528                                                        |
| Price:       | \$4,900.00                                                  |

## **Product Description**

A pair of brass and fabric sconces designed and produced in Sweden, c. 1940s. Dimensions stated are of Wall Lights with Shades. Dimensions of back plate (inches):  $4.36 \times 4.36 \times 0.83$  (Height x Width x Depth) Bulb Specification: E-26 Number of Sockets (per fixture): 2 Sold with Lampshades. Does not include mounting hardware. All lighting will be converted for US usage. We are unable to confirm that any electrical item meets UL-Listing standards at our facility. All items ship from High Point, North Carolina.