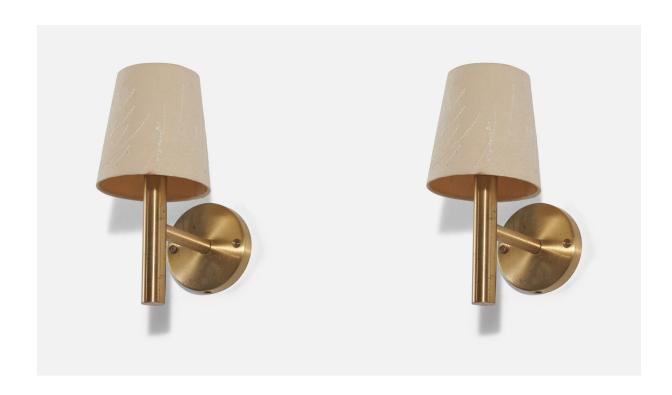

## Swedish Designer, Wall Lights, Brass, Fabric, Sweden, c. 1960s

| Title:       | Swedish Designer, Wall Lights, Brass, Fabric, Sweden, c. 1960s |
|--------------|----------------------------------------------------------------|
| Dimensions:  | 11.68 in x 5.75 in x 8.43 in                                   |
| Inventory #: | 6859                                                           |
| Price:       | \$2,300.00                                                     |

## **Product Description**

Sold with Lampshade(s). Dimensions stated are of Wall Light with Shade(s). Dimensions of Back Plate (inches):  $4.82 \times 4.82 \times 0.82$  (Height x Width x Depth) Socket takes standard E-26 medium base bulb. The maximum wattage stated on the fixture is 100.Does not include mounting hardware.All items ship from High Point, North Carolina.