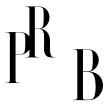

## Swedish Designer, Wall Lights, Brass, Fabric, Sweden, c. 1960s

| Title:       | Swedish Designer, Wall Lights, Brass, Fabric, Sweden, c. 1960s |
|--------------|----------------------------------------------------------------|
| Dimensions:  | 11.68 in x 5.75 in x 8.43 in                                   |
| Inventory #: | 6859                                                           |
| Price:       | \$2,300.00                                                     |

## **Product Description**

Sold with Lampshade(s). Dimensions stated are of Wall Light with Shade(s). Dimensions of Back Plate (inches):  $4.82 \times 4.82 \times 0.82$  (Height x Width x Depth) Socket takes standard E-26 medium base bulb. The maximum wattage stated on the fixture is 100.Does not include mounting hardware.All items ship from High Point, North Carolina.