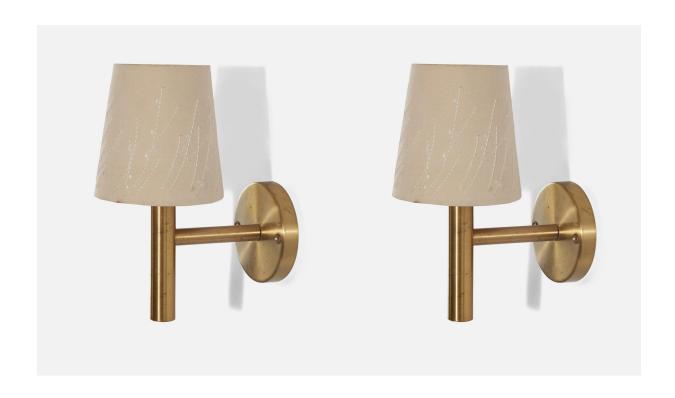

## Swedish Designer, Wall Lights, Brass, Fabric, Sweden, c. 1960s

| Title:       | Swedish Designer, Wall Lights, Brass, Fabric, Sweden, c. 1960s |
|--------------|----------------------------------------------------------------|
| Dimensions:  | 11.68 in x 5.75 in x 8.43 in                                   |
| Inventory #: | 6859                                                           |
| Price:       | \$2,300.00                                                     |

## **Product Description**

Sold with Lampshade(s). Dimensions stated are of Wall Light with Shade(s). Dimensions of Back Plate (inches):  $4.82 \times 4.82 \times 0.82$  (Height x Width x Depth) Socket takes standard E-26 medium base bulb. The maximum wattage stated on the fixture is 100.Does not include mounting hardware.All items ship from High Point, North Carolina.