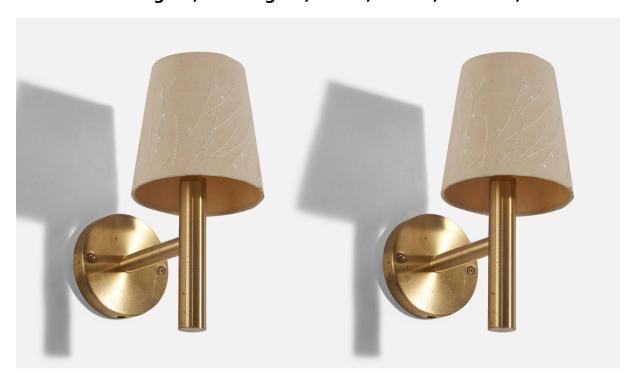

## Swedish Designer, Wall Lights, Brass, Fabric, Sweden, c. 1960s

| Title:       | Swedish Designer, Wall Lights, Brass, Fabric, Sweden, c. 1960s |
|--------------|----------------------------------------------------------------|
| Dimensions:  | 11.68 in x 5.75 in x 8.43 in                                   |
| Inventory #: | 6859                                                           |
| Price:       | \$2,300.00                                                     |

## **Product Description**

Sold with Lampshade(s). Dimensions stated are of Wall Light with Shade(s). Dimensions of Back Plate (inches):  $4.82 \times 4.82 \times 0.82$  (Height x Width x Depth) Socket takes standard E-26 medium base bulb. The maximum wattage stated on the fixture is 100.Does not include mounting hardware.All items ship from High Point, North Carolina.