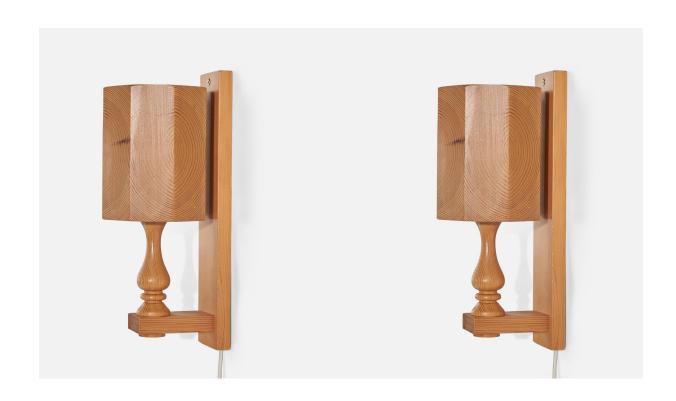

## Swedish Designer, Wall Lights, Pine, Sweden, 1970s

| Price:       | \$1,600.00                                         |
|--------------|----------------------------------------------------|
| Inventory #: | 7111                                               |
| Dimensions:  | 11.75 in x 4.5 in x 5.37 in                        |
| Title:       | Swedish Designer, Wall Lights, Pine, Sweden, 1970s |

## **Product Description**

A pair of pine wood wall lights designed and produced in Sweden, 1970s. Overall Dimensions (inches): 11.75"H x 4.5"W x 5.37"D Dimensions of Back Plate (inches): 11.75"H x 2.31"W x 0.61"D Bulb Specifications: E-26 (Standard) Bulb. Bulbs not included unless otherwise specified Number of Sockets (per fixture): 1 There is no maximum wattage stated on the fixture. Does not include mounting hardware. All lighting will be converted for US usage. We are unable to confirm that any electrical item meets UL-Listing standards at our facility. All items ship from High Point, North Carolina.