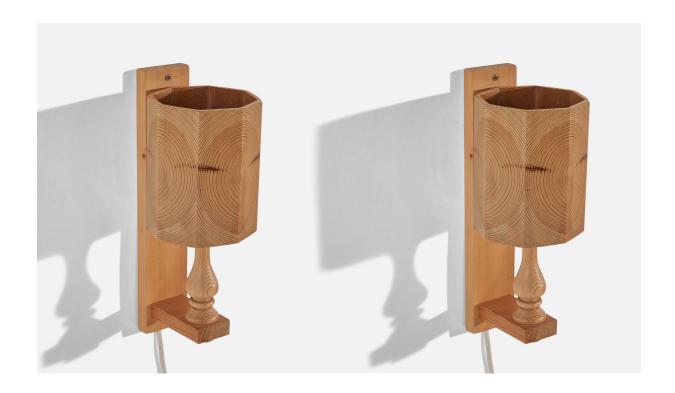

## Swedish Designer, Wall Lights, Pine, Sweden, 1970s

| Price:       | \$1,600.00                                         |
|--------------|----------------------------------------------------|
| Inventory #: | 7111                                               |
| Dimensions:  | 11.75 in x 4.5 in x 5.37 in                        |
| Title:       | Swedish Designer, Wall Lights, Pine, Sweden, 1970s |

## **Product Description**

A pair of pine wood wall lights designed and produced in Sweden, 1970s. Overall Dimensions (inches): 11.75"H x 4.5"W x 5.37"D Dimensions of Back Plate (inches): 11.75"H x 2.31"W x 0.61"D Bulb Specifications: E-26 (Standard) Bulb. Bulbs not included unless otherwise specified Number of Sockets (per fixture): 1 There is no maximum wattage stated on the fixture. Does not include mounting hardware. All lighting will be converted for US usage. We are unable to confirm that any electrical item meets UL-Listing standards at our facility. All items ship from High Point, North Carolina.