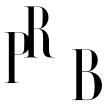

## Swedish Designer, Wall Lights, Pine, Sweden, 1970s

| Price:       | \$1,600.00                                         |
|--------------|----------------------------------------------------|
| Inventory #: | 7111                                               |
| Dimensions:  | 11.75 in x 4.5 in x 5.37 in                        |
| Title:       | Swedish Designer, Wall Lights, Pine, Sweden, 1970s |

## **Product Description**

A pair of pine wood wall lights designed and produced in Sweden, 1970s. Overall Dimensions (inches): 11.75"H x 4.5"W x 5.37"D Dimensions of Back Plate (inches): 11.75"H x 2.31"W x 0.61"D Bulb Specifications: E-26 (Standard) Bulb. Bulbs not included unless otherwise specified Number of Sockets (per fixture): 1 There is no maximum wattage stated on the fixture. Does not include mounting hardware. All lighting will be converted for US usage. We are unable to confirm that any electrical item meets UL-Listing standards at our facility. All items ship from High Point, North Carolina.