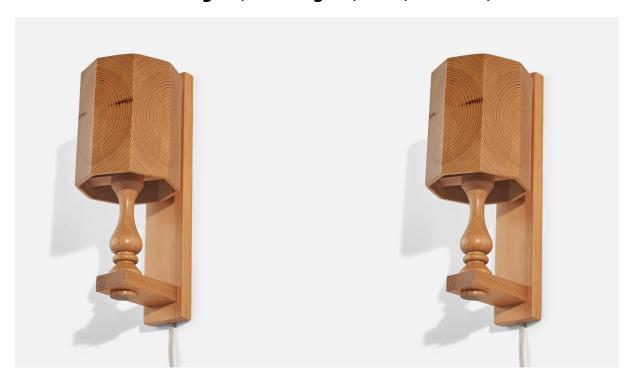

## Swedish Designer, Wall Lights, Pine, Sweden, 1970s

| Price:       | \$1,600.00                                         |
|--------------|----------------------------------------------------|
| Inventory #: | 7111                                               |
| Dimensions:  | 11.75 in x 4.5 in x 5.37 in                        |
| Title:       | Swedish Designer, Wall Lights, Pine, Sweden, 1970s |

## **Product Description**

A pair of pine wood wall lights designed and produced in Sweden, 1970s. Overall Dimensions (inches): 11.75"H x 4.5"W x 5.37"D Dimensions of Back Plate (inches): 11.75"H x 2.31"W x 0.61"D Bulb Specifications: E-26 (Standard) Bulb. Bulbs not included unless otherwise specified Number of Sockets (per fixture): 1 There is no maximum wattage stated on the fixture. Does not include mounting hardware. All lighting will be converted for US usage. We are unable to confirm that any electrical item meets UL-Listing standards at our facility. All items ship from High Point, North Carolina.