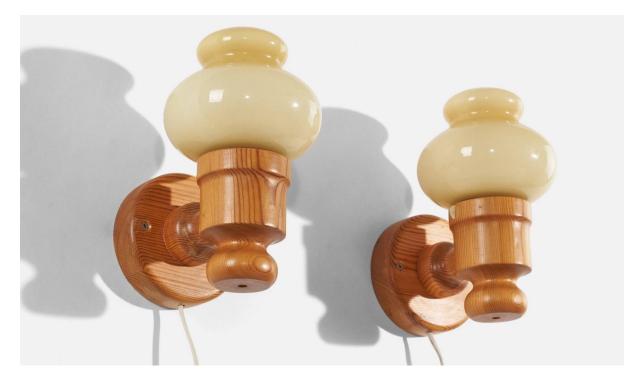

## Swedish Designer, Wall Lights, Pine, Glass, Sweden, 1970s

| Title:       | Swedish Designer, Wall Lights, Pine, Glass, Sweden, 1970s |
|--------------|-----------------------------------------------------------|
| Dimensions:  | 9.0 in x 5.0 in x 7.12 in                                 |
| Inventory #: | 4056                                                      |
| Price:       | \$2,800.00                                                |

## **Product Description**

A pair of pine and glass wall lights designed and produced in Sweden, 1970s. Bulb Specification: E-14 Number of Sockets (per fixture): 1 Sold with Lampshades. Does not include mounting hardware. All lighting will be converted for US usage. We are unable to confirm that any electrical item meets UL-Listing standards at our facility. All items ship from High Point, North Carolina.