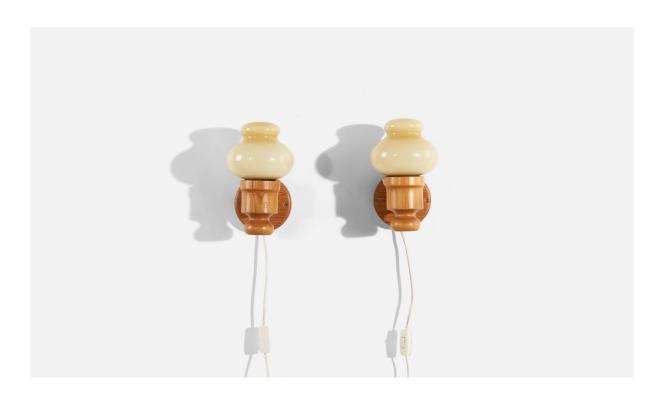

## Swedish Designer, Wall Lights, Pine, Glass, Sweden, 1970s

| Title:       | Swedish Designer, Wall Lights, Pine, Glass, Sweden, 1970s |
|--------------|-----------------------------------------------------------|
| Dimensions:  | 9.0 in x 5.0 in x 7.12 in                                 |
| Inventory #: | 4056                                                      |
| Price:       | \$2,800.00                                                |

## **Product Description**

A pair of pine and glass wall lights designed and produced in Sweden, 1970s. Bulb Specification: E-14 Number of Sockets (per fixture): 1 Sold with Lampshades. Does not include mounting hardware. All lighting will be converted for US usage. We are unable to confirm that any electrical item meets UL-Listing standards at our facility. All items ship from High Point, North Carolina.