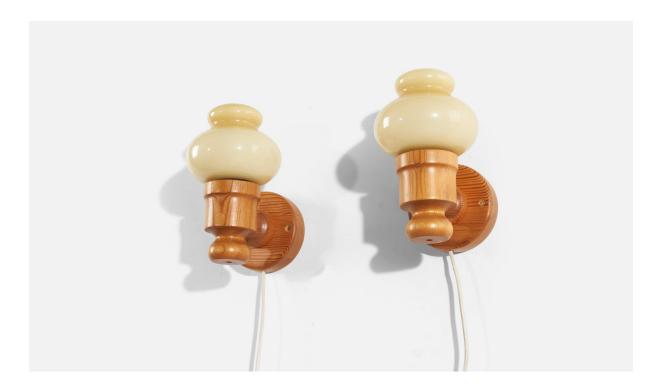

## Swedish Designer, Wall Lights, Pine, Glass, Sweden, 1970s

| Title:       | Swedish Designer, Wall Lights, Pine, Glass, Sweden, 1970s |
|--------------|-----------------------------------------------------------|
| Dimensions:  | 9.0 in x 5.0 in x 7.12 in                                 |
| Inventory #: | 4056                                                      |
| Price:       | \$2,800.00                                                |

## **Product Description**

A pair of pine and glass wall lights designed and produced in Sweden, 1970s. Bulb Specification: E-14 Number of Sockets (per fixture): 1 Sold with Lampshades. Does not include mounting hardware. All lighting will be converted for US usage. We are unable to confirm that any electrical item meets UL-Listing standards at our facility. All items ship from High Point, North Carolina.