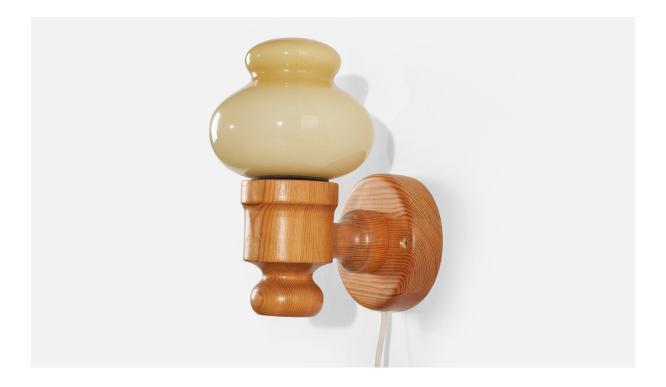

## Swedish Designer, Wall Lights, Pine, Glass, Sweden, 1970s

| Title:       | Swedish Designer, Wall Lights, Pine, Glass, Sweden, 1970s |
|--------------|-----------------------------------------------------------|
| Dimensions:  | 9.0 in x 5.0 in x 7.12 in                                 |
| Inventory #: | 4056                                                      |
| Price:       | \$2,800.00                                                |

## **Product Description**

A pair of pine and glass wall lights designed and produced in Sweden, 1970s. Bulb Specification: E-14 Number of Sockets (per fixture): 1 Sold with Lampshades. Does not include mounting hardware. All lighting will be converted for US usage. We are unable to confirm that any electrical item meets UL-Listing standards at our facility. All items ship from High Point, North Carolina.