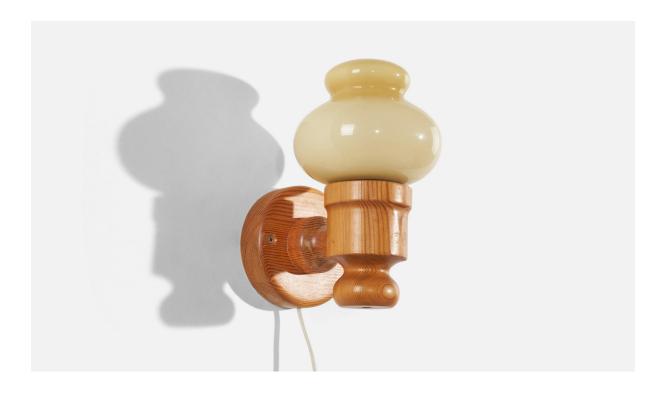

## Swedish Designer, Wall Lights, Pine, Glass, Sweden, 1970s

| Title:       | Swedish Designer, Wall Lights, Pine, Glass, Sweden, 1970s |
|--------------|-----------------------------------------------------------|
| Dimensions:  | 9.0 in x 5.0 in x 7.12 in                                 |
| Inventory #: | 4056                                                      |
| Price:       | \$2,800.00                                                |

## **Product Description**

A pair of pine and glass wall lights designed and produced in Sweden, 1970s. Bulb Specification: E-14 Number of Sockets (per fixture): 1 Sold with Lampshades. Does not include mounting hardware. All lighting will be converted for US usage. We are unable to confirm that any electrical item meets UL-Listing standards at our facility. All items ship from High Point, North Carolina.