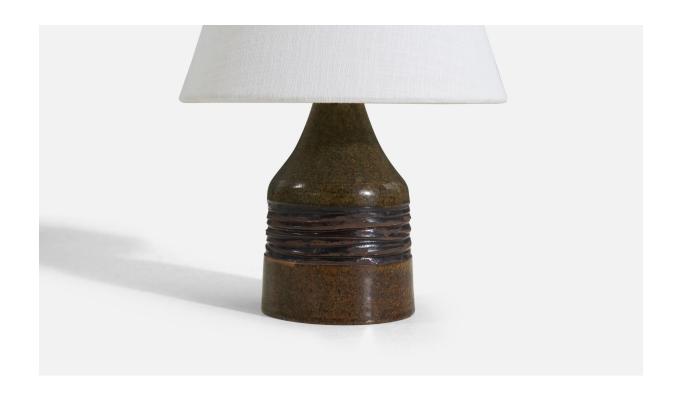

## Swedish Designer, Table Lamp, Glazed Stoneware, Sweden, c. 1960s

| Price:       | \$1,600.00                                                       |
|--------------|------------------------------------------------------------------|
| Inventory #: | 3566                                                             |
| Dimensions:  | 8.75 in x 4.0 in x 4.0 in                                        |
| Title:       | Swedish Designer, Table Lamp, Glazed Stoneware, Sweden, c. 1960s |

## **Product Description**

Dimensions of Lamp (inches): 8.75'' H x 4'' W Diameter Dimensions of Shade (inches): 4'' Top Diameter x 8'' Bottom Diameter x 6.5'' H Dimensions of Lamp with Shade (inches): 11.5'' H x 8'' Diameter Bulb Specifications: E-26 Bulb Number of Sockets: 1 Sold without lampshade All lighting will be converted for US usage. We are unable to confirm that any electrical item meets UL-Listing standards at our facility.All items ship from High Point, North Carolina.