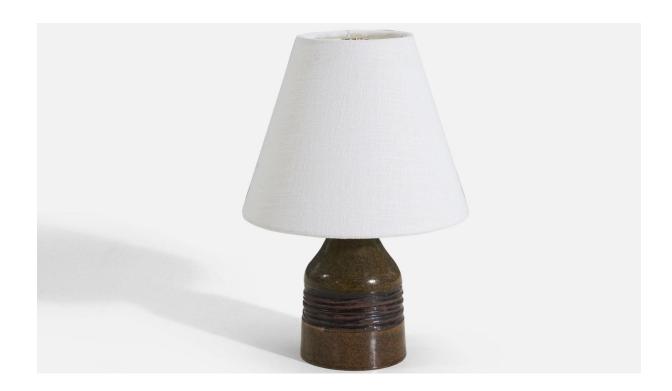

## Swedish Designer, Table Lamp, Glazed Stoneware, Sweden, c. 1960s

| Price:       | \$1,600.00                                                       |
|--------------|------------------------------------------------------------------|
| Inventory #: | 3566                                                             |
| Dimensions:  | 8.75 in x 4.0 in x 4.0 in                                        |
| Title:       | Swedish Designer, Table Lamp, Glazed Stoneware, Sweden, c. 1960s |

## **Product Description**

Dimensions of Lamp (inches): 8.75'' H x 4'' W Diameter Dimensions of Shade (inches): 4'' Top Diameter x 8'' Bottom Diameter x 6.5'' H Dimensions of Lamp with Shade (inches): 11.5'' H x 8'' Diameter Bulb Specifications: E-26 Bulb Number of Sockets: 1 Sold without lampshade All lighting will be converted for US usage. We are unable to confirm that any electrical item meets UL-Listing standards at our facility.All items ship from High Point, North Carolina.