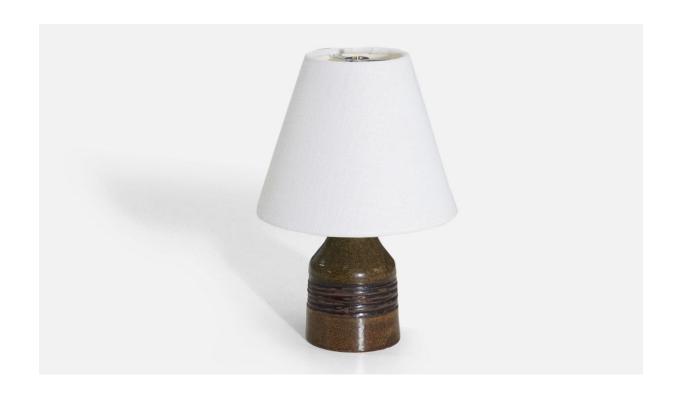

## Swedish Designer, Table Lamp, Glazed Stoneware, Sweden, c. 1960s

| Price:       | \$1,600.00                                                       |
|--------------|------------------------------------------------------------------|
| Inventory #: | 3566                                                             |
| Dimensions:  | 8.75 in x 4.0 in x 4.0 in                                        |
| Title:       | Swedish Designer, Table Lamp, Glazed Stoneware, Sweden, c. 1960s |

## **Product Description**

Dimensions of Lamp (inches): 8.75'' H x 4'' W Diameter Dimensions of Shade (inches): 4'' Top Diameter x 8'' Bottom Diameter x 6.5'' H Dimensions of Lamp with Shade (inches): 11.5'' H x 8'' Diameter Bulb Specifications: E-26 Bulb Number of Sockets: 1 Sold without lampshade All lighting will be converted for US usage. We are unable to confirm that any electrical item meets UL-Listing standards at our facility.All items ship from High Point, North Carolina.