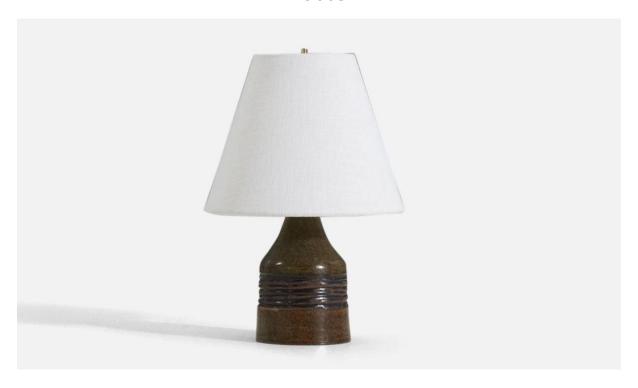

## Swedish Designer, Table Lamp, Glazed Stoneware, Sweden, c. 1960s

| Price:       | \$1,600.00                                                       |
|--------------|------------------------------------------------------------------|
| Inventory #: | 3566                                                             |
| Dimensions:  | 8.75 in x 4.0 in x 4.0 in                                        |
| Title:       | Swedish Designer, Table Lamp, Glazed Stoneware, Sweden, c. 1960s |

## **Product Description**

Dimensions of Lamp (inches): 8.75'' H x 4'' W Diameter Dimensions of Shade (inches): 4'' Top Diameter x 8'' Bottom Diameter x 6.5'' H Dimensions of Lamp with Shade (inches): 11.5'' H x 8'' Diameter Bulb Specifications: E-26 Bulb Number of Sockets: 1 Sold without lampshade All lighting will be converted for US usage. We are unable to confirm that any electrical item meets UL-Listing standards at our facility.All items ship from High Point, North Carolina.