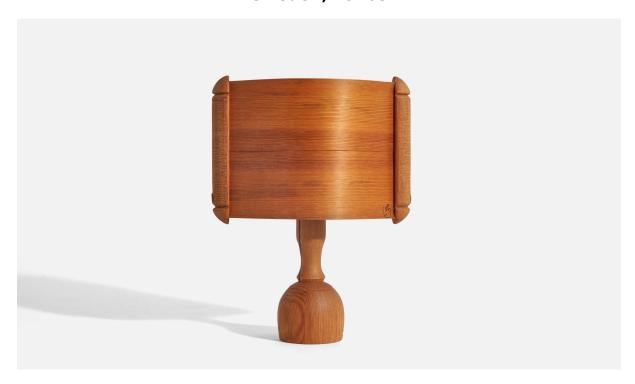

## Swedish Designer, Table Lamp, Pine, Moulded Pine Veneer, Sweden, 1970s

| Title:       | Swedish Designer, Table Lamp, Pine, Moulded Pine Veneer, Sweden, 1970s |
|--------------|------------------------------------------------------------------------|
| Dimensions:  | 13.37 in x 10.06 in x 5.37 in                                          |
| Inventory #: | 7047                                                                   |
| Price:       | \$1,900.00                                                             |

## **Product Description**

Overall Dimensions (inches): 13.37" H x 10.06" W x 5.37" D Bulb Specifications: E-14 Bulb Number of Sockets: 1 All lighting will be converted for US usage. We are unable to confirm that any electrical item meets UL-Listing standards at our facility.All items ship from High Point, North Carolina.