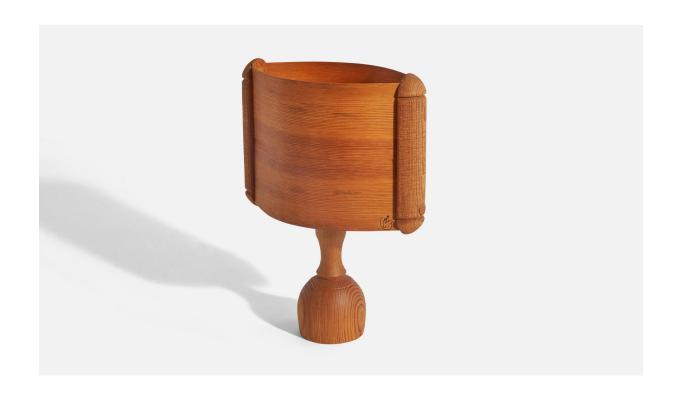

## Swedish Designer, Table Lamp, Pine, Moulded Pine Veneer, Sweden, 1970s

| Title:       | Swedish Designer, Table Lamp, Pine, Moulded Pine Veneer, Sweden, 1970s |
|--------------|------------------------------------------------------------------------|
| Dimensions:  | 13.37 in x 10.06 in x 5.37 in                                          |
| Inventory #: | 7047                                                                   |
| Price:       | \$1,900.00                                                             |

## **Product Description**

Overall Dimensions (inches): 13.37" H x 10.06" W x 5.37" D Bulb Specifications: E-14 Bulb Number of Sockets: 1 All lighting will be converted for US usage. We are unable to confirm that any electrical item meets UL-Listing standards at our facility.All items ship from High Point, North Carolina.