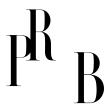

## Swedish Designer, Table Lamp, Pine, Moulded Pine Veneer, Sweden, 1970s

| Title:       | Swedish Designer, Table Lamp, Pine, Moulded Pine Veneer, Sweden, 1970s |
|--------------|------------------------------------------------------------------------|
| Dimensions:  | 13.37 in x 10.06 in x 5.37 in                                          |
| Inventory #: | 7047                                                                   |
| Price:       | \$1,900.00                                                             |

## **Product Description**

Overall Dimensions (inches): 13.37" H x 10.06" W x 5.37" D Bulb Specifications: E-14 Bulb Number of Sockets: 1 All lighting will be converted for US usage. We are unable to confirm that any electrical item meets UL-Listing standards at our facility.All items ship from High Point, North Carolina.