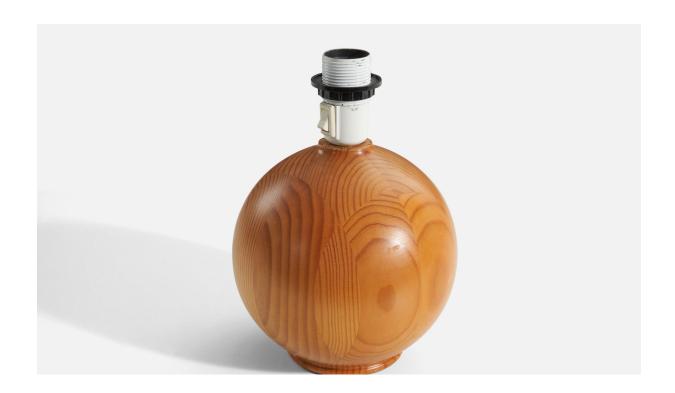

## Swedish Designer, Table Lamp, Pine, Sweden, 1960s

| Title:       | Swedish Designer, Table Lamp, Pine, Sweden, 1960s |
|--------------|---------------------------------------------------|
| Dimensions:  | 10.62 in x 7.12 in x 7.12 in                      |
| Inventory #: | 3784                                              |
| Price:       | \$1,175.00                                        |

## **Product Description**

Dimensions of Lamp (inches): 10.625'' H x 7.125'' Diameter Dimensions of Shade (inches): 5.25'' Top Diameter x 12.25'' Bottom Diameter x 7.25'' H Dimensions of Lamp with Shade (inches): 14'' H x 12.25'' Diameter Bulb Specifications: E-26 Bulb Number of Sockets: 1 Sold without lampshade All lighting will be converted for US usage. We are unable to confirm that any electrical item meets UL-Listing standards at our facility.All items ship from High Point, North Carolina.