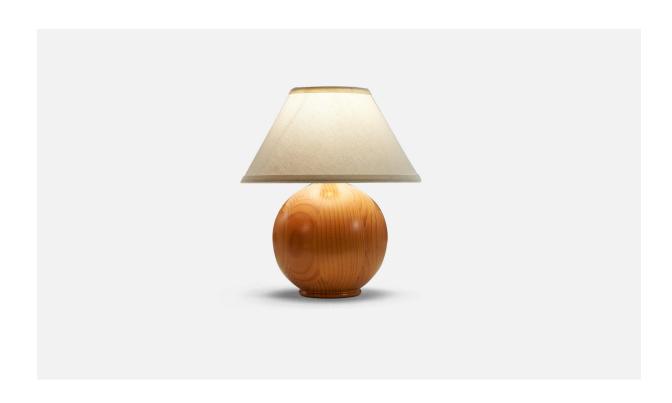

## Swedish Designer, Table Lamp, Pine, Sweden, 1960s

| Title:       | Swedish Designer, Table Lamp, Pine, Sweden, 1960s |
|--------------|---------------------------------------------------|
| Dimensions:  | 10.62 in x 7.12 in x 7.12 in                      |
| Inventory #: | 3784                                              |
| Price:       | \$1,175.00                                        |

## **Product Description**

Dimensions of Lamp (inches): 10.625'' H x 7.125'' Diameter Dimensions of Shade (inches): 5.25'' Top Diameter x 12.25'' Bottom Diameter x 7.25'' H Dimensions of Lamp with Shade (inches): 14'' H x 12.25'' Diameter Bulb Specifications: E-26 Bulb Number of Sockets: 1 Sold without lampshade All lighting will be converted for US usage. We are unable to confirm that any electrical item meets UL-Listing standards at our facility.All items ship from High Point, North Carolina.