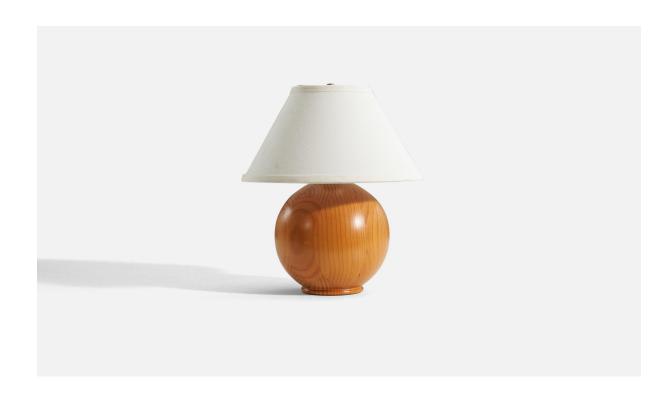

## Swedish Designer, Table Lamp, Pine, Sweden, 1960s

| Title:       | Swedish Designer, Table Lamp, Pine, Sweden, 1960s |
|--------------|---------------------------------------------------|
| Dimensions:  | 10.62 in x 7.12 in x 7.12 in                      |
| Inventory #: | 3784                                              |
| Price:       | \$1,175.00                                        |

## **Product Description**

Dimensions of Lamp (inches): 10.625'' H x 7.125'' Diameter Dimensions of Shade (inches): 5.25'' Top Diameter x 12.25'' Bottom Diameter x 7.25'' H Dimensions of Lamp with Shade (inches): 14'' H x 12.25'' Diameter Bulb Specifications: E-26 Bulb Number of Sockets: 1 Sold without lampshade All lighting will be converted for US usage. We are unable to confirm that any electrical item meets UL-Listing standards at our facility.All items ship from High Point, North Carolina.