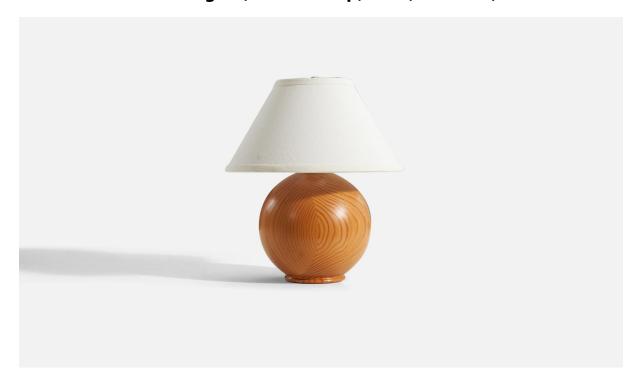

## Swedish Designer, Table Lamp, Pine, Sweden, 1960s

| Title:       | Swedish Designer, Table Lamp, Pine, Sweden, 1960s |
|--------------|---------------------------------------------------|
| Dimensions:  | 10.62 in x 7.12 in x 7.12 in                      |
| Inventory #: | 3784                                              |
| Price:       | \$1,175.00                                        |

## **Product Description**

Dimensions of Lamp (inches): 10.625'' H x 7.125'' Diameter Dimensions of Shade (inches): 5.25'' Top Diameter x 12.25'' Bottom Diameter x 7.25'' H Dimensions of Lamp with Shade (inches): 14'' H x 12.25'' Diameter Bulb Specifications: E-26 Bulb Number of Sockets: 1 Sold without lampshade All lighting will be converted for US usage. We are unable to confirm that any electrical item meets UL-Listing standards at our facility.All items ship from High Point, North Carolina.