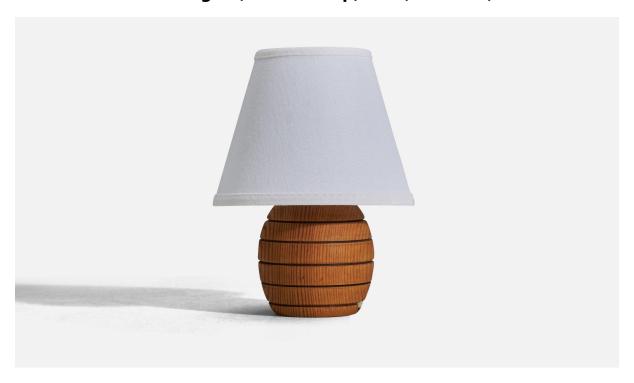

## Swedish Designer, Table Lamp, Pine, Sweden, 1970s

| Title:       | Swedish Designer, Table Lamp, Pine, Sweden, 1970s |
|--------------|---------------------------------------------------|
| Dimensions:  | 4.75 in x 3.35 in x 3.35 in                       |
| Inventory #: | 7545                                              |
| Price:       | \$690.00                                          |

## **Product Description**

Dimensions of Lamp (inches): 4.75'' H x 3.35'' Diameter Dimensions of Shade (inches): 3.25'' Top Diameter x 5.75'' Bottom Diameter x 4.5'' H Dimensions of Lamp with Shade (inches): 7.5'' H x 5.75'' Diameter Bulb Specifications: E-14 Bulb Number of Sockets: 1 Sold without lampshade All lighting will be converted for US usage. We are unable to confirm that any electrical item meets UL-Listing standards at our facility.All items ship from High Point, North Carolina.