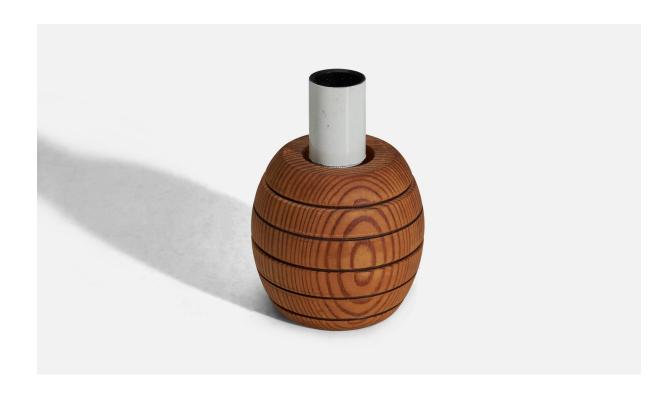

## Swedish Designer, Table Lamp, Pine, Sweden, 1970s

| Title:       | Swedish Designer, Table Lamp, Pine, Sweden, 1970s |
|--------------|---------------------------------------------------|
| Dimensions:  | 4.75 in x 3.35 in x 3.35 in                       |
| Inventory #: | 7545                                              |
| Price:       | \$690.00                                          |

## **Product Description**

Dimensions of Lamp (inches): 4.75'' H x 3.35'' Diameter Dimensions of Shade (inches): 3.25'' Top Diameter x 5.75'' Bottom Diameter x 4.5'' H Dimensions of Lamp with Shade (inches): 7.5'' H x 5.75'' Diameter Bulb Specifications: E-14 Bulb Number of Sockets: 1 Sold without lampshade All lighting will be converted for US usage. We are unable to confirm that any electrical item meets UL-Listing standards at our facility.All items ship from High Point, North Carolina.