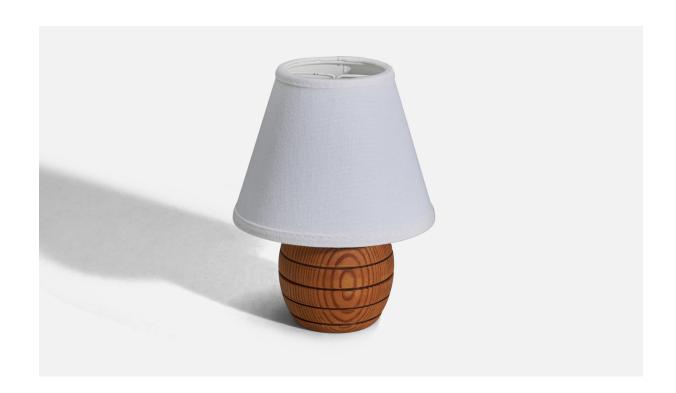

## Swedish Designer, Table Lamp, Pine, Sweden, 1970s

| Title:       | Swedish Designer, Table Lamp, Pine, Sweden, 1970s |
|--------------|---------------------------------------------------|
| Dimensions:  | 4.75 in x 3.35 in x 3.35 in                       |
| Inventory #: | 7545                                              |
| Price:       | \$690.00                                          |

## **Product Description**

Dimensions of Lamp (inches): 4.75'' H x 3.35'' Diameter Dimensions of Shade (inches): 3.25'' Top Diameter x 5.75'' Bottom Diameter x 4.5'' H Dimensions of Lamp with Shade (inches): 7.5'' H x 5.75'' Diameter Bulb Specifications: E-14 Bulb Number of Sockets: 1 Sold without lampshade All lighting will be converted for US usage. We are unable to confirm that any electrical item meets UL-Listing standards at our facility.All items ship from High Point, North Carolina.