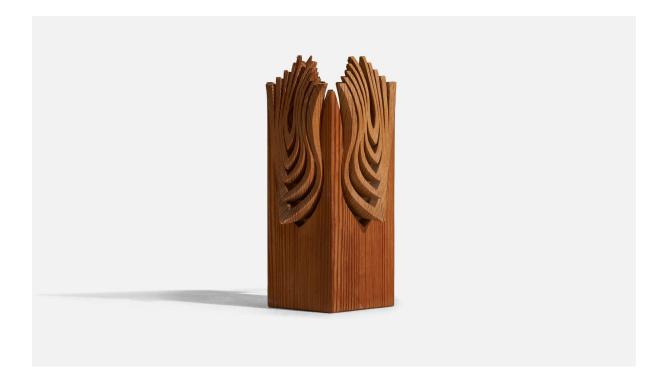

## Swedish Designer, Table Lamp, Pine, Sweden, 1970s

| Title:       | Swedish Designer, Table Lamp, Pine, Sweden, 1970s |
|--------------|---------------------------------------------------|
| Dimensions:  | 9.56 in x 5.31 in x 5.31 in                       |
| Inventory #: | 7532                                              |
| Price:       | \$1,900.00                                        |

## **Product Description**

Overall Dimensions (inches): 9.56" H x 5.31" W x 5.31" D Bulb Specifications: E-14 Bulb Number of Sockets: 1 Sold with Lampshade All lighting will be converted for US usage. We are unable to confirm that any electrical item meets UL-Listing standards at our facility.All items ship from High Point, North Carolina.