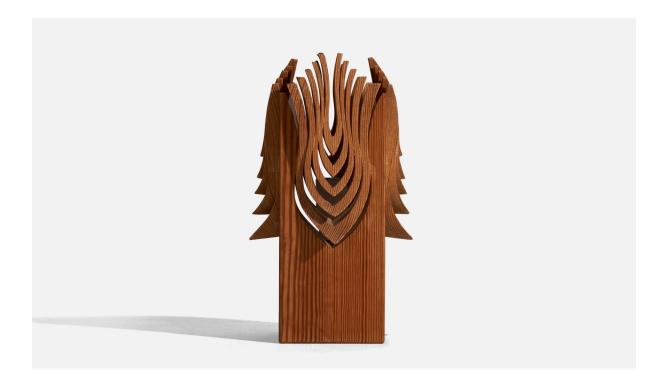

## Swedish Designer, Table Lamp, Pine, Sweden, 1970s

| Title:       | Swedish Designer, Table Lamp, Pine, Sweden, 1970s |
|--------------|---------------------------------------------------|
| Dimensions:  | 9.56 in x 5.31 in x 5.31 in                       |
| Inventory #: | 7532                                              |
| Price:       | \$1,900.00                                        |

## **Product Description**

Overall Dimensions (inches): 9.56" H x 5.31" W x 5.31" D Bulb Specifications: E-14 Bulb Number of Sockets: 1 Sold with Lampshade All lighting will be converted for US usage. We are unable to confirm that any electrical item meets UL-Listing standards at our facility.All items ship from High Point, North Carolina.