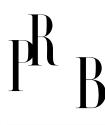

## Swedish Designer, Table Lamp, Pine, Sweden, 1970s

| Title:       | Swedish Designer, Table Lamp, Pine, Sweden, 1970s |
|--------------|---------------------------------------------------|
| Dimensions:  | 9.56 in x 5.31 in x 5.31 in                       |
| Inventory #: | 7532                                              |
| Price:       | \$1,900.00                                        |

## **Product Description**

Overall Dimensions (inches): 9.56" H x 5.31" W x 5.31" D Bulb Specifications: E-14 Bulb Number of Sockets: 1 Sold with Lampshade All lighting will be converted for US usage. We are unable to confirm that any electrical item meets UL-Listing standards at our facility.All items ship from High Point, North Carolina.