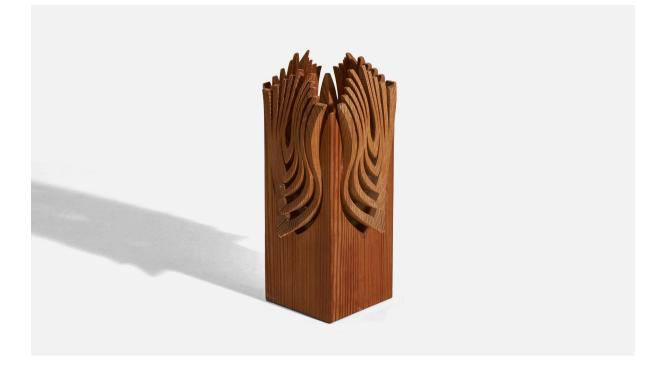

## Swedish Designer, Table Lamp, Pine, Sweden, 1970s

| Title:       | Swedish Designer, Table Lamp, Pine, Sweden, 1970s |
|--------------|---------------------------------------------------|
| Dimensions:  | 9.56 in x 5.31 in x 5.31 in                       |
| Inventory #: | 7532                                              |
| Price:       | \$1,900.00                                        |

## **Product Description**

Overall Dimensions (inches): 9.56" H x 5.31" W x 5.31" D Bulb Specifications: E-14 Bulb Number of Sockets: 1 Sold with Lampshade All lighting will be converted for US usage. We are unable to confirm that any electrical item meets UL-Listing standards at our facility.All items ship from High Point, North Carolina.