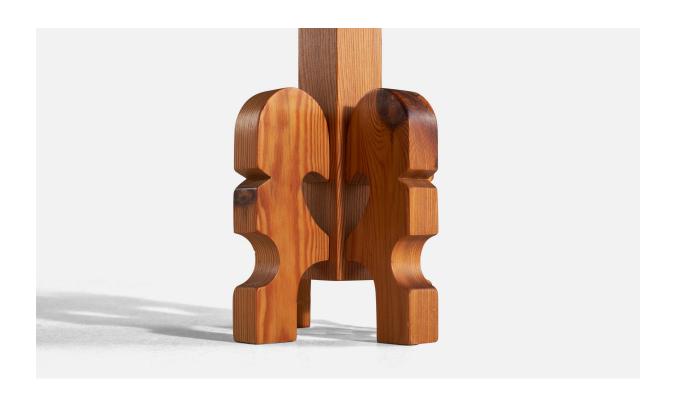

## Swedish Designer, Table Lamp, Pine, Sweden, 1970s

| Title:       | Swedish Designer, Table Lamp, Pine, Sweden, 1970s |
|--------------|---------------------------------------------------|
| Dimensions:  | 11.62 in x 6.12 in x 5.12 in                      |
| Inventory #: | 6690                                              |
| Price:       | \$1,300.00                                        |

## **Product Description**

Dimensions of Lamp (inches):  $11.62^{\circ}$  H x  $6.12^{\circ}$  W x  $5.12^{\circ}$  D Dimensions of Shade (inches):  $9^{\circ}$  Top Diameter x  $10^{\circ}$  Bottom Diameter x  $8^{\circ}$  H Dimensions of Lamp with Shade (inches):  $17.25^{\circ}$  H x  $10^{\circ}$  Diameter Bulb Specifications: E-26 Bulb Number of Sockets: 1 Sold without lampshade All lighting will be converted for US usage. We are unable to confirm that any electrical item meets UL-Listing standards at our facility.All items ship from High Point, North Carolina.