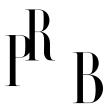

## Swedish Designer, Table Lamp, Pine, Sweden, 1970s

| Title:       | Swedish Designer, Table Lamp, Pine, Sweden, 1970s |
|--------------|---------------------------------------------------|
| Dimensions:  | 11.62 in x 6.12 in x 5.12 in                      |
| Inventory #: | 6690                                              |
| Price:       | \$1,300.00                                        |

## **Product Description**

Dimensions of Lamp (inches):  $11.62^{\circ}$  H x  $6.12^{\circ}$  W x  $5.12^{\circ}$  D Dimensions of Shade (inches):  $9^{\circ}$  Top Diameter x  $10^{\circ}$  Bottom Diameter x  $8^{\circ}$  H Dimensions of Lamp with Shade (inches):  $17.25^{\circ}$  H x  $10^{\circ}$  Diameter Bulb Specifications: E-26 Bulb Number of Sockets: 1 Sold without lampshade All lighting will be converted for US usage. We are unable to confirm that any electrical item meets UL-Listing standards at our facility.All items ship from High Point, North Carolina.