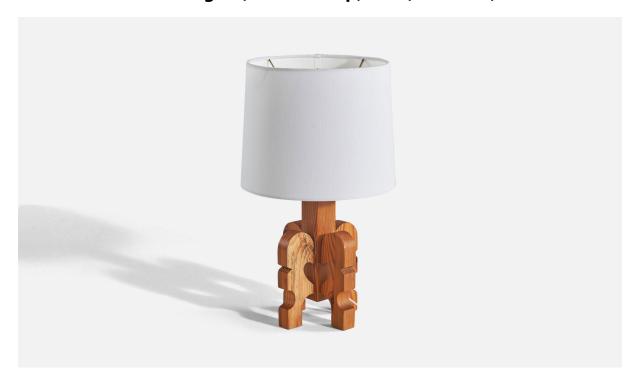

## Swedish Designer, Table Lamp, Pine, Sweden, 1970s

| Title:       | Swedish Designer, Table Lamp, Pine, Sweden, 1970s |
|--------------|---------------------------------------------------|
| Dimensions:  | 11.62 in x 6.12 in x 5.12 in                      |
| Inventory #: | 6690                                              |
| Price:       | \$1,300.00                                        |

## **Product Description**

Dimensions of Lamp (inches):  $11.62^{\circ}$  H x  $6.12^{\circ}$  W x  $5.12^{\circ}$  D Dimensions of Shade (inches):  $9^{\circ}$  Top Diameter x  $10^{\circ}$  Bottom Diameter x  $8^{\circ}$  H Dimensions of Lamp with Shade (inches):  $17.25^{\circ}$  H x  $10^{\circ}$  Diameter Bulb Specifications: E-26 Bulb Number of Sockets: 1 Sold without lampshade All lighting will be converted for US usage. We are unable to confirm that any electrical item meets UL-Listing standards at our facility.All items ship from High Point, North Carolina.