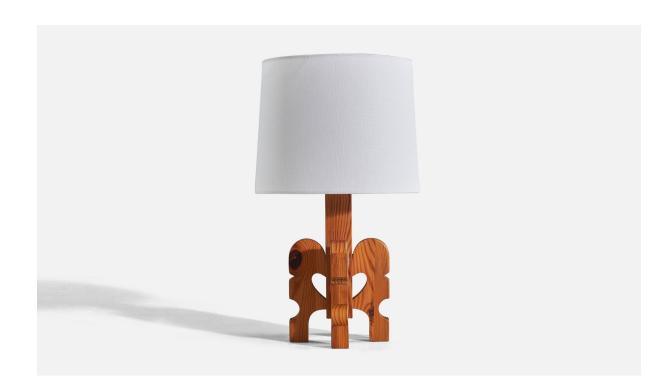

## Swedish Designer, Table Lamp, Pine, Sweden, 1970s

| Title:       | Swedish Designer, Table Lamp, Pine, Sweden, 1970s |
|--------------|---------------------------------------------------|
| Dimensions:  | 11.62 in x 6.12 in x 5.12 in                      |
| Inventory #: | 6690                                              |
| Price:       | \$1,300.00                                        |

## **Product Description**

Dimensions of Lamp (inches):  $11.62^{\circ}$  H x  $6.12^{\circ}$  W x  $5.12^{\circ}$  D Dimensions of Shade (inches):  $9^{\circ}$  Top Diameter x  $10^{\circ}$  Bottom Diameter x  $8^{\circ}$  H Dimensions of Lamp with Shade (inches):  $17.25^{\circ}$  H x  $10^{\circ}$  Diameter Bulb Specifications: E-26 Bulb Number of Sockets: 1 Sold without lampshade All lighting will be converted for US usage. We are unable to confirm that any electrical item meets UL-Listing standards at our facility.All items ship from High Point, North Carolina.