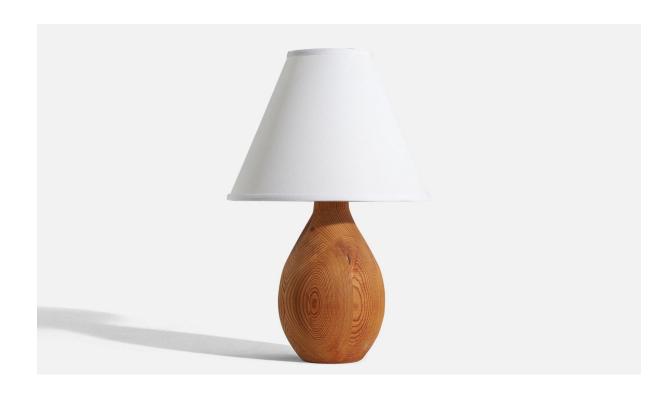

## Swedish Designer, Table Lamp, Pine, Sweden, 1970s

| Price:       | \$1,300.00                                        |
|--------------|---------------------------------------------------|
| Inventory #: | 5105                                              |
| Dimensions:  | 11.06 in x 5.37 in x 5.37 in                      |
| Title:       | Swedish Designer, Table Lamp, Pine, Sweden, 1970s |

## **Product Description**

Dimensions of Lamp (inches): 11.0625'' H x 5.375'' Diameter Dimensions of Shade (inches): 4'' Top Diameter x 10'' Bottom Diameter x 8'' H Dimensions of Lamp with Shade (inches): 15.25'' H x 10'' Diameter Bulb Specifications: E-26 Bulb Number of Sockets: 1 Sold without lampshade All lighting will be converted for US usage. We are unable to confirm that any electrical item meets UL-Listing standards at our facility.All items ship from High Point, North Carolina.