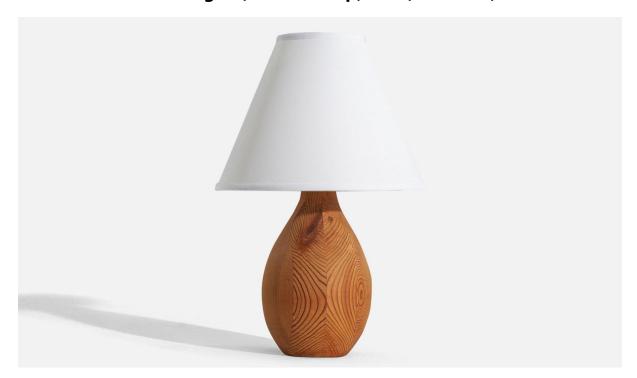

## Swedish Designer, Table Lamp, Pine, Sweden, 1970s

| Price:       | \$1,300.00                                        |
|--------------|---------------------------------------------------|
| Inventory #: | 5105                                              |
| Dimensions:  | 11.06 in x 5.37 in x 5.37 in                      |
| Title:       | Swedish Designer, Table Lamp, Pine, Sweden, 1970s |

## **Product Description**

Dimensions of Lamp (inches): 11.0625'' H x 5.375'' Diameter Dimensions of Shade (inches): 4'' Top Diameter x 10'' Bottom Diameter x 8'' H Dimensions of Lamp with Shade (inches): 15.25'' H x 10'' Diameter Bulb Specifications: E-26 Bulb Number of Sockets: 1 Sold without lampshade All lighting will be converted for US usage. We are unable to confirm that any electrical item meets UL-Listing standards at our facility.All items ship from High Point, North Carolina.