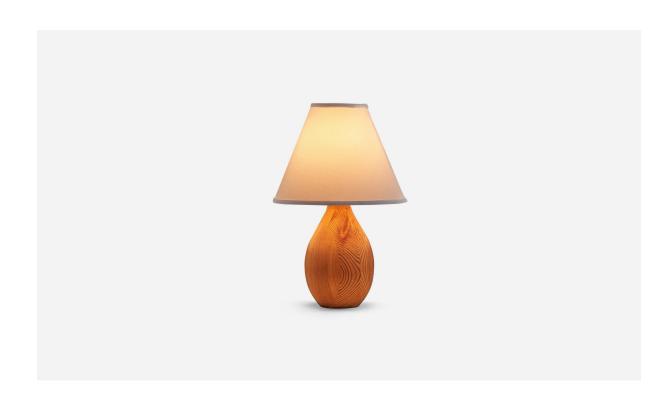

## Swedish Designer, Table Lamp, Pine, Sweden, 1970s

| Price:       | \$1,300.00                                        |
|--------------|---------------------------------------------------|
| Inventory #: | 5105                                              |
| Dimensions:  | 11.06 in x 5.37 in x 5.37 in                      |
| Title:       | Swedish Designer, Table Lamp, Pine, Sweden, 1970s |

## **Product Description**

Dimensions of Lamp (inches): 11.0625'' H x 5.375'' Diameter Dimensions of Shade (inches): 4'' Top Diameter x 10'' Bottom Diameter x 8'' H Dimensions of Lamp with Shade (inches): 15.25'' H x 10'' Diameter Bulb Specifications: E-26 Bulb Number of Sockets: 1 Sold without lampshade All lighting will be converted for US usage. We are unable to confirm that any electrical item meets UL-Listing standards at our facility.All items ship from High Point, North Carolina.