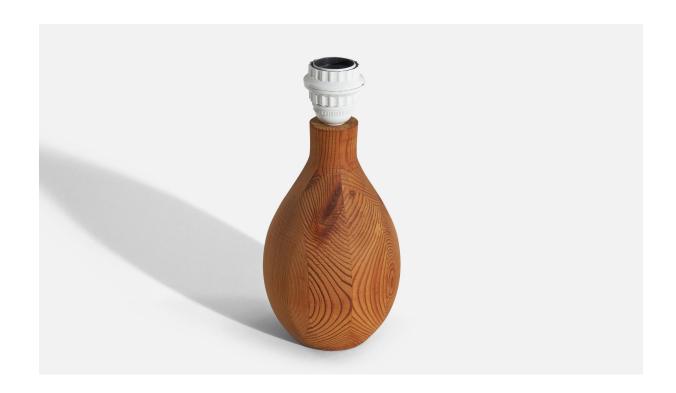

## Swedish Designer, Table Lamp, Pine, Sweden, 1970s

| Price:       | \$1,300.00                                        |
|--------------|---------------------------------------------------|
| Inventory #: | 5105                                              |
| Dimensions:  | 11.06 in x 5.37 in x 5.37 in                      |
| Title:       | Swedish Designer, Table Lamp, Pine, Sweden, 1970s |

## **Product Description**

Dimensions of Lamp (inches): 11.0625'' H x 5.375'' Diameter Dimensions of Shade (inches): 4'' Top Diameter x 10'' Bottom Diameter x 8'' H Dimensions of Lamp with Shade (inches): 15.25'' H x 10'' Diameter Bulb Specifications: E-26 Bulb Number of Sockets: 1 Sold without lampshade All lighting will be converted for US usage. We are unable to confirm that any electrical item meets UL-Listing standards at our facility.All items ship from High Point, North Carolina.