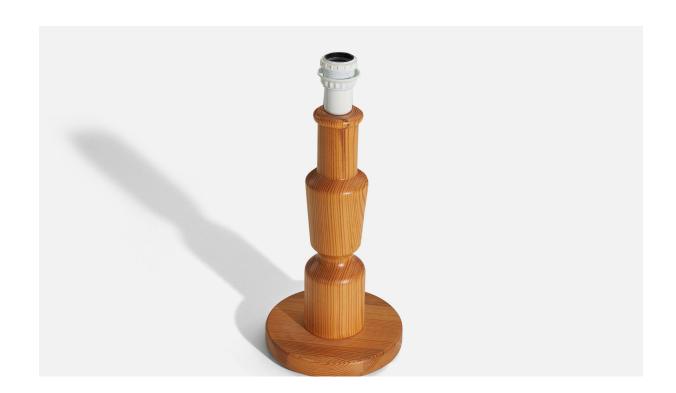

## **Product Description**

Dimensions of Lamp (inches): 17.25" H x 7.875" W x 7.875" D Dimensions of Shade (inches): 9" Top Diameter x 12" Bottom Diameter x 9" H Dimensions of Lamp with Shade (inches): 22.625" H x 12" Diameter Bulb Specifications: E-26 Bulb Number of Sockets: 1 Sold without lampshade All lighting will be converted for US usage. We are unable to confirm that any electrical item meets UL-Listing standards at our facility.