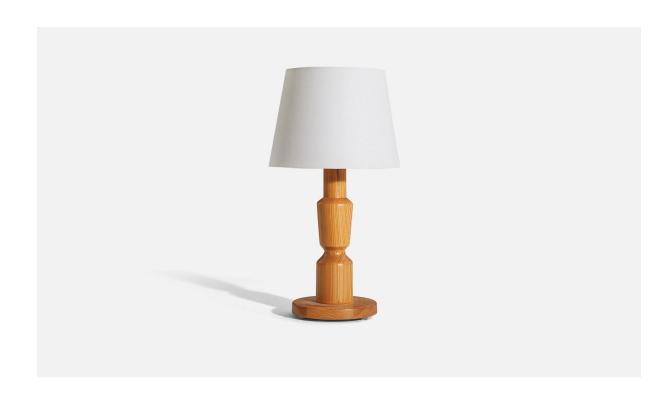

## Swedish Designer, Table Lamp, Pine, Sweden, 1970s

| Price:       | \$1,300.00                                        |
|--------------|---------------------------------------------------|
| Inventory #: | 5048                                              |
| Dimensions:  | 17.25 in x 7.87 in x 7.87 in                      |
| Title:       | Swedish Designer, Table Lamp, Pine, Sweden, 1970s |

## **Product Description**

Dimensions of Lamp (inches): 17.25" H x 7.875" W x 7.875" D Dimensions of Shade (inches): 9" Top Diameter x 12" Bottom Diameter x 9" H Dimensions of Lamp with Shade (inches): 22.625" H x 12" Diameter Bulb Specifications: E-26 Bulb Number of Sockets: 1 Sold without lampshade All lighting will be converted for US usage. We are unable to confirm that any electrical item meets UL-Listing standards at our facility.