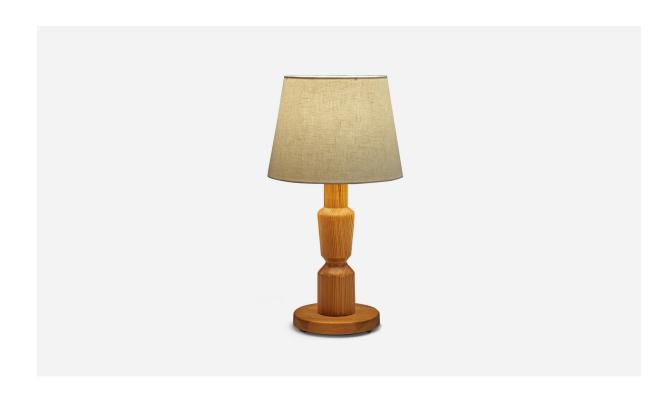

## Swedish Designer, Table Lamp, Pine, Sweden, 1970s

| Price:       | \$1,300.00                                        |
|--------------|---------------------------------------------------|
| Inventory #: | 5048                                              |
| Dimensions:  | 17.25 in x 7.87 in x 7.87 in                      |
| Title:       | Swedish Designer, Table Lamp, Pine, Sweden, 1970s |

## **Product Description**

Dimensions of Lamp (inches): 17.25" H x 7.875" W x 7.875" D Dimensions of Shade (inches): 9" Top Diameter x 12" Bottom Diameter x 9" H Dimensions of Lamp with Shade (inches): 22.625" H x 12" Diameter Bulb Specifications: E-26 Bulb Number of Sockets: 1 Sold without lampshade All lighting will be converted for US usage. We are unable to confirm that any electrical item meets UL-Listing standards at our facility.