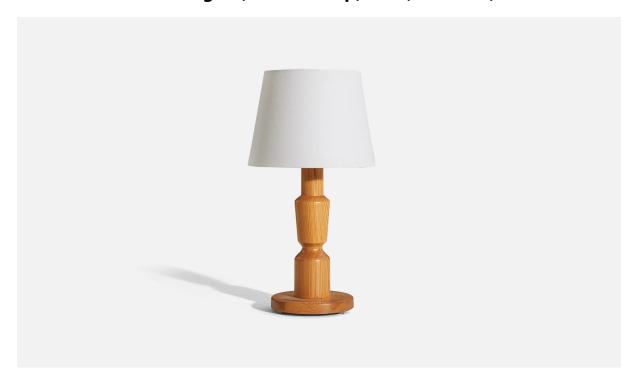

## Swedish Designer, Table Lamp, Pine, Sweden, 1970s

| Price:       | \$1,300.00                                        |
|--------------|---------------------------------------------------|
| Inventory #: | 5048                                              |
| Dimensions:  | 17.25 in x 7.87 in x 7.87 in                      |
| Title:       | Swedish Designer, Table Lamp, Pine, Sweden, 1970s |

## **Product Description**

Dimensions of Lamp (inches): 17.25" H x 7.875" W x 7.875" D Dimensions of Shade (inches): 9" Top Diameter x 12" Bottom Diameter x 9" H Dimensions of Lamp with Shade (inches): 22.625" H x 12" Diameter Bulb Specifications: E-26 Bulb Number of Sockets: 1 Sold without lampshade All lighting will be converted for US usage. We are unable to confirm that any electrical item meets UL-Listing standards at our facility.