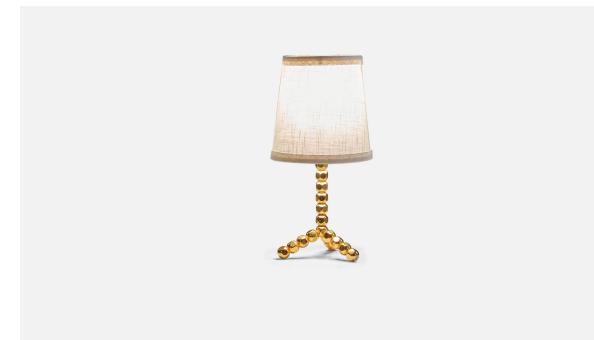

## Swedish Designer, Table Lamps, Brass, Sweden, 1960s

| Price:       | \$1,800.00                                          |
|--------------|-----------------------------------------------------|
| Inventory #: | 3737                                                |
| Dimensions:  | 8.87 in x 5.06 in x 5.06 in                         |
| Title:       | Swedish Designer, Table Lamps, Brass, Sweden, 1960s |

## **Product Description**

Dimensions of Lamp (inches):  $8.87^{\circ}$  H x  $5.0625^{\circ}$  W x  $5.0625^{\circ}$  D Dimensions of Shade (inches):  $4.5^{\circ}$  Top Diameter x  $6^{\circ}$  Bottom Diameter x  $6.5^{\circ}$  H Dimensions of Lamp with Shade (inches):  $12.3125^{\circ}$  H x  $6^{\circ}$  Diameter Bulb Specifications: E-26 Bulb Number of Sockets: 1 Sold without lampshade All lighting will be converted for US usage. We are unable to confirm that any electrical item meets UL-Listing standards at our facility. All items ship from High Point, North Carolina.