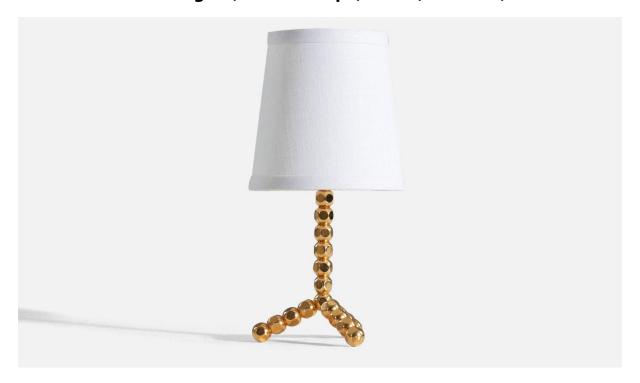

## Swedish Designer, Table Lamps, Brass, Sweden, 1960s

| Price:       | \$1,800.00                                          |
|--------------|-----------------------------------------------------|
| Inventory #: | 3737                                                |
| Dimensions:  | 8.87 in x 5.06 in x 5.06 in                         |
| Title:       | Swedish Designer, Table Lamps, Brass, Sweden, 1960s |

## **Product Description**

Dimensions of Lamp (inches):  $8.87^{\circ}$  H x  $5.0625^{\circ}$  W x  $5.0625^{\circ}$  D Dimensions of Shade (inches):  $4.5^{\circ}$  Top Diameter x  $6^{\circ}$  Bottom Diameter x  $6.5^{\circ}$  H Dimensions of Lamp with Shade (inches):  $12.3125^{\circ}$  H x  $6^{\circ}$  Diameter Bulb Specifications: E-26 Bulb Number of Sockets: 1 Sold without lampshade All lighting will be converted for US usage. We are unable to confirm that any electrical item meets UL-Listing standards at our facility. All items ship from High Point, North Carolina.