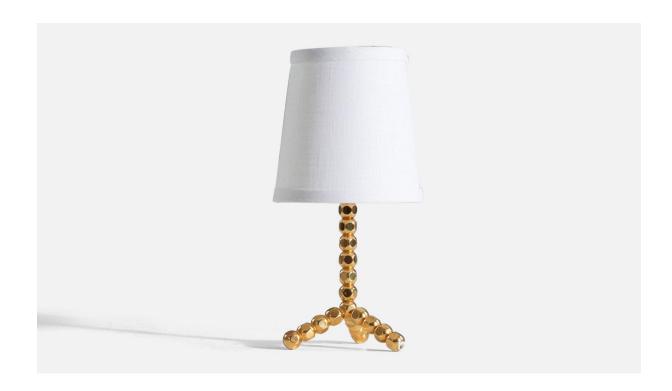

## Swedish Designer, Table Lamps, Brass, Sweden, 1960s

| Price:       | \$1,800.00                                          |
|--------------|-----------------------------------------------------|
| Inventory #: | 3737                                                |
| Dimensions:  | 8.87 in x 5.06 in x 5.06 in                         |
| Title:       | Swedish Designer, Table Lamps, Brass, Sweden, 1960s |

## **Product Description**

Dimensions of Lamp (inches):  $8.87^{\circ}$  H x  $5.0625^{\circ}$  W x  $5.0625^{\circ}$  D Dimensions of Shade (inches):  $4.5^{\circ}$  Top Diameter x  $6^{\circ}$  Bottom Diameter x  $6.5^{\circ}$  H Dimensions of Lamp with Shade (inches):  $12.3125^{\circ}$  H x  $6^{\circ}$  Diameter Bulb Specifications: E-26 Bulb Number of Sockets: 1 Sold without lampshade All lighting will be converted for US usage. We are unable to confirm that any electrical item meets UL-Listing standards at our facility. All items ship from High Point, North Carolina.