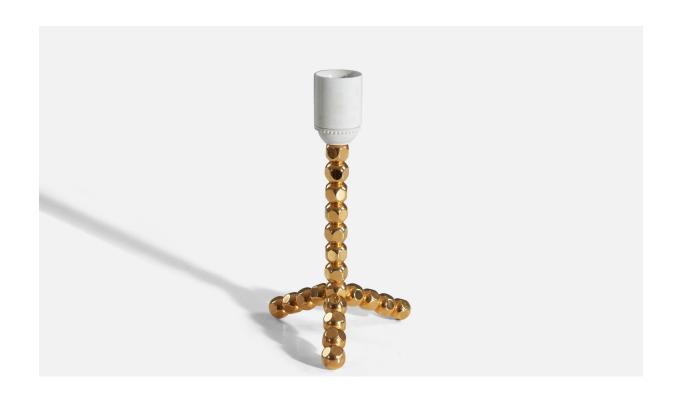

## **Product Description**

Dimensions of Lamp (inches):  $8.87^{\circ}$  H x  $5.0625^{\circ}$  W x  $5.0625^{\circ}$  D Dimensions of Shade (inches):  $4.5^{\circ}$  Top Diameter x  $6^{\circ}$  Bottom Diameter x  $6.5^{\circ}$  H Dimensions of Lamp with Shade (inches):  $12.3125^{\circ}$  H x  $6^{\circ}$  Diameter Bulb Specifications: E-26 Bulb Number of Sockets: 1 Sold without lampshade All lighting will be converted for US usage. We are unable to confirm that any electrical item meets UL-Listing standards at our facility. All items ship from High Point, North Carolina.