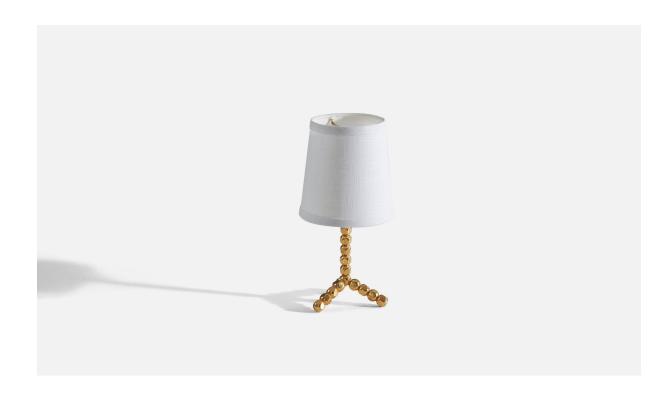

## Swedish Designer, Table Lamps, Brass, Sweden, 1960s

| Price:       | \$1,800.00                                          |
|--------------|-----------------------------------------------------|
| Inventory #: | 3737                                                |
| Dimensions:  | 8.87 in x 5.06 in x 5.06 in                         |
| Title:       | Swedish Designer, Table Lamps, Brass, Sweden, 1960s |

## **Product Description**

Dimensions of Lamp (inches):  $8.87^{\circ}$  H x  $5.0625^{\circ}$  W x  $5.0625^{\circ}$  D Dimensions of Shade (inches):  $4.5^{\circ}$  Top Diameter x  $6^{\circ}$  Bottom Diameter x  $6.5^{\circ}$  H Dimensions of Lamp with Shade (inches):  $12.3125^{\circ}$  H x  $6^{\circ}$  Diameter Bulb Specifications: E-26 Bulb Number of Sockets: 1 Sold without lampshade All lighting will be converted for US usage. We are unable to confirm that any electrical item meets UL-Listing standards at our facility. All items ship from High Point, North Carolina.