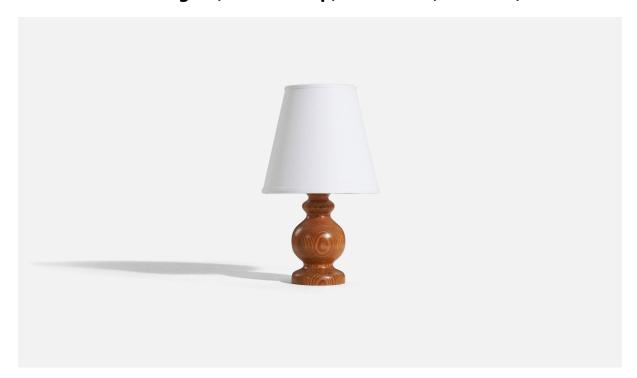

## Swedish Designer, Table Lamp, Solid Pine, Sweden, 1970s

| Price:       | \$1,150.00                                              |
|--------------|---------------------------------------------------------|
| Inventory #: | 3876                                                    |
| Dimensions:  | 8.0 in x 3.12 in x 3.12 in                              |
| Title:       | Swedish Designer, Table Lamp, Solid Pine, Sweden, 1970s |

## **Product Description**

Dimensions of Lamp (inches): 8" H x 3.125" Diameter Dimensions of Shade (inches): 4" Top Diameter x 7" Bottom Diameter x 6.25" H Dimensions of Lamp with Shade (inches): 11.375" H x 7" Diameter Bulb Specifications: E-26 Bulb Number of Sockets: 1 Sold without lampshade All lighting will be converted for US usage. We are unable to confirm that any electrical item meets UL-Listing standards at our facility.All items ship from High Point, North Carolina.