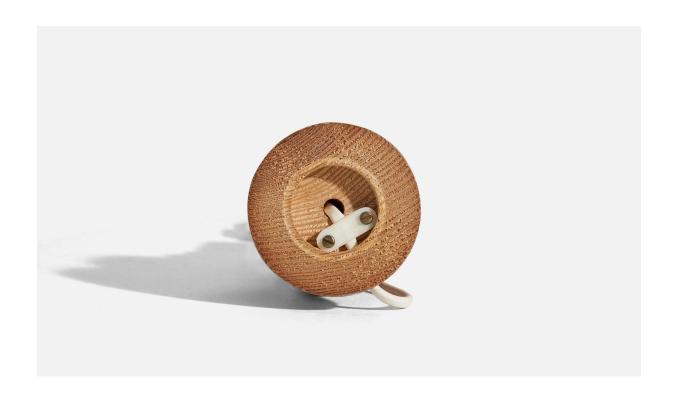

## **Product Description**

Dimensions of Lamp (inches): 8" H x 3.125" Diameter Dimensions of Shade (inches): 4" Top Diameter x 7" Bottom Diameter x 6.25" H Dimensions of Lamp with Shade (inches): 11.375" H x 7" Diameter Bulb Specifications: E-26 Bulb Number of Sockets: 1 Sold without lampshade All lighting will be converted for US usage. We are unable to confirm that any electrical item meets UL-Listing standards at our facility.All items ship from High Point, North Carolina.