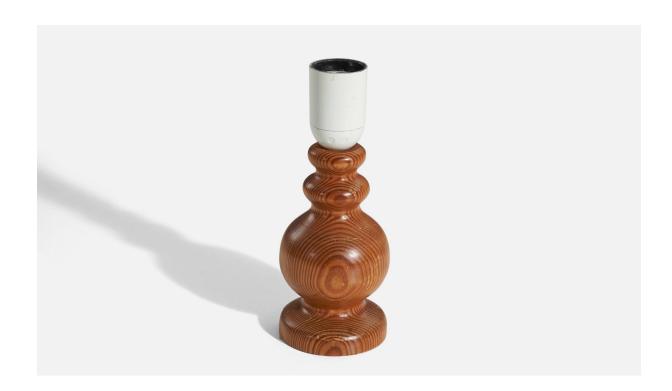

## Swedish Designer, Table Lamp, Solid Pine, Sweden, 1970s

| Price:       | \$1,150.00                                              |
|--------------|---------------------------------------------------------|
| Inventory #: | 3876                                                    |
| Dimensions:  | 8.0 in x 3.12 in x 3.12 in                              |
| Title:       | Swedish Designer, Table Lamp, Solid Pine, Sweden, 1970s |

## **Product Description**

Dimensions of Lamp (inches): 8" H x 3.125" Diameter Dimensions of Shade (inches): 4" Top Diameter x 7" Bottom Diameter x 6.25" H Dimensions of Lamp with Shade (inches): 11.375" H x 7" Diameter Bulb Specifications: E-26 Bulb Number of Sockets: 1 Sold without lampshade All lighting will be converted for US usage. We are unable to confirm that any electrical item meets UL-Listing standards at our facility.All items ship from High Point, North Carolina.