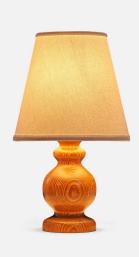

## Swedish Designer, Table Lamp, Solid Pine, Sweden, 1970s

| Price:       | \$1,150.00                                              |
|--------------|---------------------------------------------------------|
| Inventory #: | 3876                                                    |
| Dimensions:  | 8.0 in x 3.12 in x 3.12 in                              |
| Title:       | Swedish Designer, Table Lamp, Solid Pine, Sweden, 1970s |

## **Product Description**

Dimensions of Lamp (inches): 8" H x 3.125" Diameter Dimensions of Shade (inches): 4" Top Diameter x 7" Bottom Diameter x 6.25" H Dimensions of Lamp with Shade (inches): 11.375" H x 7" Diameter Bulb Specifications: E-26 Bulb Number of Sockets: 1 Sold without lampshade All lighting will be converted for US usage. We are unable to confirm that any electrical item meets UL-Listing standards at our facility.All items ship from High Point, North Carolina.