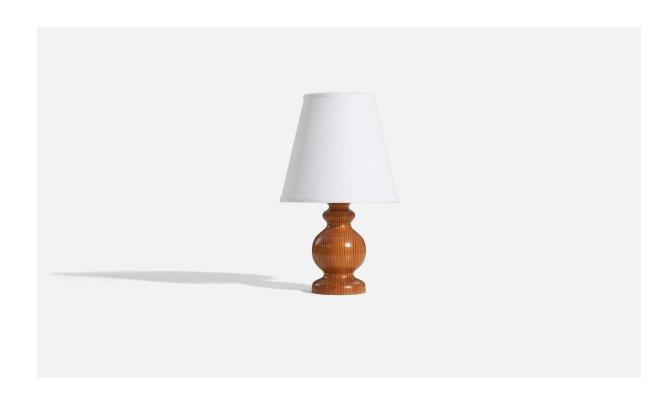

## Swedish Designer, Table Lamp, Solid Pine, Sweden, 1970s

| Price:       | \$1,150.00                                              |
|--------------|---------------------------------------------------------|
| Inventory #: | 3876                                                    |
| Dimensions:  | 8.0 in x 3.12 in x 3.12 in                              |
| Title:       | Swedish Designer, Table Lamp, Solid Pine, Sweden, 1970s |

## **Product Description**

Dimensions of Lamp (inches): 8" H x 3.125" Diameter Dimensions of Shade (inches): 4" Top Diameter x 7" Bottom Diameter x 6.25" H Dimensions of Lamp with Shade (inches): 11.375" H x 7" Diameter Bulb Specifications: E-26 Bulb Number of Sockets: 1 Sold without lampshade All lighting will be converted for US usage. We are unable to confirm that any electrical item meets UL-Listing standards at our facility.All items ship from High Point, North Carolina.