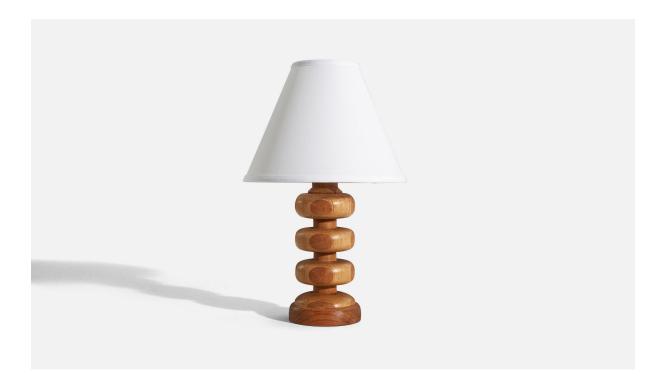

## Swedish Designer, Table Lamp, Wood, Sweden, 1970s

| Title:       | Swedish Designer, Table Lamp, Wood, Sweden, 1970s |
|--------------|---------------------------------------------------|
| Dimensions:  | 12.37 in x 4.62 in x 4.62 in                      |
| Inventory #: | 5146                                              |
| Price:       | \$1,600.00                                        |

## **Product Description**

Dimensions of Lamp (inches): 12.375" H x 4.625" W x 4.625" D Dimensions of Shade (inches): 4.25" Top Diameter x 10.25" Bottom Diameter x 8" H Dimensions of Lamp with Shade (inches): 16.125" H x 10.25" Diameter Bulb Specifications: E-26 Bulb Number of Sockets: 1 Sold without lampshade All lighting will be converted for US usage. We are unable to confirm that any electrical item meets UL-Listing standards at our facility.All items ship from High Point, North Carolina.