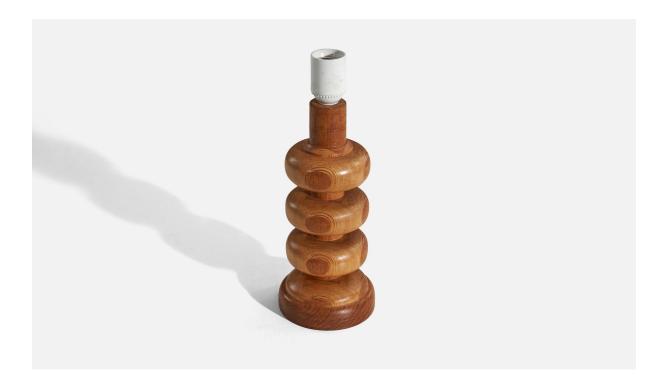

## Swedish Designer, Table Lamp, Wood, Sweden, 1970s

| Title:       | Swedish Designer, Table Lamp, Wood, Sweden, 1970s |
|--------------|---------------------------------------------------|
| Dimensions:  | 12.37 in x 4.62 in x 4.62 in                      |
| Inventory #: | 5146                                              |
| Price:       | \$1,600.00                                        |

## **Product Description**

Dimensions of Lamp (inches): 12.375" H x 4.625" W x 4.625" D Dimensions of Shade (inches): 4.25" Top Diameter x 10.25" Bottom Diameter x 8" H Dimensions of Lamp with Shade (inches): 16.125" H x 10.25" Diameter Bulb Specifications: E-26 Bulb Number of Sockets: 1 Sold without lampshade All lighting will be converted for US usage. We are unable to confirm that any electrical item meets UL-Listing standards at our facility.All items ship from High Point, North Carolina.