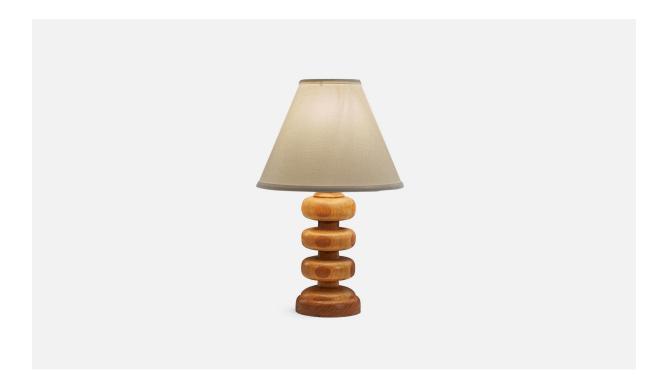

## Swedish Designer, Table Lamp, Wood, Sweden, 1970s

| Title:       | Swedish Designer, Table Lamp, Wood, Sweden, 1970s |
|--------------|---------------------------------------------------|
| Dimensions:  | 12.37 in x 4.62 in x 4.62 in                      |
| Inventory #: | 5146                                              |
| Price:       | \$1,600.00                                        |

## **Product Description**

Dimensions of Lamp (inches): 12.375" H x 4.625" W x 4.625" D Dimensions of Shade (inches): 4.25" Top Diameter x 10.25" Bottom Diameter x 8" H Dimensions of Lamp with Shade (inches): 16.125" H x 10.25" Diameter Bulb Specifications: E-26 Bulb Number of Sockets: 1 Sold without lampshade All lighting will be converted for US usage. We are unable to confirm that any electrical item meets UL-Listing standards at our facility.All items ship from High Point, North Carolina.