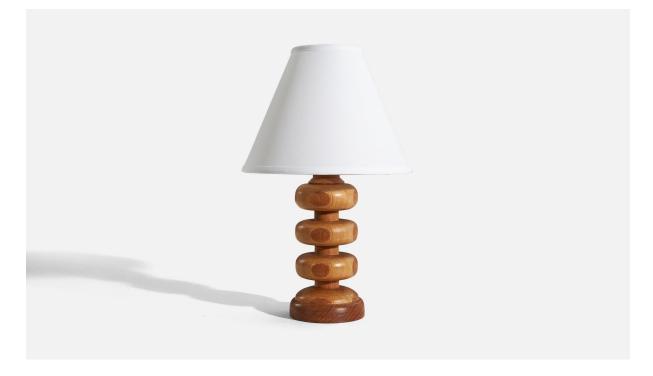

## Swedish Designer, Table Lamp, Wood, Sweden, 1970s

| Title:       | Swedish Designer, Table Lamp, Wood, Sweden, 1970s |
|--------------|---------------------------------------------------|
| Dimensions:  | 12.37 in x 4.62 in x 4.62 in                      |
| Inventory #: | 5146                                              |
| Price:       | \$1,600.00                                        |

## **Product Description**

Dimensions of Lamp (inches): 12.375" H x 4.625" W x 4.625" D Dimensions of Shade (inches): 4.25" Top Diameter x 10.25" Bottom Diameter x 8" H Dimensions of Lamp with Shade (inches): 16.125" H x 10.25" Diameter Bulb Specifications: E-26 Bulb Number of Sockets: 1 Sold without lampshade All lighting will be converted for US usage. We are unable to confirm that any electrical item meets UL-Listing standards at our facility.All items ship from High Point, North Carolina.