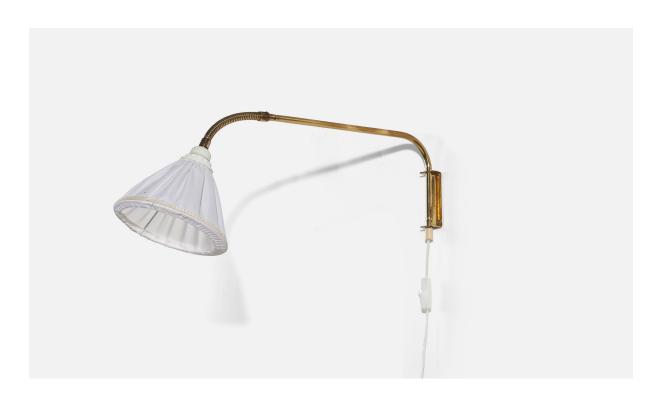

## Swedish Designer, Wall Light, Brass, Fabric, Sweden, c. 1940s

| Title:       | Swedish Designer, Wall Light, Brass, Fabric, Sweden, c. 1940s |
|--------------|---------------------------------------------------------------|
| Dimensions:  | 9.87 in x 7.25 in x 24.37 in                                  |
| Inventory #: | 5334                                                          |
| Price:       | \$2,500.00                                                    |

## **Product Description**

Dimensions variable, measured as illustrated in first image. Dimensions of back plate (inches) : 4.125" x 1.375" x 1.0625" (H x W x D) Bulb Specification: E-26 Number of Sockets: 1 Does not include mounting hardware. All lighting will be converted for US usage. We are unable to confirm that any electrical item meets UL-Listing standards at our facility. All items ship from High Point, North Carolina.