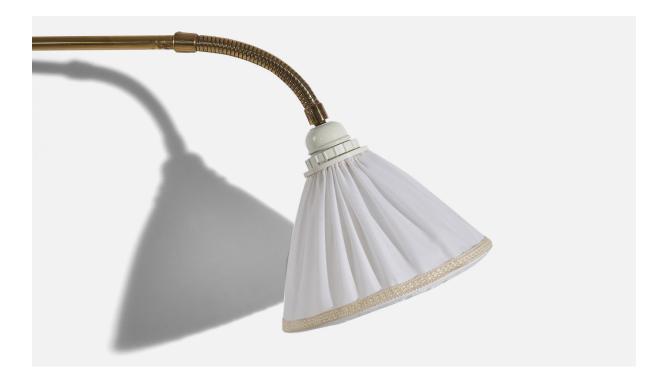

## Swedish Designer, Wall Light, Brass, Fabric, Sweden, c. 1940s

| Title:       | Swedish Designer, Wall Light, Brass, Fabric, Sweden, c. 1940s |
|--------------|---------------------------------------------------------------|
| Dimensions:  | 9.87 in x 7.25 in x 24.37 in                                  |
| Inventory #: | 5334                                                          |
| Price:       | \$2,500.00                                                    |

## **Product Description**

Dimensions variable, measured as illustrated in first image. Dimensions of back plate (inches) : 4.125" x 1.375" x 1.0625" (H x W x D) Bulb Specification: E-26 Number of Sockets: 1 Does not include mounting hardware. All lighting will be converted for US usage. We are unable to confirm that any electrical item meets UL-Listing standards at our facility. All items ship from High Point, North Carolina.