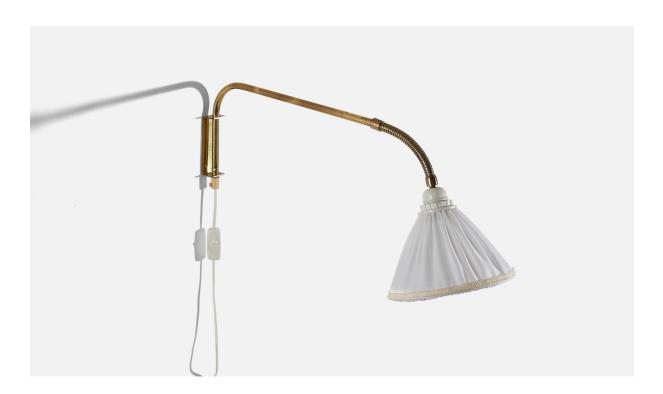

## Swedish Designer, Wall Light, Brass, Fabric, Sweden, c. 1940s

| Title:       | Swedish Designer, Wall Light, Brass, Fabric, Sweden, c. 1940s |
|--------------|---------------------------------------------------------------|
| Dimensions:  | 9.87 in x 7.25 in x 24.37 in                                  |
| Inventory #: | 5334                                                          |
| Price:       | \$2,500.00                                                    |

## **Product Description**

Dimensions variable, measured as illustrated in first image. Dimensions of back plate (inches) : 4.125" x 1.375" x 1.0625" (H x W x D) Bulb Specification: E-26 Number of Sockets: 1 Does not include mounting hardware. All lighting will be converted for US usage. We are unable to confirm that any electrical item meets UL-Listing standards at our facility. All items ship from High Point, North Carolina.