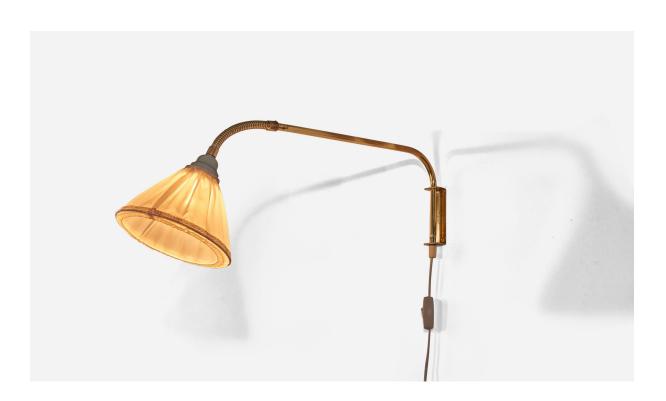

## Swedish Designer, Wall Light, Brass, Fabric, Sweden, c. 1940s

| Title:       | Swedish Designer, Wall Light, Brass, Fabric, Sweden, c. 1940s |
|--------------|---------------------------------------------------------------|
| Dimensions:  | 9.87 in x 7.25 in x 24.37 in                                  |
| Inventory #: | 5334                                                          |
| Price:       | \$2,500.00                                                    |

## **Product Description**

Dimensions variable, measured as illustrated in first image. Dimensions of back plate (inches) : 4.125" x 1.375" x 1.0625" (H x W x D) Bulb Specification: E-26 Number of Sockets: 1 Does not include mounting hardware. All lighting will be converted for US usage. We are unable to confirm that any electrical item meets UL-Listing standards at our facility. All items ship from High Point, North Carolina.