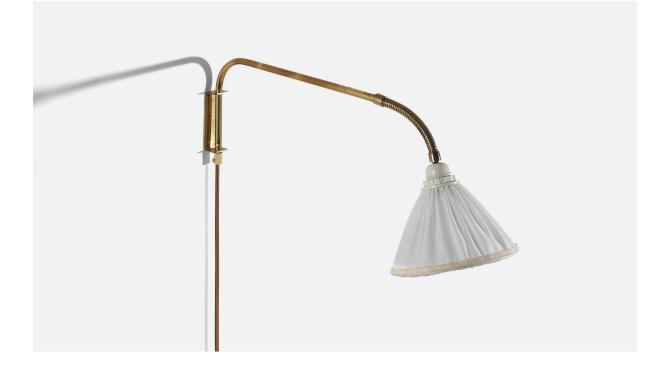

## Swedish Designer, Wall Light, Brass, Fabric, Sweden, c. 1940s

| Title:       | Swedish Designer, Wall Light, Brass, Fabric, Sweden, c. 1940s |
|--------------|---------------------------------------------------------------|
| Dimensions:  | 9.87 in x 7.25 in x 24.37 in                                  |
| Inventory #: | 5334                                                          |
| Price:       | \$2,500.00                                                    |

## **Product Description**

Dimensions variable, measured as illustrated in first image. Dimensions of back plate (inches) : 4.125" x 1.375" x 1.0625" (H x W x D) Bulb Specification: E-26 Number of Sockets: 1 Does not include mounting hardware. All lighting will be converted for US usage. We are unable to confirm that any electrical item meets UL-Listing standards at our facility. All items ship from High Point, North Carolina.