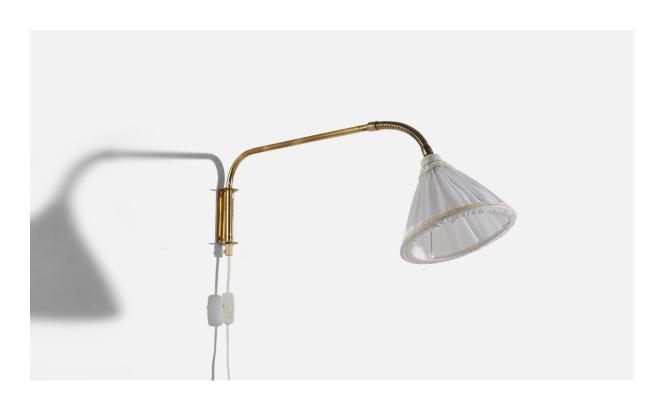

## Swedish Designer, Wall Light, Brass, Fabric, Sweden, c. 1940s

| Title:       | Swedish Designer, Wall Light, Brass, Fabric, Sweden, c. 1940s |
|--------------|---------------------------------------------------------------|
| Dimensions:  | 9.87 in x 7.25 in x 24.37 in                                  |
| Inventory #: | 5334                                                          |
| Price:       | \$2,500.00                                                    |

## **Product Description**

Dimensions variable, measured as illustrated in first image. Dimensions of back plate (inches) : 4.125" x 1.375" x 1.0625" (H x W x D) Bulb Specification: E-26 Number of Sockets: 1 Does not include mounting hardware. All lighting will be converted for US usage. We are unable to confirm that any electrical item meets UL-Listing standards at our facility. All items ship from High Point, North Carolina.