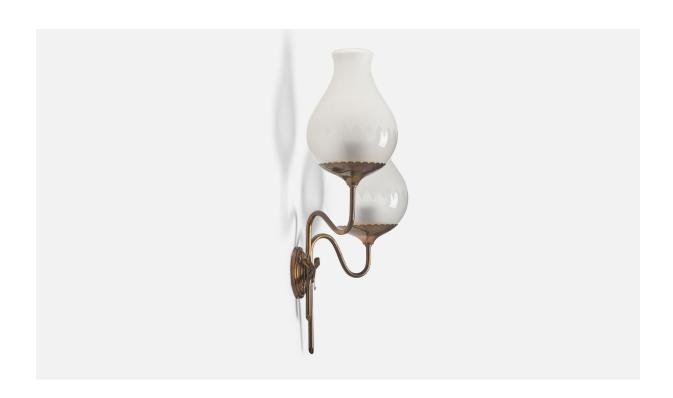

## Swedish Designer, Wall Light, Brass, Glass, Sweden, 1940s

| Title:       | Swedish Designer, Wall Light, Brass, Glass, Sweden, 1940s |
|--------------|-----------------------------------------------------------|
| Dimensions:  | 21.4 in x 14.0 in x 8.0 in                                |
| Inventory #: | 8044                                                      |
| Price:       | \$3,200.00                                                |

## **Product Description**

A brass and glass wall light designed and produced by a Swedish Designer, Sweden, 1940s. Bulb Specification: E-26 Number of Sockets: 2 Does not include mounting hardware. All lighting will be converted for US usage. We are unable to confirm that any electrical item meets UL-Listing standards at our facility. All items ship from High Point, North Carolina.