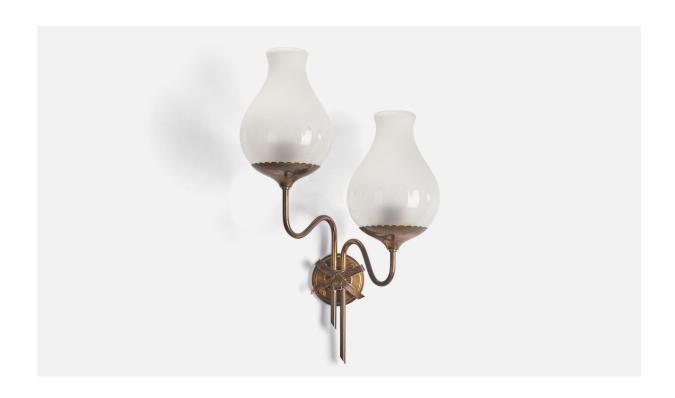

## Swedish Designer, Wall Light, Brass, Glass, Sweden, 1940s

| Title:       | Swedish Designer, Wall Light, Brass, Glass, Sweden, 1940s |
|--------------|-----------------------------------------------------------|
| Dimensions:  | 21.4 in x 14.0 in x 8.0 in                                |
| Inventory #: | 8044                                                      |
| Price:       | \$3,200.00                                                |

## **Product Description**

A brass and glass wall light designed and produced by a Swedish Designer, Sweden, 1940s. Bulb Specification: E-26 Number of Sockets: 2 Does not include mounting hardware. All lighting will be converted for US usage. We are unable to confirm that any electrical item meets UL-Listing standards at our facility. All items ship from High Point, North Carolina.