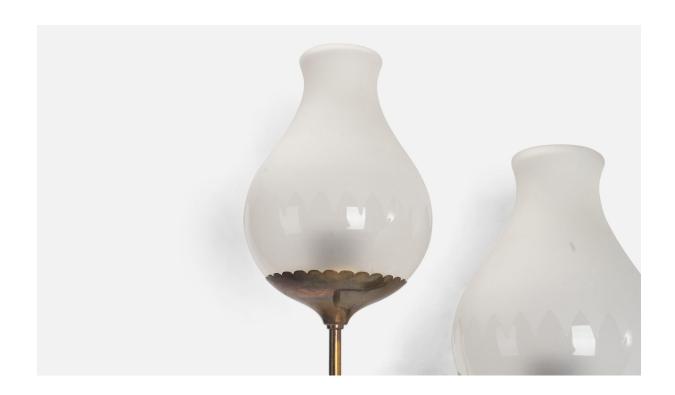

## Swedish Designer, Wall Light, Brass, Glass, Sweden, 1940s

| Title:       | Swedish Designer, Wall Light, Brass, Glass, Sweden, 1940s |
|--------------|-----------------------------------------------------------|
| Dimensions:  | 21.4 in x 14.0 in x 8.0 in                                |
| Inventory #: | 8044                                                      |
| Price:       | \$3,200.00                                                |

## **Product Description**

A brass and glass wall light designed and produced by a Swedish Designer, Sweden, 1940s. Bulb Specification: E-26 Number of Sockets: 2 Does not include mounting hardware. All lighting will be converted for US usage. We are unable to confirm that any electrical item meets UL-Listing standards at our facility. All items ship from High Point, North Carolina.