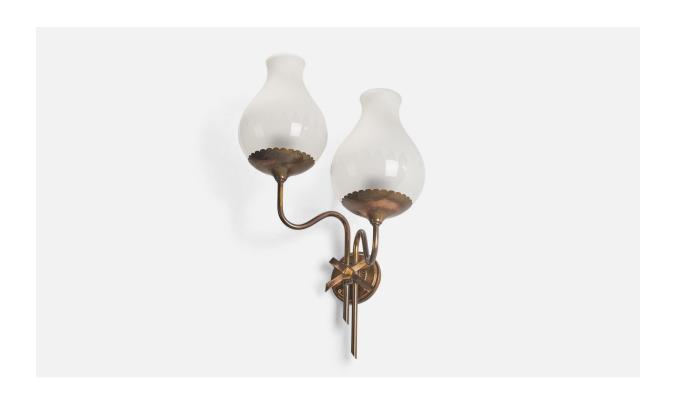

## Swedish Designer, Wall Light, Brass, Glass, Sweden, 1940s

| Title:       | Swedish Designer, Wall Light, Brass, Glass, Sweden, 1940s |
|--------------|-----------------------------------------------------------|
| Dimensions:  | 21.4 in x 14.0 in x 8.0 in                                |
| Inventory #: | 8044                                                      |
| Price:       | \$3,200.00                                                |

## **Product Description**

A brass and glass wall light designed and produced by a Swedish Designer, Sweden, 1940s. Bulb Specification: E-26 Number of Sockets: 2 Does not include mounting hardware. All lighting will be converted for US usage. We are unable to confirm that any electrical item meets UL-Listing standards at our facility. All items ship from High Point, North Carolina.