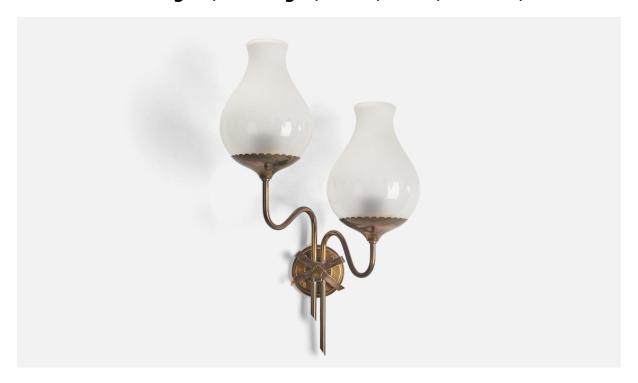

## Swedish Designer, Wall Light, Brass, Glass, Sweden, 1940s

| Title:       | Swedish Designer, Wall Light, Brass, Glass, Sweden, 1940s |
|--------------|-----------------------------------------------------------|
| Dimensions:  | 21.4 in x 14.0 in x 8.0 in                                |
| Inventory #: | 8044                                                      |
| Price:       | \$3,200.00                                                |

## **Product Description**

A brass and glass wall light designed and produced by a Swedish Designer, Sweden, 1940s. Bulb Specification: E-26 Number of Sockets: 2 Does not include mounting hardware. All lighting will be converted for US usage. We are unable to confirm that any electrical item meets UL-Listing standards at our facility. All items ship from High Point, North Carolina.