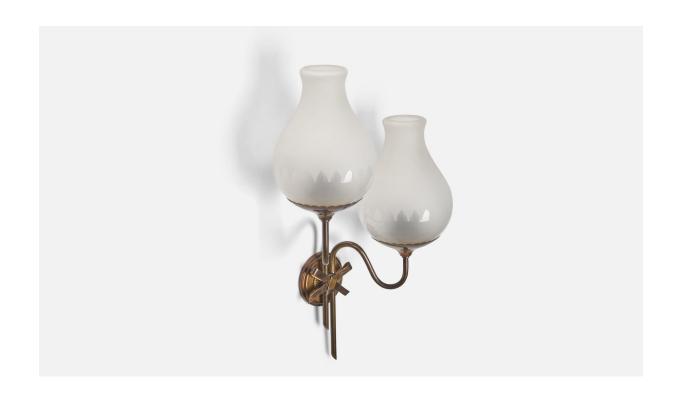

## Swedish Designer, Wall Light, Brass, Glass, Sweden, 1940s

| Title:       | Swedish Designer, Wall Light, Brass, Glass, Sweden, 1940s |
|--------------|-----------------------------------------------------------|
| Dimensions:  | 21.4 in x 14.0 in x 8.0 in                                |
| Inventory #: | 8044                                                      |
| Price:       | \$3,200.00                                                |

## **Product Description**

A brass and glass wall light designed and produced by a Swedish Designer, Sweden, 1940s. Bulb Specification: E-26 Number of Sockets: 2 Does not include mounting hardware. All lighting will be converted for US usage. We are unable to confirm that any electrical item meets UL-Listing standards at our facility. All items ship from High Point, North Carolina.