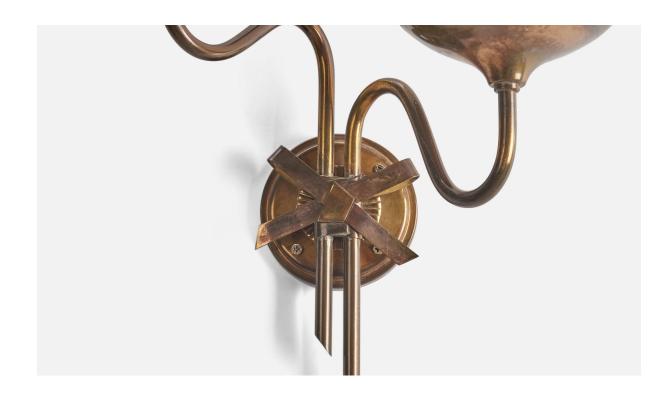

## Swedish Designer, Wall Light, Brass, Glass, Sweden, 1940s

| Title:       | Swedish Designer, Wall Light, Brass, Glass, Sweden, 1940s |
|--------------|-----------------------------------------------------------|
| Dimensions:  | 21.4 in x 14.0 in x 8.0 in                                |
| Inventory #: | 8044                                                      |
| Price:       | \$3,200.00                                                |

## **Product Description**

A brass and glass wall light designed and produced by a Swedish Designer, Sweden, 1940s. Bulb Specification: E-26 Number of Sockets: 2 Does not include mounting hardware. All lighting will be converted for US usage. We are unable to confirm that any electrical item meets UL-Listing standards at our facility. All items ship from High Point, North Carolina.