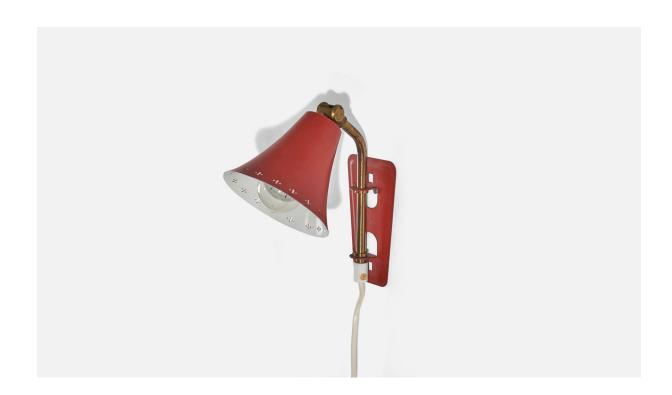

## Swedish Designer, Wall Light, Brass, Red Metal, Sweden, C. 1950s

| Title:       | Swedish Designer, Wall Light, Brass, Red Metal, Sweden, C. 1950s |
|--------------|------------------------------------------------------------------|
| Dimensions:  | 11.5 in x 4.37 in x 7.25 in                                      |
| Inventory #: | 5241                                                             |
| Price:       | \$2,500.00                                                       |

## **Product Description**

Dimensions of back plate (inches):  $2.75 \times 5.125 \times .125$  (H x W x D) Bulb Specification: E-14 Number of Sockets: 1 Does not include mounting hardware. All lighting will be converted for US usage. We are unable to confirm that any electrical item meets UL-Listing standards at our facility. All items ship from High Point, North Carolina.