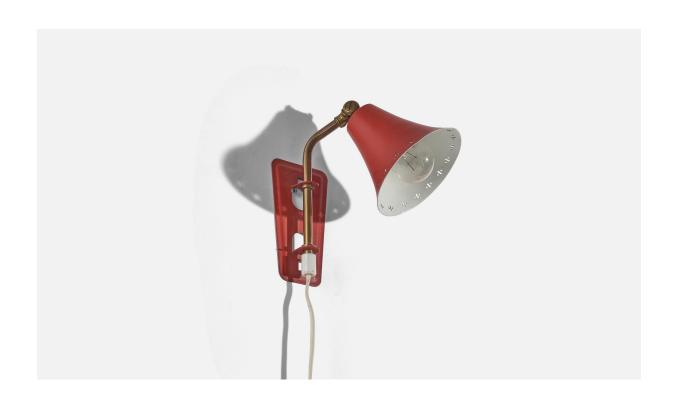

## Swedish Designer, Wall Light, Brass, Red Metal, Sweden, C. 1950s

| Title:       | Swedish Designer, Wall Light, Brass, Red Metal, Sweden, C. 1950s |
|--------------|------------------------------------------------------------------|
| Dimensions:  | 11.5 in x 4.37 in x 7.25 in                                      |
| Inventory #: | 5241                                                             |
| Price:       | \$2,500.00                                                       |

## **Product Description**

Dimensions of back plate (inches):  $2.75 \times 5.125 \times .125$  (H x W x D) Bulb Specification: E-14 Number of Sockets: 1 Does not include mounting hardware. All lighting will be converted for US usage. We are unable to confirm that any electrical item meets UL-Listing standards at our facility. All items ship from High Point, North Carolina.