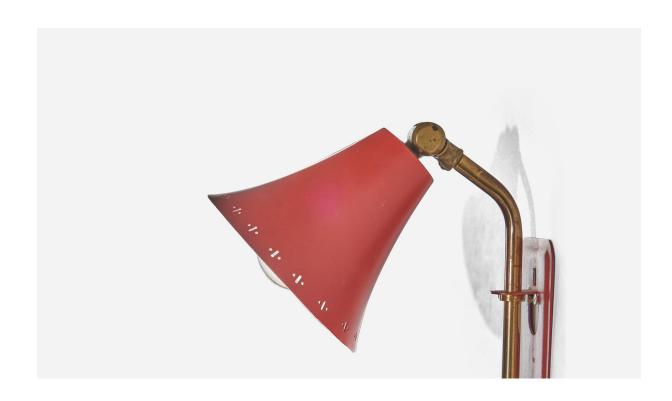

## Swedish Designer, Wall Light, Brass, Red Metal, Sweden, C. 1950s

| Title:       | Swedish Designer, Wall Light, Brass, Red Metal, Sweden, C. 1950s |
|--------------|------------------------------------------------------------------|
| Dimensions:  | 11.5 in x 4.37 in x 7.25 in                                      |
| Inventory #: | 5241                                                             |
| Price:       | \$2,500.00                                                       |

## **Product Description**

Dimensions of back plate (inches):  $2.75 \times 5.125 \times .125$  (H x W x D) Bulb Specification: E-14 Number of Sockets: 1 Does not include mounting hardware. All lighting will be converted for US usage. We are unable to confirm that any electrical item meets UL-Listing standards at our facility. All items ship from High Point, North Carolina.