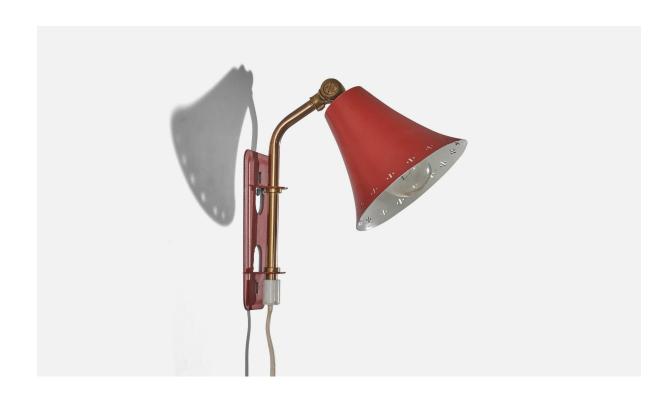

## Swedish Designer, Wall Light, Brass, Red Metal, Sweden, C. 1950s

| Title:       | Swedish Designer, Wall Light, Brass, Red Metal, Sweden, C. 1950s |
|--------------|------------------------------------------------------------------|
| Dimensions:  | 11.5 in x 4.37 in x 7.25 in                                      |
| Inventory #: | 5241                                                             |
| Price:       | \$2,500.00                                                       |

## **Product Description**

Dimensions of back plate (inches):  $2.75 \times 5.125 \times .125$  (H x W x D) Bulb Specification: E-14 Number of Sockets: 1 Does not include mounting hardware. All lighting will be converted for US usage. We are unable to confirm that any electrical item meets UL-Listing standards at our facility. All items ship from High Point, North Carolina.