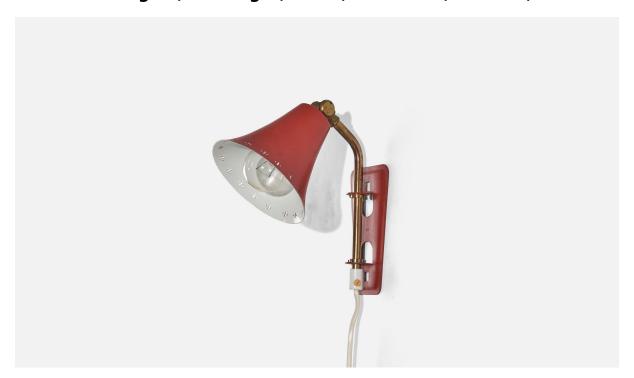

## Swedish Designer, Wall Light, Brass, Red Metal, Sweden, C. 1950s

| Title:       | Swedish Designer, Wall Light, Brass, Red Metal, Sweden, C. 1950s |
|--------------|------------------------------------------------------------------|
| Dimensions:  | 11.5 in x 4.37 in x 7.25 in                                      |
| Inventory #: | 5241                                                             |
| Price:       | \$2,500.00                                                       |

## **Product Description**

Dimensions of back plate (inches):  $2.75 \times 5.125 \times .125$  (H x W x D) Bulb Specification: E-14 Number of Sockets: 1 Does not include mounting hardware. All lighting will be converted for US usage. We are unable to confirm that any electrical item meets UL-Listing standards at our facility. All items ship from High Point, North Carolina.