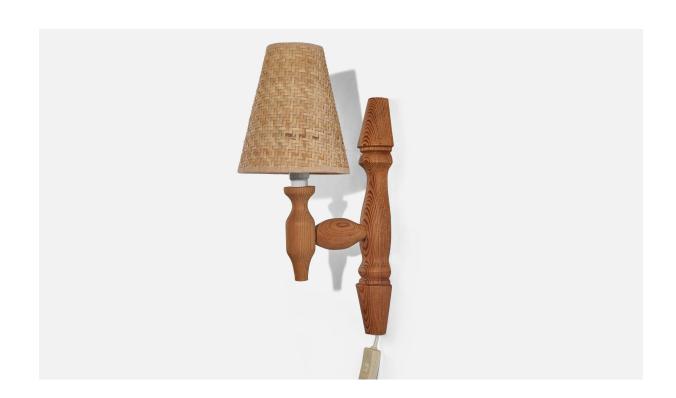

## Swedish Designer, Wall Light, Pine, Rattan, Sweden, c. 1970s

| Title:       | Swedish Designer, Wall Light, Pine, Rattan, Sweden, c. 1970s |
|--------------|--------------------------------------------------------------|
| Dimensions:  | 16.12 in x 5.87 in x 9.12 in                                 |
| Inventory #: | 5806                                                         |
| Price:       | \$1,500.00                                                   |

## **Product Description**

Dimensions of back plate (inches) :  $13 \times 2.56 \times 1.18$  (H x W x D) Lampshade can be purchased with lamp All lighting will be converted for US usage. We are unable to confirm that any electrical item meets UL-Listing standards at our facility. Does not include mounting hardware.