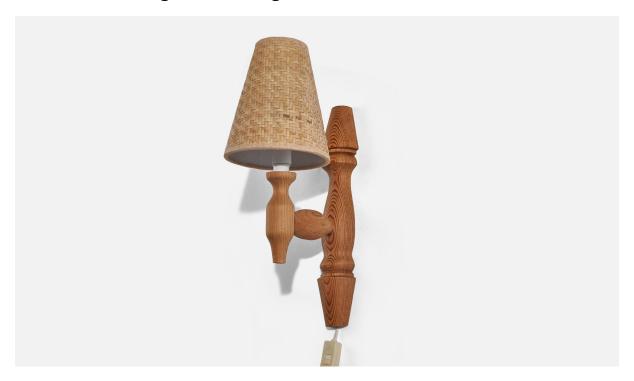

## Swedish Designer, Wall Light, Pine, Rattan, Sweden, c. 1970s

| Title:       | Swedish Designer, Wall Light, Pine, Rattan, Sweden, c. 1970s |
|--------------|--------------------------------------------------------------|
| Dimensions:  | 16.12 in x 5.87 in x 9.12 in                                 |
| Inventory #: | 5806                                                         |
| Price:       | \$1,500.00                                                   |

## **Product Description**

Dimensions of back plate (inches) :  $13 \times 2.56 \times 1.18$  (H x W x D) Lampshade can be purchased with lamp All lighting will be converted for US usage. We are unable to confirm that any electrical item meets UL-Listing standards at our facility. Does not include mounting hardware.