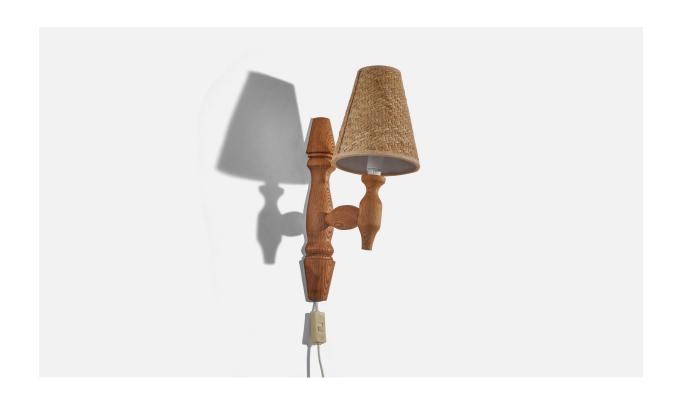

## Swedish Designer, Wall Light, Pine, Rattan, Sweden, c. 1970s

| Title:       | Swedish Designer, Wall Light, Pine, Rattan, Sweden, c. 1970s |
|--------------|--------------------------------------------------------------|
| Dimensions:  | 16.12 in x 5.87 in x 9.12 in                                 |
| Inventory #: | 5806                                                         |
| Price:       | \$1,500.00                                                   |

## **Product Description**

Dimensions of back plate (inches) :  $13 \times 2.56 \times 1.18$  (H x W x D) Lampshade can be purchased with lamp All lighting will be converted for US usage. We are unable to confirm that any electrical item meets UL-Listing standards at our facility. Does not include mounting hardware.