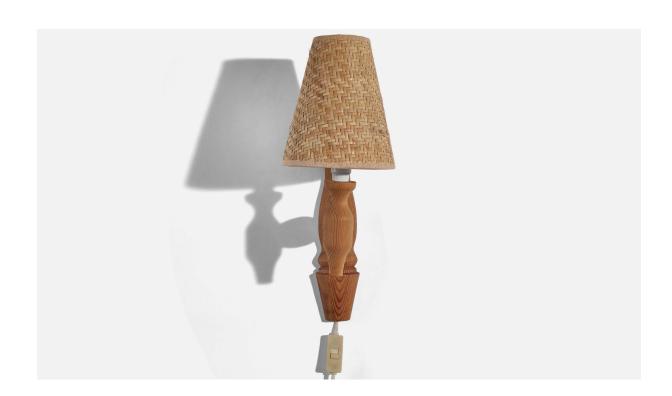

## Swedish Designer, Wall Light, Pine, Rattan, Sweden, c. 1970s

| Title:       | Swedish Designer, Wall Light, Pine, Rattan, Sweden, c. 1970s |
|--------------|--------------------------------------------------------------|
| Dimensions:  | 16.12 in x 5.87 in x 9.12 in                                 |
| Inventory #: | 5806                                                         |
| Price:       | \$1,500.00                                                   |

## **Product Description**

Dimensions of back plate (inches) :  $13 \times 2.56 \times 1.18$  (H x W x D) Lampshade can be purchased with lamp All lighting will be converted for US usage. We are unable to confirm that any electrical item meets UL-Listing standards at our facility. Does not include mounting hardware.