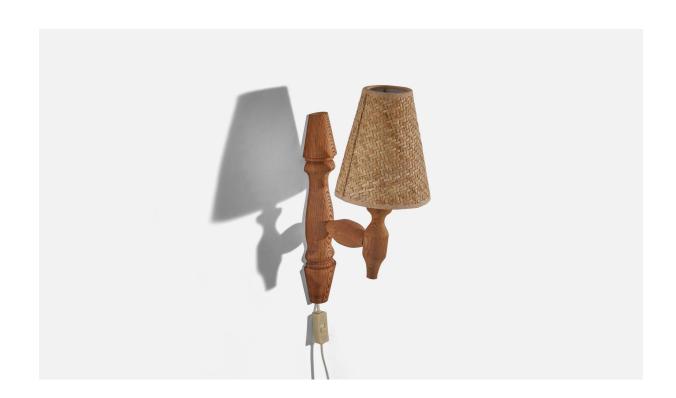

## Swedish Designer, Wall Light, Pine, Rattan, Sweden, c. 1970s

| Title:       | Swedish Designer, Wall Light, Pine, Rattan, Sweden, c. 1970s |
|--------------|--------------------------------------------------------------|
| Dimensions:  | 16.12 in x 5.87 in x 9.12 in                                 |
| Inventory #: | 5806                                                         |
| Price:       | \$1,500.00                                                   |

## **Product Description**

Dimensions of back plate (inches) :  $13 \times 2.56 \times 1.18$  (H x W x D) Lampshade can be purchased with lamp All lighting will be converted for US usage. We are unable to confirm that any electrical item meets UL-Listing standards at our facility. Does not include mounting hardware.