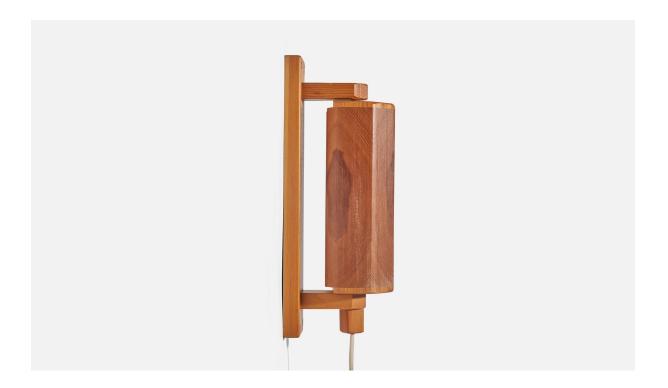

## Swedish Designer, Wall Lights, Pine, Sweden, 1970s

| Price:       | \$2,300.00                                         |
|--------------|----------------------------------------------------|
| Inventory #: | 7113                                               |
| Dimensions:  | 13.37 in x 4.0 in x 5.37 in                        |
| Title:       | Swedish Designer, Wall Lights, Pine, Sweden, 1970s |

## **Product Description**

Dimensions of Back Plate (inches) :  $13.37 \times 3.33 \times 0.78$  (Height x Width x Depth) Socket takes standard E-26 medium base bulb. There is no maximum wattage stated on the fixture. All lighting will be converted for US usage. We are unable to confirm that any electrical item meets UL-Listing standards at our facility.Does not include mounting hardware.