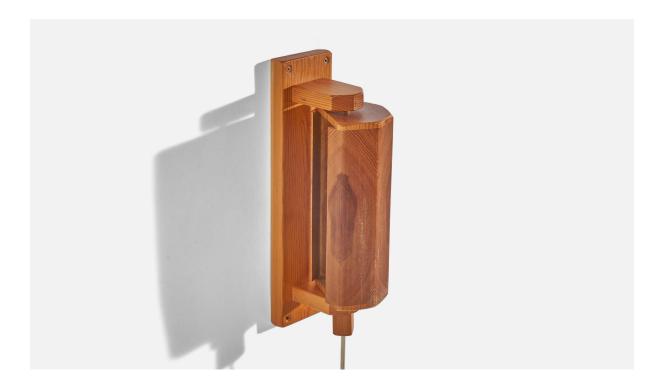

## Swedish Designer, Wall Lights, Pine, Sweden, 1970s

| Price:       | \$2,300.00                                         |
|--------------|----------------------------------------------------|
| Inventory #: | 7113                                               |
| Dimensions:  | 13.37 in x 4.0 in x 5.37 in                        |
| Title:       | Swedish Designer, Wall Lights, Pine, Sweden, 1970s |

## **Product Description**

Dimensions of Back Plate (inches) :  $13.37 \times 3.33 \times 0.78$  (Height x Width x Depth) Socket takes standard E-26 medium base bulb. There is no maximum wattage stated on the fixture. All lighting will be converted for US usage. We are unable to confirm that any electrical item meets UL-Listing standards at our facility.Does not include mounting hardware.