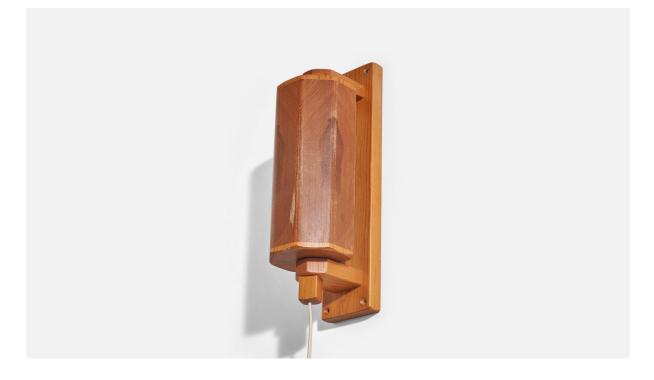

## Swedish Designer, Wall Lights, Pine, Sweden, 1970s

| Price:       | \$2,300.00                                         |
|--------------|----------------------------------------------------|
| Inventory #: | 7113                                               |
| Dimensions:  | 13.37 in x 4.0 in x 5.37 in                        |
| Title:       | Swedish Designer, Wall Lights, Pine, Sweden, 1970s |

## **Product Description**

Dimensions of Back Plate (inches) :  $13.37 \times 3.33 \times 0.78$  (Height x Width x Depth) Socket takes standard E-26 medium base bulb. There is no maximum wattage stated on the fixture. All lighting will be converted for US usage. We are unable to confirm that any electrical item meets UL-Listing standards at our facility.Does not include mounting hardware.