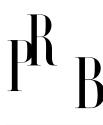

## Swedish Designer, Wall Lights, Pine, Sweden, 1970s

| Price:       | \$2,300.00                                         |
|--------------|----------------------------------------------------|
| Inventory #: | 7113                                               |
| Dimensions:  | 13.37 in x 4.0 in x 5.37 in                        |
| Title:       | Swedish Designer, Wall Lights, Pine, Sweden, 1970s |

## **Product Description**

Dimensions of Back Plate (inches) :  $13.37 \times 3.33 \times 0.78$  (Height x Width x Depth) Socket takes standard E-26 medium base bulb. There is no maximum wattage stated on the fixture. All lighting will be converted for US usage. We are unable to confirm that any electrical item meets UL-Listing standards at our facility.Does not include mounting hardware.