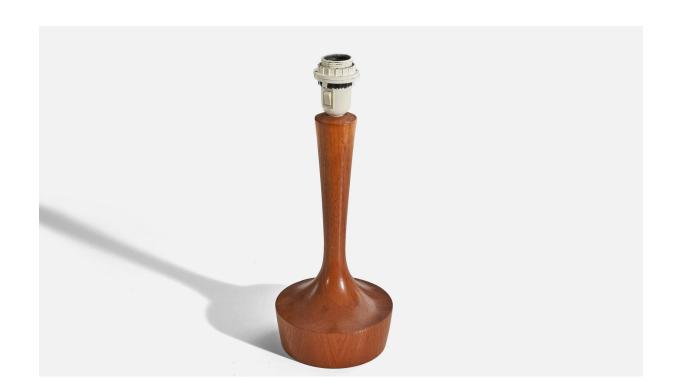

## Swedish Designer, Table Lamp, Teak, Sweden, 1950s

| Price:       | \$1,500.00                                        |
|--------------|---------------------------------------------------|
| Inventory #: | 5682                                              |
| Dimensions:  | 16.37 in x 6.5 in x 6.5 in                        |
| Title:       | Swedish Designer, Table Lamp, Teak, Sweden, 1950s |

## **Product Description**

A teak table lamp designed and produced in Sweden, c. 1950s. Dimensions of Lamp (inches): 16.37" H x 6.5" W x 6.5" D Dimensions of Shade (inches): 9" Top Diameter x 12" Bottom Diameter x 9" H Dimensions of Lamp with Shade (inches): 21.5" H x 12" Diameter Bulb Specifications: E-26 Bulb Number of Sockets: 1 Sold without lampshade All lighting will be converted for US usage. We are unable to confirm that any electrical item meets UL-Listing standards at our facility.All items ship from High Point, North Carolina.