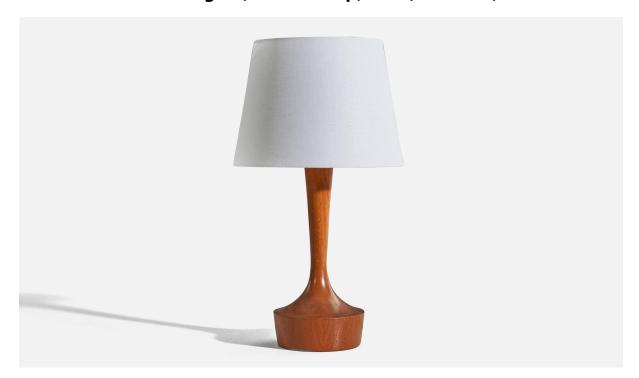

## Swedish Designer, Table Lamp, Teak, Sweden, 1950s

| Price:       | \$1,500.00                                        |
|--------------|---------------------------------------------------|
| Inventory #: | 5682                                              |
| Dimensions:  | 16.37 in x 6.5 in x 6.5 in                        |
| Title:       | Swedish Designer, Table Lamp, Teak, Sweden, 1950s |

## **Product Description**

A teak table lamp designed and produced in Sweden, c. 1950s. Dimensions of Lamp (inches): 16.37" H x 6.5" W x 6.5" D Dimensions of Shade (inches): 9" Top Diameter x 12" Bottom Diameter x 9" H Dimensions of Lamp with Shade (inches): 21.5" H x 12" Diameter Bulb Specifications: E-26 Bulb Number of Sockets: 1 Sold without lampshade All lighting will be converted for US usage. We are unable to confirm that any electrical item meets UL-Listing standards at our facility.All items ship from High Point, North Carolina.