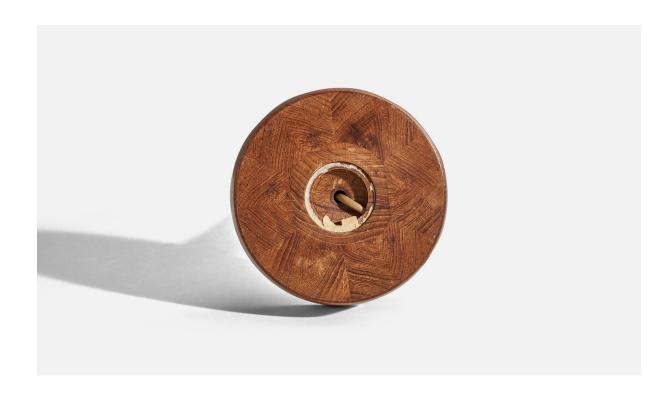

## Swedish Designer, Table Lamp, Teak, Sweden, 1950s

| Price:       | \$1,500.00                                        |
|--------------|---------------------------------------------------|
| Inventory #: | 5682                                              |
| Dimensions:  | 16.37 in x 6.5 in x 6.5 in                        |
| Title:       | Swedish Designer, Table Lamp, Teak, Sweden, 1950s |

## **Product Description**

A teak table lamp designed and produced in Sweden, c. 1950s. Dimensions of Lamp (inches): 16.37" H x 6.5" W x 6.5" D Dimensions of Shade (inches): 9" Top Diameter x 12" Bottom Diameter x 9" H Dimensions of Lamp with Shade (inches): 21.5" H x 12" Diameter Bulb Specifications: E-26 Bulb Number of Sockets: 1 Sold without lampshade All lighting will be converted for US usage. We are unable to confirm that any electrical item meets UL-Listing standards at our facility.All items ship from High Point, North Carolina.