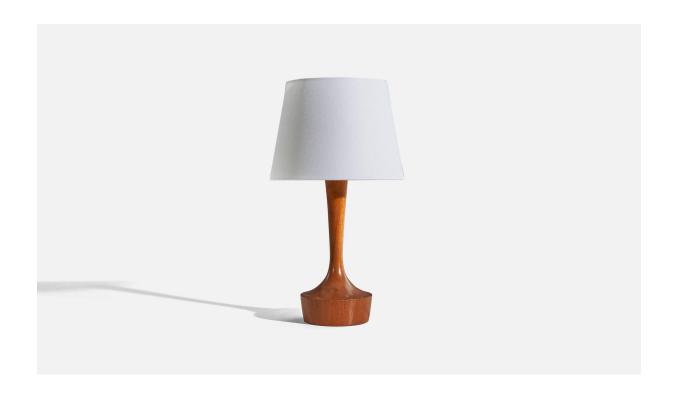

## Swedish Designer, Table Lamp, Teak, Sweden, 1950s

| Price:       | \$1,500.00                                        |
|--------------|---------------------------------------------------|
| Inventory #: | 5682                                              |
| Dimensions:  | 16.37 in x 6.5 in x 6.5 in                        |
| Title:       | Swedish Designer, Table Lamp, Teak, Sweden, 1950s |

## **Product Description**

A teak table lamp designed and produced in Sweden, c. 1950s. Dimensions of Lamp (inches): 16.37" H x 6.5" W x 6.5" D Dimensions of Shade (inches): 9" Top Diameter x 12" Bottom Diameter x 9" H Dimensions of Lamp with Shade (inches): 21.5" H x 12" Diameter Bulb Specifications: E-26 Bulb Number of Sockets: 1 Sold without lampshade All lighting will be converted for US usage. We are unable to confirm that any electrical item meets UL-Listing standards at our facility.All items ship from High Point, North Carolina.