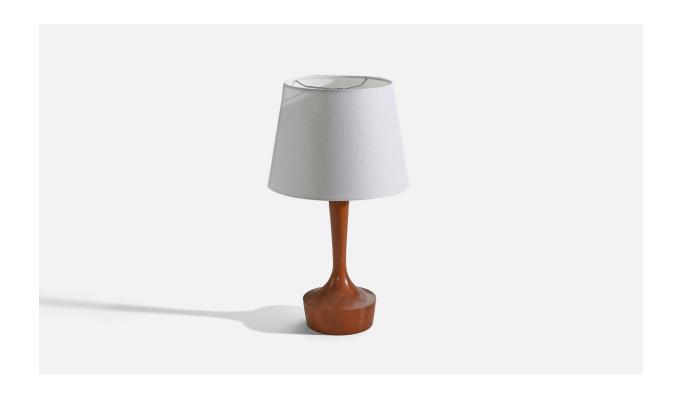

## Swedish Designer, Table Lamp, Teak, Sweden, 1950s

| Price:       | \$1,500.00                                        |
|--------------|---------------------------------------------------|
| Inventory #: | 5682                                              |
| Dimensions:  | 16.37 in x 6.5 in x 6.5 in                        |
| Title:       | Swedish Designer, Table Lamp, Teak, Sweden, 1950s |

## **Product Description**

A teak table lamp designed and produced in Sweden, c. 1950s. Dimensions of Lamp (inches): 16.37" H x 6.5" W x 6.5" D Dimensions of Shade (inches): 9" Top Diameter x 12" Bottom Diameter x 9" H Dimensions of Lamp with Shade (inches): 21.5" H x 12" Diameter Bulb Specifications: E-26 Bulb Number of Sockets: 1 Sold without lampshade All lighting will be converted for US usage. We are unable to confirm that any electrical item meets UL-Listing standards at our facility.All items ship from High Point, North Carolina.