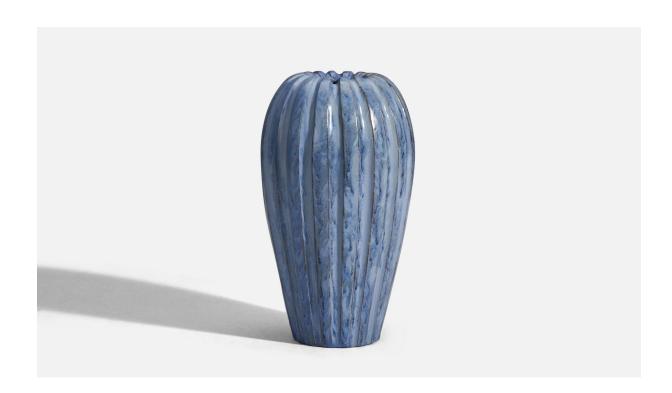

## Vicke Lindstrand, Vase, Blue Glazed Earthenware, Upsala-Ekeby, Sweden, 1940s

| Title:       | Vicke Lindstrand, Vase, Blue Glazed Earthenware, Upsala-Ekeby, Sweden, 1940s |
|--------------|------------------------------------------------------------------------------|
| Dimensions:  | 9.56 in x 5.37 in x 5.37 in                                                  |
| Inventory #: | 7480                                                                         |
| Price:       | \$2,500.00                                                                   |

## **Product Description**

A blue-glazed earthenware designed by Vicke Lindstrand and produced by Upsala-Ekeby in Sweden, 1940s. Overall Dimensions (inches): 9.56"H x 5.37"W x 5.37"D All items ship from High Point, North Carolina.