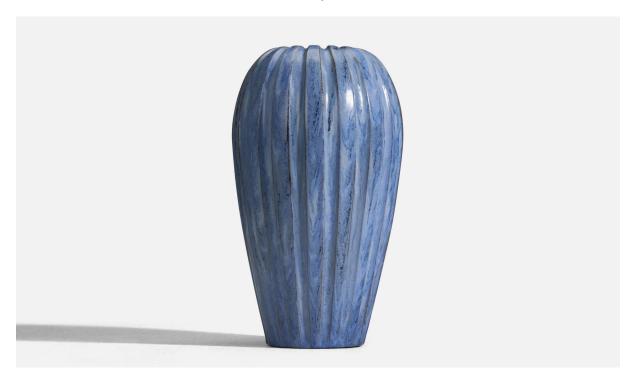

## Vicke Lindstrand, Vase, Blue Glazed Earthenware, Upsala-Ekeby, Sweden, 1940s

| Title:       | Vicke Lindstrand, Vase, Blue Glazed Earthenware, Upsala-Ekeby, Sweden, 1940s |
|--------------|------------------------------------------------------------------------------|
| Dimensions:  | 9.56 in x 5.37 in x 5.37 in                                                  |
| Inventory #: | 7480                                                                         |
| Price:       | \$2,500.00                                                                   |

## **Product Description**

A blue-glazed earthenware designed by Vicke Lindstrand and produced by Upsala-Ekeby in Sweden, 1940s. Overall Dimensions (inches): 9.56"H x 5.37"W x 5.37"D All items ship from High Point, North Carolina.