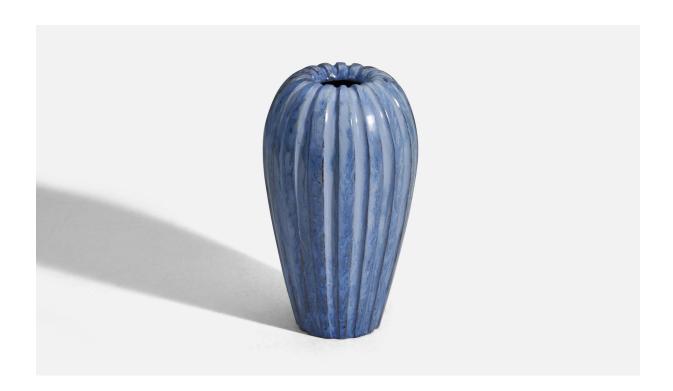

## Vicke Lindstrand, Vase, Blue Glazed Earthenware, Upsala-Ekeby, Sweden, 1940s

| Title:       | Vicke Lindstrand, Vase, Blue Glazed Earthenware, Upsala-Ekeby, Sweden, 1940s |
|--------------|------------------------------------------------------------------------------|
| Dimensions:  | 9.56 in x 5.37 in x 5.37 in                                                  |
| Inventory #: | 7480                                                                         |
| Price:       | \$2,500.00                                                                   |

## **Product Description**

A blue-glazed earthenware designed by Vicke Lindstrand and produced by Upsala-Ekeby in Sweden, 1940s. Overall Dimensions (inches): 9.56"H x 5.37"W x 5.37"D All items ship from High Point, North Carolina.