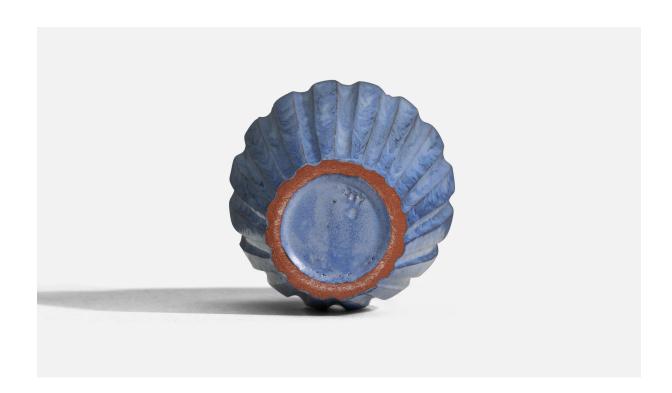

## Vicke Lindstrand, Vase, Blue Glazed Earthenware, Upsala-Ekeby, Sweden, 1940s

| Title:       | Vicke Lindstrand, Vase, Blue Glazed Earthenware, Upsala-Ekeby, Sweden, 1940s |
|--------------|------------------------------------------------------------------------------|
| Dimensions:  | 9.56 in x 5.37 in x 5.37 in                                                  |
| Inventory #: | 7480                                                                         |
| Price:       | \$2,500.00                                                                   |

## **Product Description**

A blue-glazed earthenware designed by Vicke Lindstrand and produced by Upsala-Ekeby in Sweden, 1940s. Overall Dimensions (inches): 9.56"H x 5.37"W x 5.37"D All items ship from High Point, North Carolina.