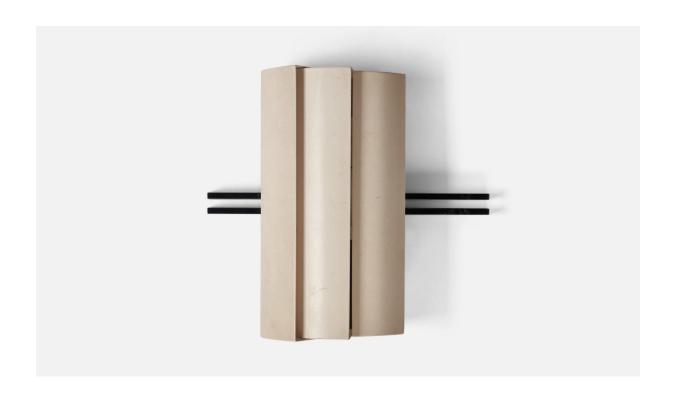

## Italian Designer, Wall Light, Black, White-lacquered Metal, Italy, 1960s

| Price:       | \$3,900.00                                                               |
|--------------|--------------------------------------------------------------------------|
| Inventory #: | 8127                                                                     |
| Dimensions:  | 15.18 in x 14.06 in x 4.93 in                                            |
| Title:       | Italian Designer, Wall Light, Black, White-lacquered Metal, Italy, 1960s |

## **Product Description**

A metal wall light designed and produced by an Italian Designer, Italy, 1960s. Dimensions of Back Plate (inches):  $4.1 \times 4.1 \times 1$  (Height x Width x Depth) Socket takes standard E-26 medium base bulb. There is no maximum wattage stated on the fixture. All lighting will be converted for US usage. We are unable to confirm that any electrical item meets UL-Listing standards at our facility. Does not include mounting hardware.