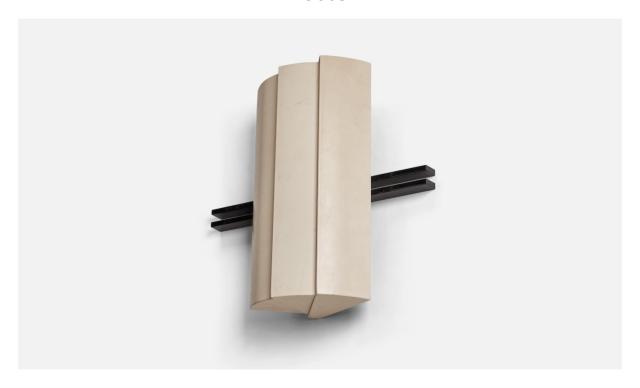

## Italian Designer, Wall Light, Black, White-lacquered Metal, Italy, 1960s

| Price:       | \$3,900.00                                                               |
|--------------|--------------------------------------------------------------------------|
| Inventory #: | 8127                                                                     |
| Dimensions:  | 15.18 in x 14.06 in x 4.93 in                                            |
| Title:       | Italian Designer, Wall Light, Black, White-lacquered Metal, Italy, 1960s |

## **Product Description**

A metal wall light designed and produced by an Italian Designer, Italy, 1960s. Dimensions of Back Plate (inches):  $4.1 \times 4.1 \times 1$  (Height x Width x Depth) Socket takes standard E-26 medium base bulb. There is no maximum wattage stated on the fixture. All lighting will be converted for US usage. We are unable to confirm that any electrical item meets UL-Listing standards at our facility. Does not include mounting hardware.