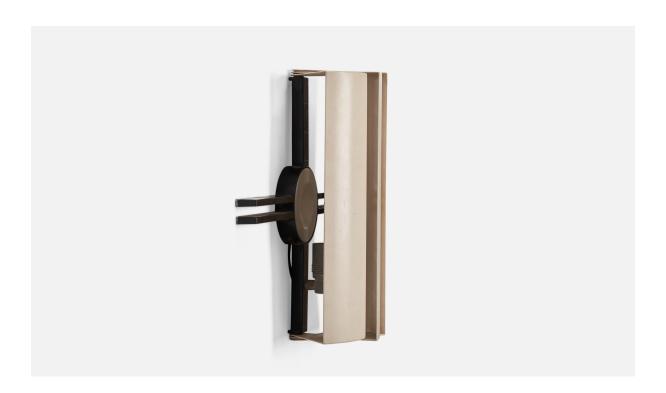

## Italian Designer, Wall Light, Black, White-lacquered Metal, Italy, 1960s

| Price:       | \$3,900.00                                                               |
|--------------|--------------------------------------------------------------------------|
| Inventory #: | 8127                                                                     |
| Dimensions:  | 15.18 in x 14.06 in x 4.93 in                                            |
| Title:       | Italian Designer, Wall Light, Black, White-lacquered Metal, Italy, 1960s |

## **Product Description**

A metal wall light designed and produced by an Italian Designer, Italy, 1960s. Dimensions of Back Plate (inches):  $4.1 \times 4.1 \times 1$  (Height x Width x Depth) Socket takes standard E-26 medium base bulb. There is no maximum wattage stated on the fixture. All lighting will be converted for US usage. We are unable to confirm that any electrical item meets UL-Listing standards at our facility. Does not include mounting hardware.