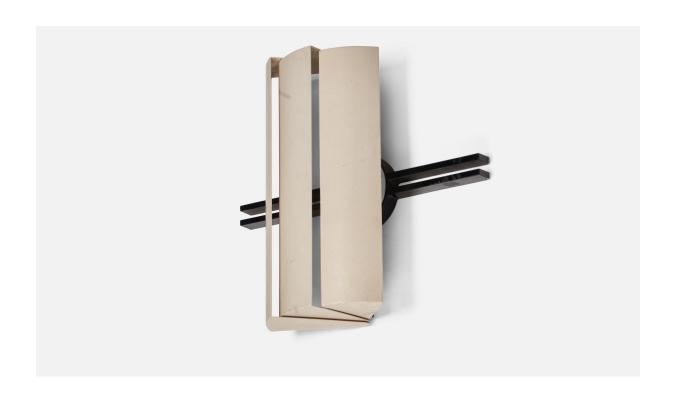

## Italian Designer, Wall Light, Black, White-lacquered Metal, Italy, 1960s

| Price:       | \$3,900.00                                                               |
|--------------|--------------------------------------------------------------------------|
| Inventory #: | 8127                                                                     |
| Dimensions:  | 15.18 in x 14.06 in x 4.93 in                                            |
| Title:       | Italian Designer, Wall Light, Black, White-lacquered Metal, Italy, 1960s |

## **Product Description**

A metal wall light designed and produced by an Italian Designer, Italy, 1960s. Dimensions of Back Plate (inches):  $4.1 \times 4.1 \times 1$  (Height x Width x Depth) Socket takes standard E-26 medium base bulb. There is no maximum wattage stated on the fixture. All lighting will be converted for US usage. We are unable to confirm that any electrical item meets UL-Listing standards at our facility. Does not include mounting hardware.