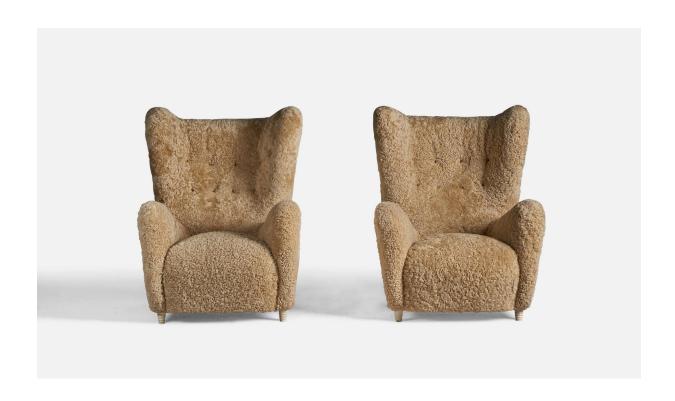

## Emilio Sarrachi, Sizeable Lounge Chairs, Shearling, Wood, Italy, 1940s

| Price:       | \$38,000.00                                                            |
|--------------|------------------------------------------------------------------------|
| Inventory #: | 9747                                                                   |
| Dimensions:  | 45.5 in x 35.0 in x 40.0 in                                            |
| Title:       | Emilio Sarrachi, Sizeable Lounge Chairs, Shearling, Wood, Italy, 1940s |

## **Product Description**

A pair of sizeable organic beige shearling and off-white lacquered wood lounge chairs, designed and produced byEmilio Sarrachi, Milan, Italy, c. 1940s. With makers paper label to wooden frame. 19" seat heightAll items ship from High Point, North Carolina.