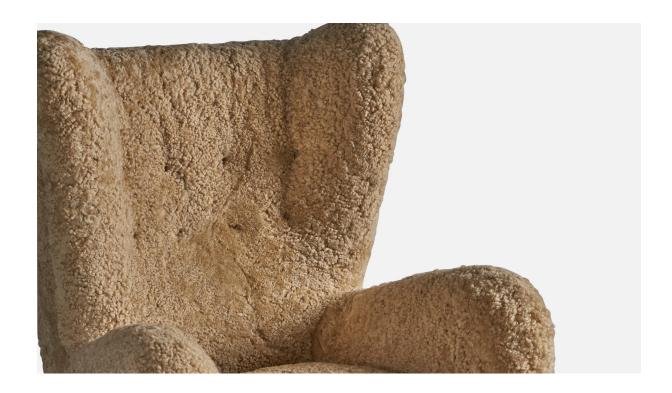

## **Product Description**

A pair of sizeable organic beige shearling and off-white lacquered wood lounge chairs, designed and produced byEmilio Sarrachi, Milan, Italy, c. 1940s. With makers paper label to wooden frame. 19" seat heightAll items ship from High Point, North Carolina.