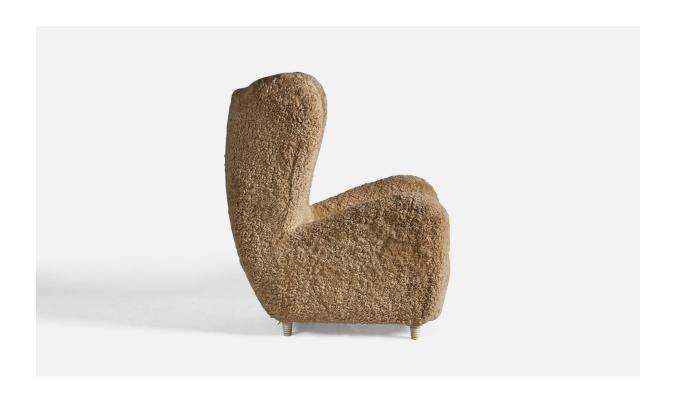

## Emilio Sarrachi, Sizeable Lounge Chairs, Shearling, Wood, Italy, 1940s

| Price:       | \$38,000.00                                                            |
|--------------|------------------------------------------------------------------------|
| Inventory #: | 9747                                                                   |
| Dimensions:  | 45.5 in x 35.0 in x 40.0 in                                            |
| Title:       | Emilio Sarrachi, Sizeable Lounge Chairs, Shearling, Wood, Italy, 1940s |

## **Product Description**

A pair of sizeable organic beige shearling and off-white lacquered wood lounge chairs, designed and produced byEmilio Sarrachi, Milan, Italy, c. 1940s. With makers paper label to wooden frame. 19" seat heightAll items ship from High Point, North Carolina.