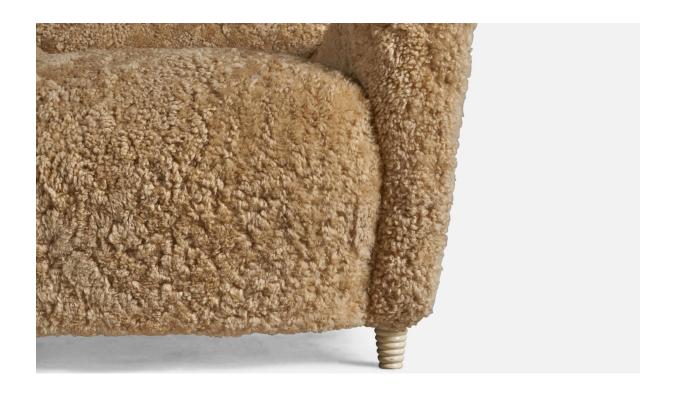

## **Product Description**

A pair of sizeable organic beige shearling and off-white lacquered wood lounge chairs, designed and produced byEmilio Sarrachi, Milan, Italy, c. 1940s. With makers paper label to wooden frame. 19" seat heightAll items ship from High Point, North Carolina.