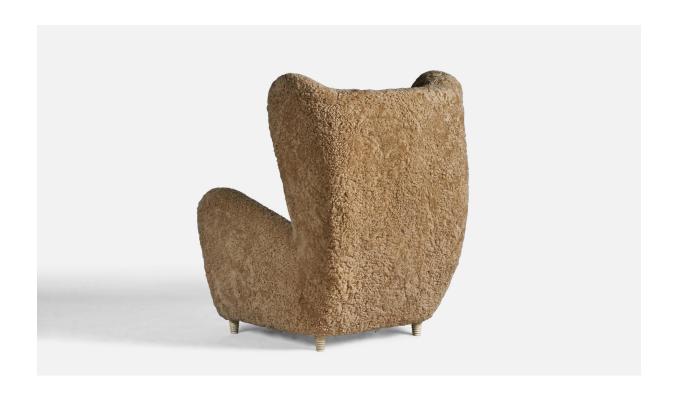

## Emilio Sarrachi, Sizeable Lounge Chairs, Shearling, Wood, Italy, 1940s

| Price:       | \$38,000.00                                                            |
|--------------|------------------------------------------------------------------------|
| Inventory #: | 9747                                                                   |
| Dimensions:  | 45.5 in x 35.0 in x 40.0 in                                            |
| Title:       | Emilio Sarrachi, Sizeable Lounge Chairs, Shearling, Wood, Italy, 1940s |

## **Product Description**

A pair of sizeable organic beige shearling and off-white lacquered wood lounge chairs, designed and produced byEmilio Sarrachi, Milan, Italy, c. 1940s. With makers paper label to wooden frame. 19" seat heightAll items ship from High Point, North Carolina.