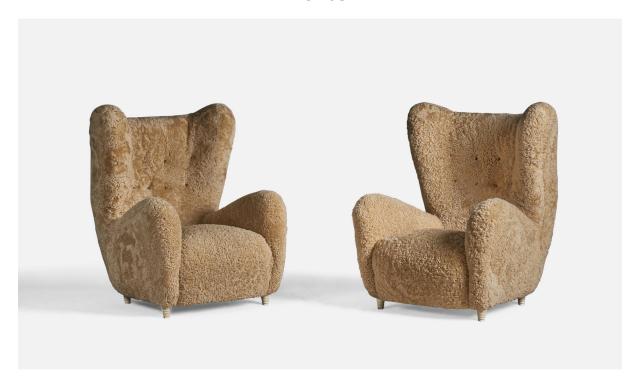

## Emilio Sarrachi, Sizeable Lounge Chairs, Shearling, Wood, Italy, 1940s

| Price:       | \$38,000.00                                                            |
|--------------|------------------------------------------------------------------------|
| Inventory #: | 9747                                                                   |
| Dimensions:  | 45.5 in x 35.0 in x 40.0 in                                            |
| Title:       | Emilio Sarrachi, Sizeable Lounge Chairs, Shearling, Wood, Italy, 1940s |

## **Product Description**

A pair of sizeable organic beige shearling and off-white lacquered wood lounge chairs, designed and produced byEmilio Sarrachi, Milan, Italy, c. 1940s. With makers paper label to wooden frame. 19" seat heightAll items ship from High Point, North Carolina.