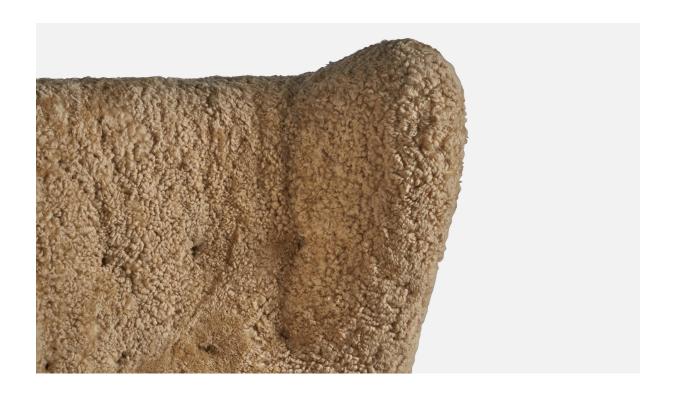

## **Product Description**

A pair of sizeable organic beige shearling and off-white lacquered wood lounge chairs, designed and produced byEmilio Sarrachi, Milan, Italy, c. 1940s. With makers paper label to wooden frame. 19" seat heightAll items ship from High Point, North Carolina.