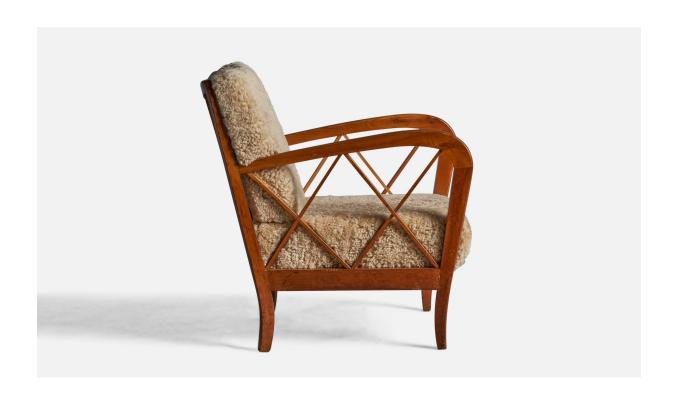

## Paolo Buffa Attribution, Lounge Chairs, Walnut, Shearling, Italy, 1940s

| Title:       | Paolo Buffa Attribution, Lounge Chairs, Walnut, Shearling, Italy, 1940s |
|--------------|-------------------------------------------------------------------------|
| Dimensions:  | 31.25 in x 23.0 in x 28.0 in                                            |
| Inventory #: | 9753                                                                    |
| Price:       | \$19,900.00                                                             |

## **Product Description**

A pair of beige shearling and walnut lounge chairs attributed to Paolo Buffa, Italy, 1940s. Seat Height (inches): 14.5" Arm Height (inches): 24.31" All upholstered furniture can be reupholstered upon request for an additional fee. Lead times will be an additional 1-3 weeks from receipt of fabric. Please email info@prbcollection.com to request a quote and coordinate reupholstery. All items ship from High Point, North Carolina.