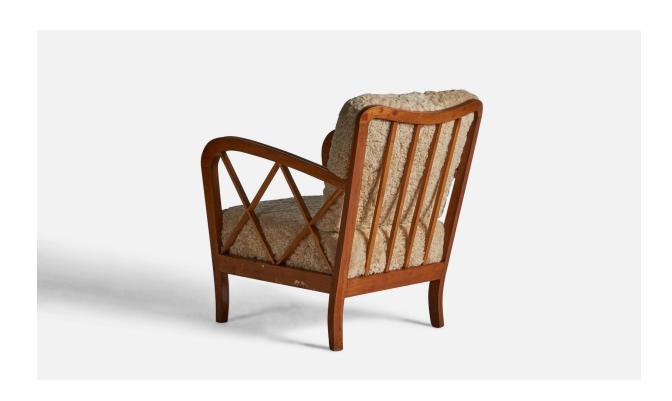

## Paolo Buffa Attribution, Lounge Chairs, Walnut, Shearling, Italy, 1940s

| Title:       | Paolo Buffa Attribution, Lounge Chairs, Walnut, Shearling, Italy, 1940s |
|--------------|-------------------------------------------------------------------------|
| Dimensions:  | 31.25 in x 23.0 in x 28.0 in                                            |
| Inventory #: | 9753                                                                    |
| Price:       | \$19,900.00                                                             |

## **Product Description**

A pair of beige shearling and walnut lounge chairs attributed to Paolo Buffa, Italy, 1940s. Seat Height (inches): 14.5" Arm Height (inches): 24.31" All upholstered furniture can be reupholstered upon request for an additional fee. Lead times will be an additional 1-3 weeks from receipt of fabric. Please email info@prbcollection.com to request a quote and coordinate reupholstery. All items ship from High Point, North Carolina.