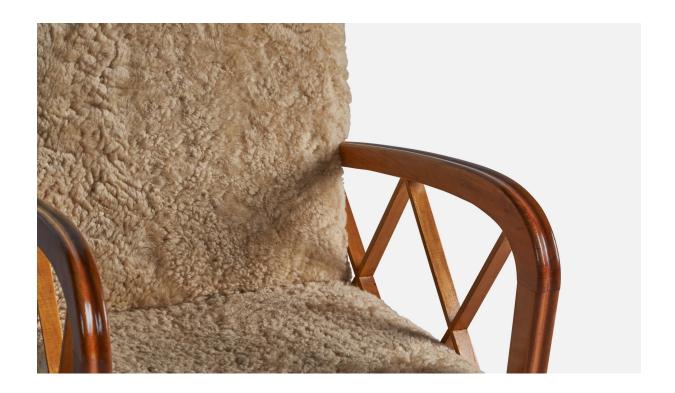

## Paolo Buffa Attribution, Lounge Chairs, Walnut, Shearling, Italy, 1940s

| Title:       | Paolo Buffa Attribution, Lounge Chairs, Walnut, Shearling, Italy, 1940s |
|--------------|-------------------------------------------------------------------------|
| Dimensions:  | 31.25 in x 23.0 in x 28.0 in                                            |
| Inventory #: | 9753                                                                    |
| Price:       | \$19,900.00                                                             |

## **Product Description**

A pair of beige shearling and walnut lounge chairs attributed to Paolo Buffa, Italy, 1940s. Seat Height (inches): 14.5" Arm Height (inches): 24.31" All upholstered furniture can be reupholstered upon request for an additional fee. Lead times will be an additional 1-3 weeks from receipt of fabric. Please email info@prbcollection.com to request a quote and coordinate reupholstery. All items ship from High Point, North Carolina.