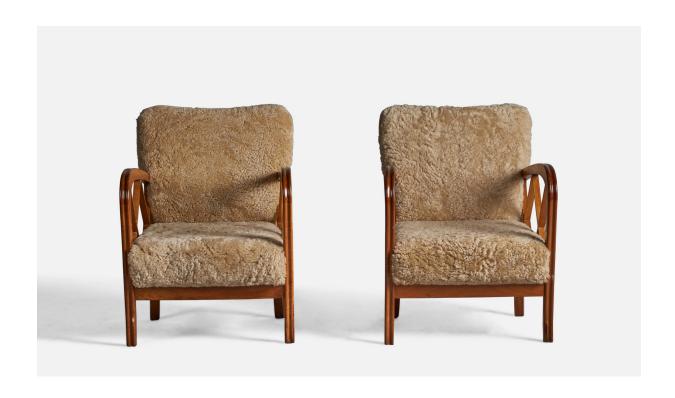

## Paolo Buffa Attribution, Lounge Chairs, Walnut, Shearling, Italy, 1940s

| Title:       | Paolo Buffa Attribution, Lounge Chairs, Walnut, Shearling, Italy, 1940s |
|--------------|-------------------------------------------------------------------------|
| Dimensions:  | 31.25 in x 23.0 in x 28.0 in                                            |
| Inventory #: | 9753                                                                    |
| Price:       | \$19,900.00                                                             |

## **Product Description**

A pair of beige shearling and walnut lounge chairs attributed to Paolo Buffa, Italy, 1940s. Seat Height (inches): 14.5" Arm Height (inches): 24.31" All upholstered furniture can be reupholstered upon request for an additional fee. Lead times will be an additional 1-3 weeks from receipt of fabric. Please email info@prbcollection.com to request a quote and coordinate reupholstery. All items ship from High Point, North Carolina.