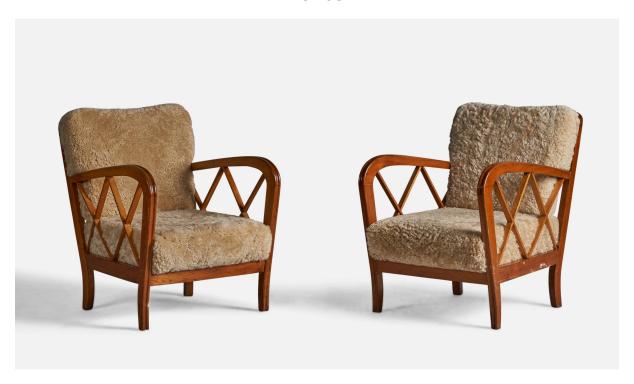

## Paolo Buffa Attribution, Lounge Chairs, Walnut, Shearling, Italy, 1940s

| Title:       | Paolo Buffa Attribution, Lounge Chairs, Walnut, Shearling, Italy, 1940s |
|--------------|-------------------------------------------------------------------------|
| Dimensions:  | 31.25 in x 23.0 in x 28.0 in                                            |
| Inventory #: | 9753                                                                    |
| Price:       | \$19,900.00                                                             |

## **Product Description**

A pair of beige shearling and walnut lounge chairs attributed to Paolo Buffa, Italy, 1940s. Seat Height (inches): 14.5" Arm Height (inches): 24.31" All upholstered furniture can be reupholstered upon request for an additional fee. Lead times will be an additional 1-3 weeks from receipt of fabric. Please email info@prbcollection.com to request a quote and coordinate reupholstery. All items ship from High Point, North Carolina.