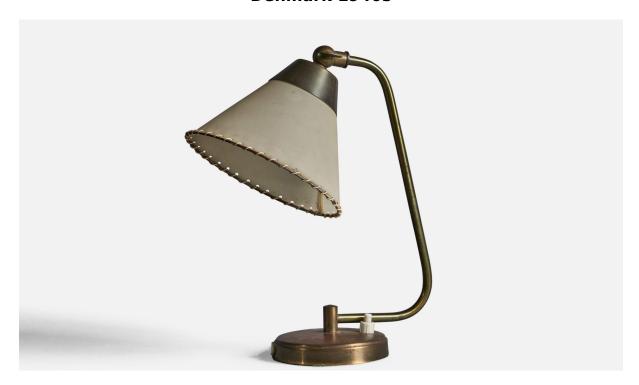

## Danish Designer, Adjustable Table Lamp, Brass, Parchment Paper, Denmark 1940s

| Title:       | Danish Designer, Adjustable Table Lamp, Brass, Parchment Paper, Denmark<br>1940s |
|--------------|----------------------------------------------------------------------------------|
| Dimensions:  | 10.0 in x 5.5 in x 8.25 in                                                       |
| Inventory #: | 9800                                                                             |
| Price:       | \$2,800.00                                                                       |

## **Product Description**

An adjustable brass and parchment paper table lamp designed and produced in Denmark, 1940s. Overall Dimensions (inches): 10" H x 5.5" W x 8.25" D Bulb Specifications: E-14 Bulb Number of Sockets: 1 All lighting will be converted for US usage. We are unable to confirm that any electrical item meets UL-Listing standards at our facility.All items ship from High Point, North Carolina.