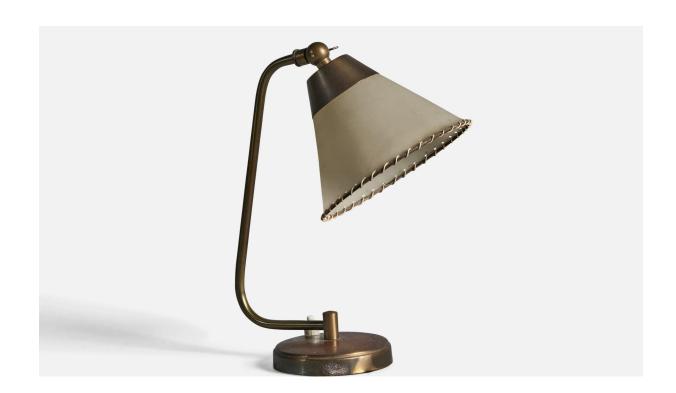

## Danish Designer, Adjustable Table Lamp, Brass, Parchment Paper, Denmark 1940s

| Title:       | Danish Designer, Adjustable Table Lamp, Brass, Parchment Paper, Denmark<br>1940s |
|--------------|----------------------------------------------------------------------------------|
| Dimensions:  | 10.0 in x 5.5 in x 8.25 in                                                       |
| Inventory #: | 9800                                                                             |
| Price:       | \$2,800.00                                                                       |

## **Product Description**

An adjustable brass and parchment paper table lamp designed and produced in Denmark, 1940s. Overall Dimensions (inches): 10" H x 5.5" W x 8.25" D Bulb Specifications: E-14 Bulb Number of Sockets: 1 All lighting will be converted for US usage. We are unable to confirm that any electrical item meets UL-Listing standards at our facility.All items ship from High Point, North Carolina.