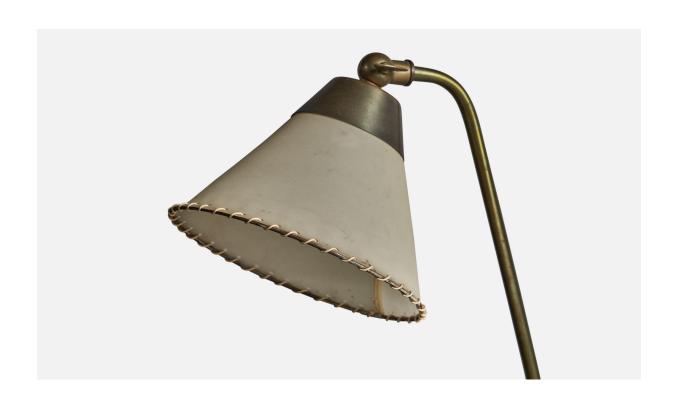

## Danish Designer, Adjustable Table Lamp, Brass, Parchment Paper, Denmark 1940s

| Title:       | Danish Designer, Adjustable Table Lamp, Brass, Parchment Paper, Denmark<br>1940s |
|--------------|----------------------------------------------------------------------------------|
| Dimensions:  | 10.0 in x 5.5 in x 8.25 in                                                       |
| Inventory #: | 9800                                                                             |
| Price:       | \$2,800.00                                                                       |

## **Product Description**

An adjustable brass and parchment paper table lamp designed and produced in Denmark, 1940s. Overall Dimensions (inches): 10" H x 5.5" W x 8.25" D Bulb Specifications: E-14 Bulb Number of Sockets: 1 All lighting will be converted for US usage. We are unable to confirm that any electrical item meets UL-Listing standards at our facility.All items ship from High Point, North Carolina.