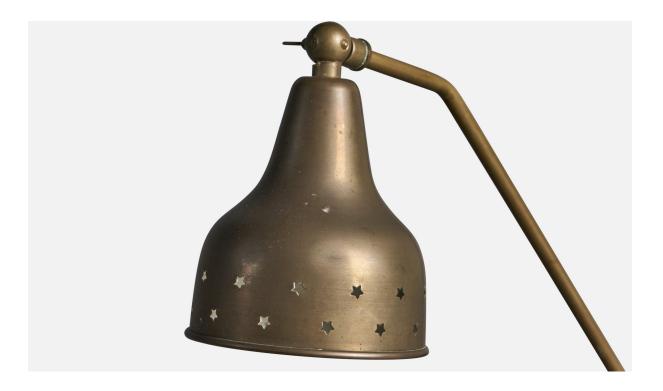

## Svend Aage Holm Sørensen, Table Lamp, Brass, Denmark, 1950s

| Title:       | Svend Aage Holm Sørensen, Table Lamp, Brass, Denmark, 1950s |
|--------------|-------------------------------------------------------------|
| Dimensions:  | 12.5 in x 9.0 in x 14.5 in                                  |
| Inventory #: | 9810                                                        |
| Price:       | \$2,900.00                                                  |

## **Product Description**

An adjustable brass table lamp designed and produced by Svend Aage Holm Sørensen, Denmark, 1950s. Overall Dimensions (inches): 12.25" H x 9" W x 14.5" D Bulb Specifications: E-14 Bulb Number of Sockets: 1All items ship from High Point, North Carolina. All lighting will be converted for US usage. We are unable to confirm that any electrical item meets UL-Listing standards at our facility