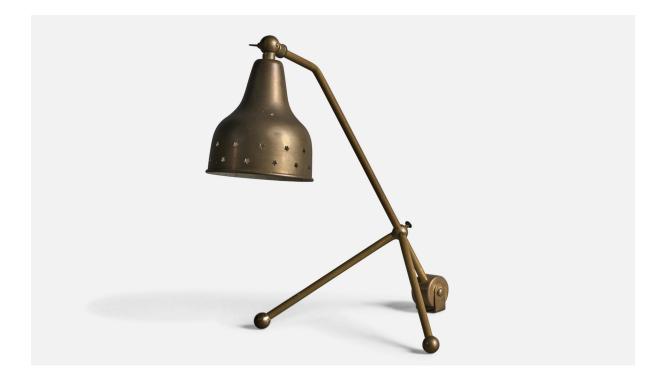

## Svend Aage Holm Sørensen, Table Lamp, Brass, Denmark, 1950s

| Title:       | Svend Aage Holm Sørensen, Table Lamp, Brass, Denmark, 1950s |
|--------------|-------------------------------------------------------------|
| Dimensions:  | 12.5 in x 9.0 in x 14.5 in                                  |
| Inventory #: | 9810                                                        |
| Price:       | \$2,900.00                                                  |

## **Product Description**

An adjustable brass table lamp designed and produced by Svend Aage Holm Sørensen, Denmark, 1950s. Overall Dimensions (inches): 12.25" H x 9" W x 14.5" D Bulb Specifications: E-14 Bulb Number of Sockets: 1All items ship from High Point, North Carolina. All lighting will be converted for US usage. We are unable to confirm that any electrical item meets UL-Listing standards at our facility