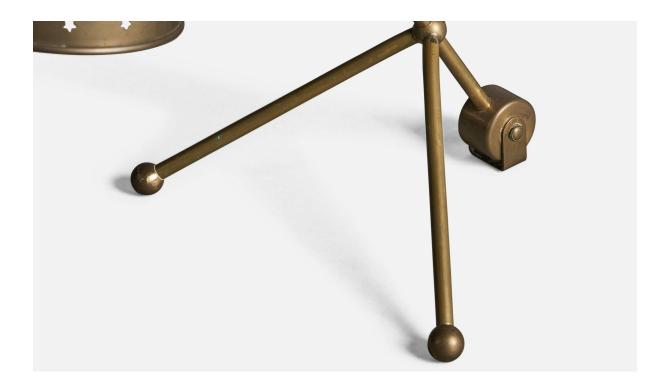

## Svend Aage Holm Sørensen, Table Lamp, Brass, Denmark, 1950s

| Title:       | Svend Aage Holm Sørensen, Table Lamp, Brass, Denmark, 1950s |
|--------------|-------------------------------------------------------------|
| Dimensions:  | 12.5 in x 9.0 in x 14.5 in                                  |
| Inventory #: | 9810                                                        |
| Price:       | \$2,900.00                                                  |

## **Product Description**

An adjustable brass table lamp designed and produced by Svend Aage Holm Sørensen, Denmark, 1950s. Overall Dimensions (inches): 12.25" H x 9" W x 14.5" D Bulb Specifications: E-14 Bulb Number of Sockets: 1All items ship from High Point, North Carolina. All lighting will be converted for US usage. We are unable to confirm that any electrical item meets UL-Listing standards at our facility