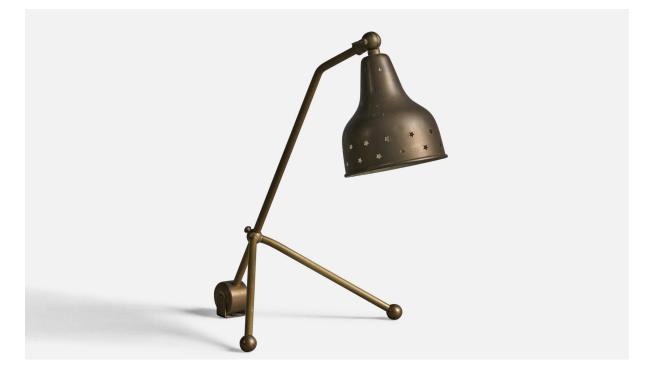

## Svend Aage Holm Sørensen, Table Lamp, Brass, Denmark, 1950s

| Title:       | Svend Aage Holm Sørensen, Table Lamp, Brass, Denmark, 1950s |
|--------------|-------------------------------------------------------------|
| Dimensions:  | 12.5 in x 9.0 in x 14.5 in                                  |
| Inventory #: | 9810                                                        |
| Price:       | \$2,900.00                                                  |

## **Product Description**

An adjustable brass table lamp designed and produced by Svend Aage Holm Sørensen, Denmark, 1950s. Overall Dimensions (inches): 12.25" H x 9" W x 14.5" D Bulb Specifications: E-14 Bulb Number of Sockets: 1All items ship from High Point, North Carolina. All lighting will be converted for US usage. We are unable to confirm that any electrical item meets UL-Listing standards at our facility