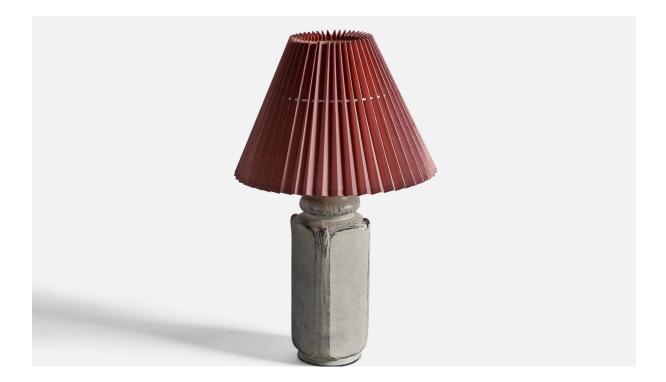

## Svend Hammershøi, Table Lamp, Earthenware, Paper, Denmark, 1930s

| Title:       | Svend Hammershøi, Table Lamp, Earthenware, Paper, Denmark, 1930s |
|--------------|------------------------------------------------------------------|
| Dimensions:  | 18.25 in x 11.25 in                                              |
| Inventory #: | 9819                                                             |
| Price:       | \$2,800.00                                                       |

## **Product Description**

A grey-glazed earthenware and red paper table lamp, designed by Svend Hammershøi and produced by Kähler, Denmark, c. 1930s Overall Dimensions (inches): 18.25" H x 11.25" Diameter Bulb Specifications: E-26 Bulb Number of Sockets: 1All items ship from High Point, North Carolina. All lighting will be converted for US usage. We are unable to confirm that any electrical item meets UL-Listing standards at our facility