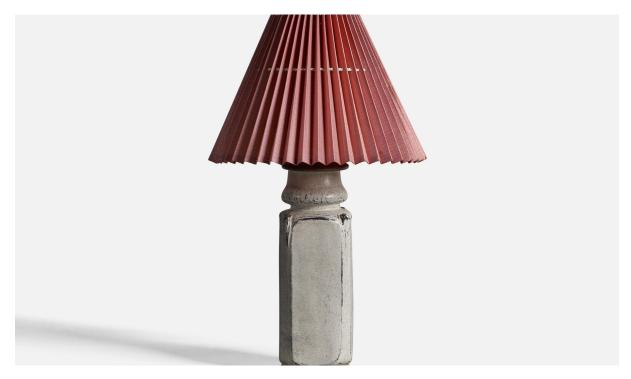

## Svend Hammershøi, Table Lamp, Earthenware, Paper, Denmark, 1930s

| Title:       | Svend Hammershøi, Table Lamp, Earthenware, Paper, Denmark, 1930s |
|--------------|------------------------------------------------------------------|
| Dimensions:  | 18.25 in x 11.25 in                                              |
| Inventory #: | 9819                                                             |
| Price:       | \$2,800.00                                                       |

## **Product Description**

A grey-glazed earthenware and red paper table lamp, designed by Svend Hammershøi and produced by Kähler, Denmark, c. 1930s Overall Dimensions (inches): 18.25" H x 11.25" Diameter Bulb Specifications: E-26 Bulb Number of Sockets: 1All items ship from High Point, North Carolina. All lighting will be converted for US usage. We are unable to confirm that any electrical item meets UL-Listing standards at our facility