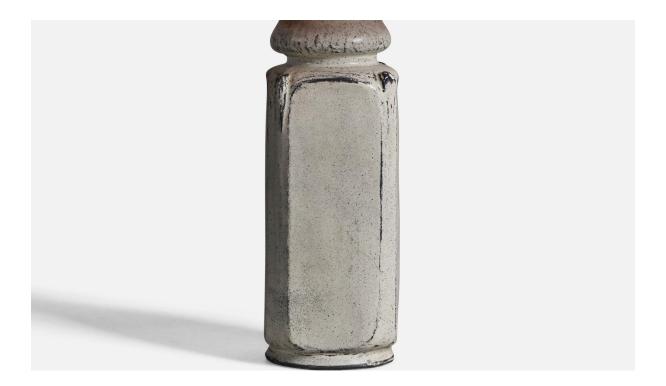

## **Product Description**

A grey-glazed earthenware and red paper table lamp, designed by Svend Hammershøi and produced by Kähler, Denmark, c. 1930s Overall Dimensions (inches): 18.25" H x 11.25" Diameter Bulb Specifications: E-26 Bulb Number of Sockets: 1All items ship from High Point, North Carolina. All lighting will be converted for US usage. We are unable to confirm that any electrical item meets UL-Listing standards at our facility