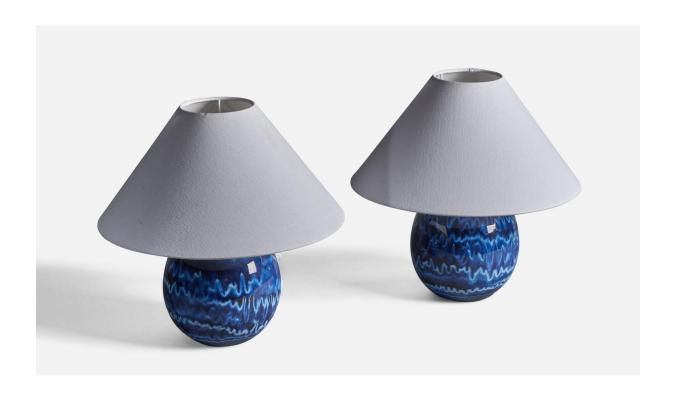

## Carl-Harry Stålhane, Table Lamps, Stoneware, Sweden, 1970s

| Title:       | Carl-Harry Stålhane, Table Lamps, Stoneware, Sweden, 1970s |
|--------------|------------------------------------------------------------|
| Dimensions:  | 10.75 in x 7.5 in                                          |
| Inventory #: | 9834                                                       |
| Price:       | \$3,900.00                                                 |

## **Product Description**

A pair of blue-glazed stoneware table lamps, designed by Carl-Harry Stålhane and produced by Designhuset, Sweden, c. 1970s. Dimensions of Lamp (inches): 10.75" H x 7.5" Diameter Dimensions of Shade (inches): 4.5" Top Diameter x 15.75" Bottom Diameter x 9.4 H Dimensions of Lamp with Shade (inches): 16" H x 15.75" Diameter Bulb Specifications: E-26 Bulb Number of Sockets: 1 Sold without lampshade All lighting will be converted for US usage. We are unable to confirm that any electrical item meets UL-Listing standards at our facility.All items ship from High Point, North Carolina.