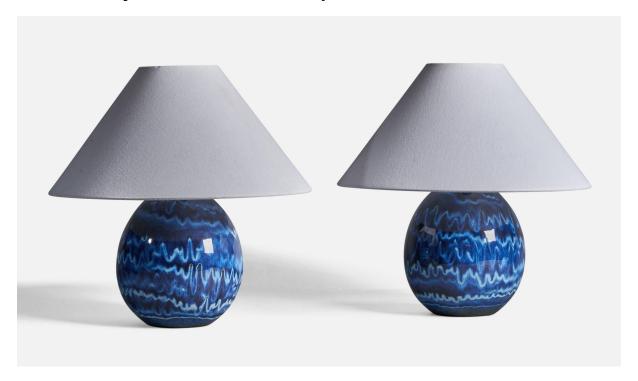

## Carl-Harry Stålhane, Table Lamps, Stoneware, Sweden, 1970s

| Title:       | Carl-Harry Stålhane, Table Lamps, Stoneware, Sweden, 1970s |
|--------------|------------------------------------------------------------|
| Dimensions:  | 10.75 in x 7.5 in                                          |
| Inventory #: | 9834                                                       |
| Price:       | \$3,900.00                                                 |

## **Product Description**

A pair of blue-glazed stoneware table lamps, designed by Carl-Harry Stålhane and produced by Designhuset, Sweden, c. 1970s. Dimensions of Lamp (inches): 10.75" H x 7.5" Diameter Dimensions of Shade (inches): 4.5" Top Diameter x 15.75" Bottom Diameter x 9.4 H Dimensions of Lamp with Shade (inches): 16" H x 15.75" Diameter Bulb Specifications: E-26 Bulb Number of Sockets: 1 Sold without lampshade All lighting will be converted for US usage. We are unable to confirm that any electrical item meets UL-Listing standards at our facility.All items ship from High Point, North Carolina.