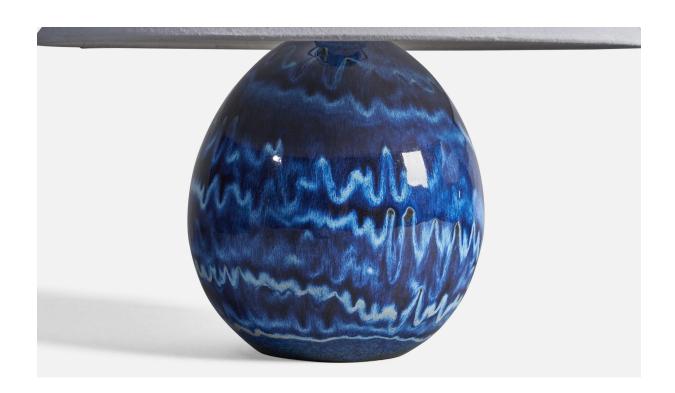

## Carl-Harry Stålhane, Table Lamps, Stoneware, Sweden, 1970s

| Title:       | Carl-Harry Stålhane, Table Lamps, Stoneware, Sweden, 1970s |
|--------------|------------------------------------------------------------|
| Dimensions:  | 10.75 in x 7.5 in                                          |
| Inventory #: | 9834                                                       |
| Price:       | \$3,900.00                                                 |

## **Product Description**

A pair of blue-glazed stoneware table lamps, designed by Carl-Harry Stålhane and produced by Designhuset, Sweden, c. 1970s. Dimensions of Lamp (inches): 10.75" H x 7.5" Diameter Dimensions of Shade (inches): 4.5" Top Diameter x 15.75" Bottom Diameter x 9.4 H Dimensions of Lamp with Shade (inches): 16" H x 15.75" Diameter Bulb Specifications: E-26 Bulb Number of Sockets: 1 Sold without lampshade All lighting will be converted for US usage. We are unable to confirm that any electrical item meets UL-Listing standards at our facility.All items ship from High Point, North Carolina.