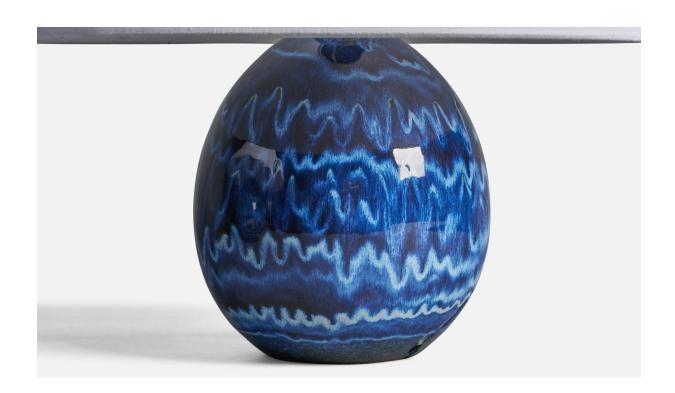

## Carl-Harry Stålhane, Table Lamps, Stoneware, Sweden, 1970s

| Title:       | Carl-Harry Stålhane, Table Lamps, Stoneware, Sweden, 1970s |
|--------------|------------------------------------------------------------|
| Dimensions:  | 10.75 in x 7.5 in                                          |
| Inventory #: | 9834                                                       |
| Price:       | \$3,900.00                                                 |

## **Product Description**

A pair of blue-glazed stoneware table lamps, designed by Carl-Harry Stålhane and produced by Designhuset, Sweden, c. 1970s. Dimensions of Lamp (inches): 10.75" H x 7.5" Diameter Dimensions of Shade (inches): 4.5" Top Diameter x 15.75" Bottom Diameter x 9.4 H Dimensions of Lamp with Shade (inches): 16" H x 15.75" Diameter Bulb Specifications: E-26 Bulb Number of Sockets: 1 Sold without lampshade All lighting will be converted for US usage. We are unable to confirm that any electrical item meets UL-Listing standards at our facility.All items ship from High Point, North Carolina.