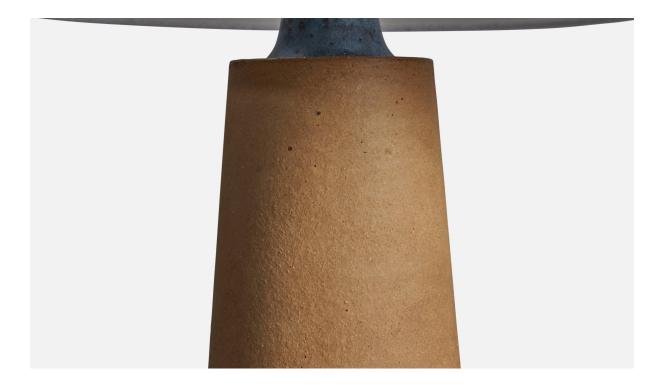

## **Product Description**

A semi-glazed blue and beige stoneware table lamp, designed and produced by Michael Andersen, Bornholm, Denmark, 1960s. Dimensions of Lamp (inches): 15.5" H x 5.5" Diameter Dimensions of Shade (inches): 9" Top Diameter x 12.15" Bottom Diameter x 8.9" H Dimensions of Lamp with Shade (inches): 20.5" H x 12.15" Diameter Bulb Specifications: E-26 Bulb Number of Sockets: 1 Sold without lampshade All items ship from High Point, North Carolina. All lighting will be converted for US usage. We are unable to confirm that any electrical item meets UL-Listing standards at our facility