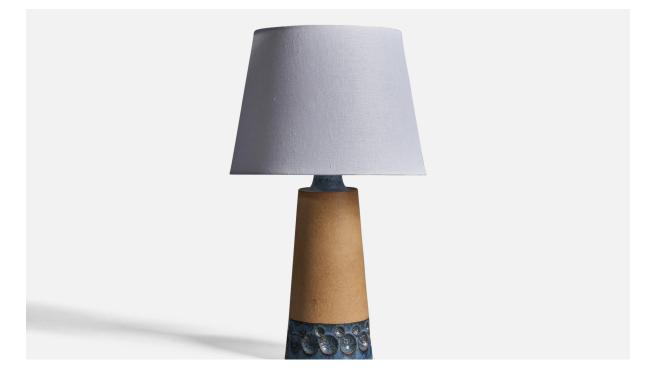

## Michael Andersen, Table Lamp, Stoneware, Denmark, 1960s

| Title:       | Michael Andersen, Table Lamp, Stoneware, Denmark, 1960s |
|--------------|---------------------------------------------------------|
| Dimensions:  | 15.5 in x 5.5 in                                        |
| Inventory #: | 9841                                                    |
| Price:       | \$1,900.00                                              |

## **Product Description**

A semi-glazed blue and beige stoneware table lamp, designed and produced by Michael Andersen, Bornholm, Denmark, 1960s. Dimensions of Lamp (inches): 15.5" H x 5.5" Diameter Dimensions of Shade (inches): 9" Top Diameter x 12.15" Bottom Diameter x 8.9" H Dimensions of Lamp with Shade (inches): 20.5" H x 12.15" Diameter Bulb Specifications: E-26 Bulb Number of Sockets: 1 Sold without lampshade All items ship from High Point, North Carolina. All lighting will be converted for US usage. We are unable to confirm that any electrical item meets UL-Listing standards at our facility