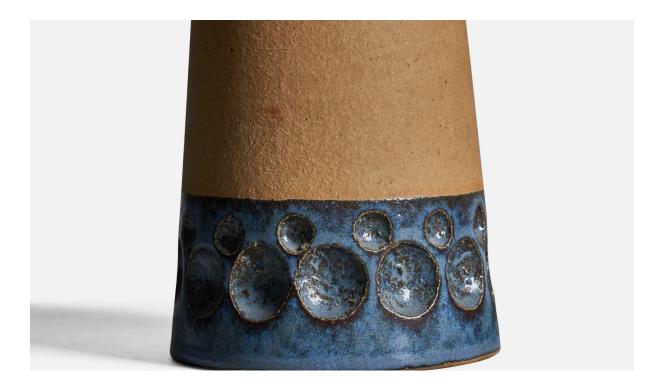

## Michael Andersen, Table Lamp, Stoneware, Denmark, 1960s

| Title:       | Michael Andersen, Table Lamp, Stoneware, Denmark, 1960s |
|--------------|---------------------------------------------------------|
| Dimensions:  | 15.5 in x 5.5 in                                        |
| Inventory #: | 9841                                                    |
| Price:       | \$1,900.00                                              |

## **Product Description**

A semi-glazed blue and beige stoneware table lamp, designed and produced by Michael Andersen, Bornholm, Denmark, 1960s. Dimensions of Lamp (inches): 15.5" H x 5.5" Diameter Dimensions of Shade (inches): 9" Top Diameter x 12.15" Bottom Diameter x 8.9" H Dimensions of Lamp with Shade (inches): 20.5" H x 12.15" Diameter Bulb Specifications: E-26 Bulb Number of Sockets: 1 Sold without lampshade All items ship from High Point, North Carolina. All lighting will be converted for US usage. We are unable to confirm that any electrical item meets UL-Listing standards at our facility