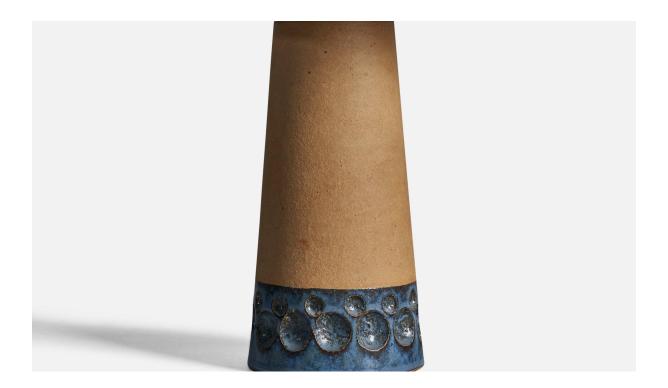

## Michael Andersen, Table Lamp, Stoneware, Denmark, 1960s

| Title:       | Michael Andersen, Table Lamp, Stoneware, Denmark, 1960s |
|--------------|---------------------------------------------------------|
| Dimensions:  | 15.5 in x 5.5 in                                        |
| Inventory #: | 9841                                                    |
| Price:       | \$1,900.00                                              |

## **Product Description**

A semi-glazed blue and beige stoneware table lamp, designed and produced by Michael Andersen, Bornholm, Denmark, 1960s. Dimensions of Lamp (inches): 15.5" H x 5.5" Diameter Dimensions of Shade (inches): 9" Top Diameter x 12.15" Bottom Diameter x 8.9" H Dimensions of Lamp with Shade (inches): 20.5" H x 12.15" Diameter Bulb Specifications: E-26 Bulb Number of Sockets: 1 Sold without lampshade All items ship from High Point, North Carolina. All lighting will be converted for US usage. We are unable to confirm that any electrical item meets UL-Listing standards at our facility