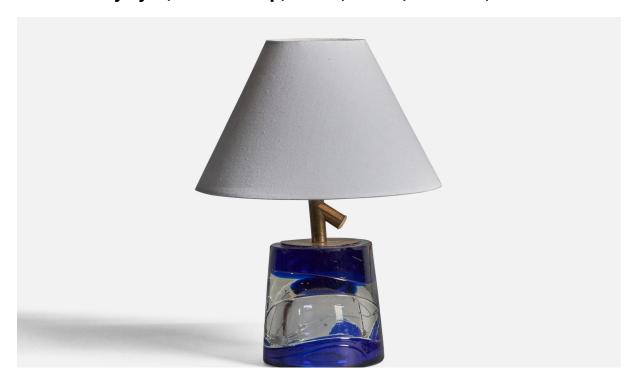

## Reijmyre, Table Lamp, Glass, Brass, Sweden, 1960s

| Title:       | Reijmyre, Table Lamp, Glass, Brass, Sweden, 1960s |
|--------------|---------------------------------------------------|
| Dimensions:  | 7.5 in x 3.9 in                                   |
| Inventory #: | 9850                                              |
| Price:       | \$1,700.00                                        |

## **Product Description**

A blue and translucent glass and brass table lamp, designed and produced in by Reijmyre, Sweden, 1960s. Dimensions of Lamp (inches): 7.5" H  $\times$  3.9" Diameter Dimensions of Shade (inches): 3" Top Diameter  $\times$  8" Bottom Diameter  $\times$  5.3 H Dimensions of Lamp with Shade (inches): 10.75" H  $\times$  8" Diameter Bulb Specifications: E-26 Bulb Number of Sockets: 1 Sold without lampshade All items ship from High Point, North Carolina.