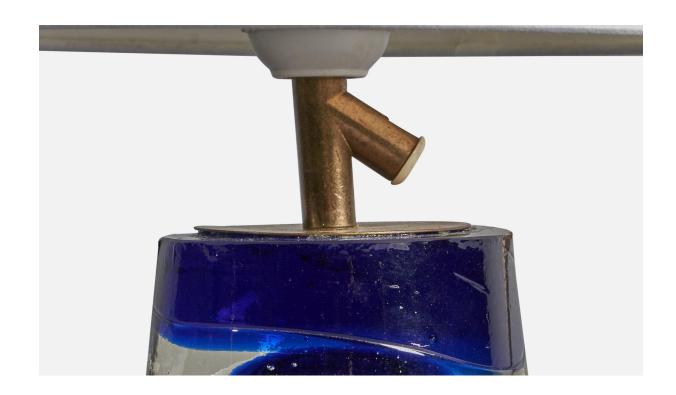

## **Product Description**

A blue and translucent glass and brass table lamp, designed and produced in by Reijmyre, Sweden, 1960s. Dimensions of Lamp (inches): 7.5" H  $\times$  3.9" Diameter Dimensions of Shade (inches): 3" Top Diameter  $\times$  8" Bottom Diameter  $\times$  5.3 H Dimensions of Lamp with Shade (inches): 10.75" H  $\times$  8" Diameter Bulb Specifications: E-26 Bulb Number of Sockets: 1 Sold without lampshade All items ship from High Point, North Carolina.