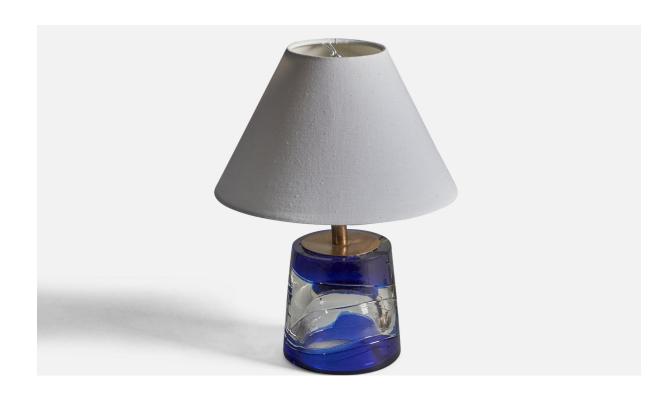

## Reijmyre, Table Lamp, Glass, Brass, Sweden, 1960s

| Title:       | Reijmyre, Table Lamp, Glass, Brass, Sweden, 1960s |
|--------------|---------------------------------------------------|
| Dimensions:  | 7.5 in x 3.9 in                                   |
| Inventory #: | 9850                                              |
| Price:       | \$1,700.00                                        |

## **Product Description**

A blue and translucent glass and brass table lamp, designed and produced in by Reijmyre, Sweden, 1960s. Dimensions of Lamp (inches): 7.5" H  $\times$  3.9" Diameter Dimensions of Shade (inches): 3" Top Diameter  $\times$  8" Bottom Diameter  $\times$  5.3 H Dimensions of Lamp with Shade (inches): 10.75" H  $\times$  8" Diameter Bulb Specifications: E-26 Bulb Number of Sockets: 1 Sold without lampshade All items ship from High Point, North Carolina.