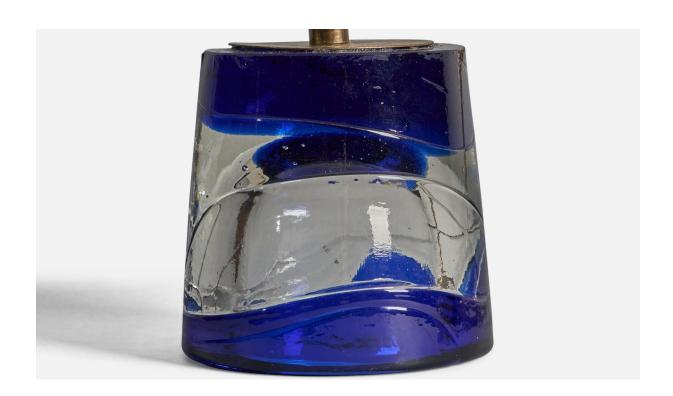

## **Product Description**

A blue and translucent glass and brass table lamp, designed and produced in by Reijmyre, Sweden, 1960s. Dimensions of Lamp (inches): 7.5" H  $\times$  3.9" Diameter Dimensions of Shade (inches): 3" Top Diameter  $\times$  8" Bottom Diameter  $\times$  5.3 H Dimensions of Lamp with Shade (inches): 10.75" H  $\times$  8" Diameter Bulb Specifications: E-26 Bulb Number of Sockets: 1 Sold without lampshade All items ship from High Point, North Carolina.