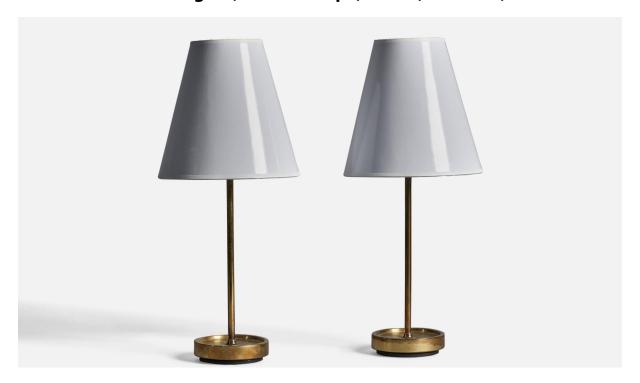

## **Product Description**

A pair of brass table lamps designed and produced in Sweden, 1950s. Dimensions of Lamp (inches): 14.75" H x 4.25" Diameter Dimensions of Shade (inches): 4" Top Diameter x 8.15" Bottom Diameter x 8" H Dimensions of Lamp with Shade (inches): 17.75" H x 8.15" Diameter Bulb Specifications: E-26 Bulb Number of Sockets: 1 Sold without lampshade All items ship from High Point, North Carolina. All lighting will be converted for US usage. We are unable to confirm that any electrical item meets UL-Listing standards at our facility