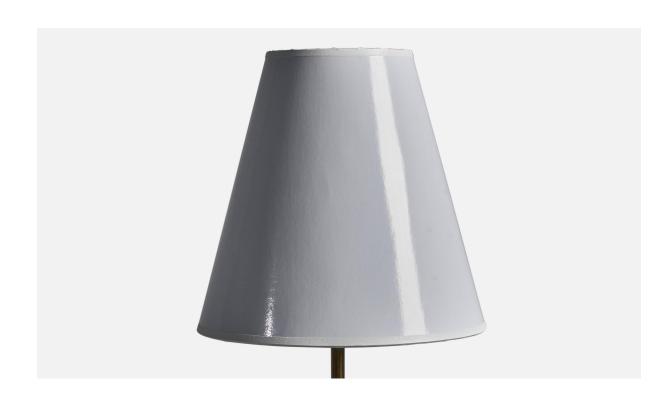

## **Product Description**

A pair of brass table lamps designed and produced in Sweden, 1950s. Dimensions of Lamp (inches): 14.75" H x 4.25" Diameter Dimensions of Shade (inches): 4" Top Diameter x 8.15" Bottom Diameter x 8" H Dimensions of Lamp with Shade (inches): 17.75" H x 8.15" Diameter Bulb Specifications: E-26 Bulb Number of Sockets: 1 Sold without lampshade All items ship from High Point, North Carolina. All lighting will be converted for US usage. We are unable to confirm that any electrical item meets UL-Listing standards at our facility