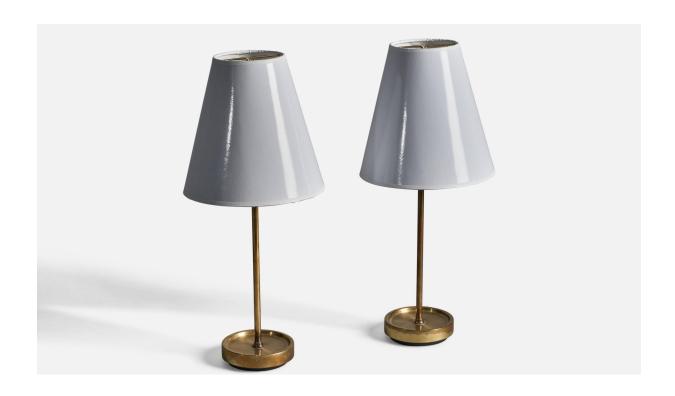

## **Product Description**

A pair of brass table lamps designed and produced in Sweden, 1950s. Dimensions of Lamp (inches): 14.75" H x 4.25" Diameter Dimensions of Shade (inches): 4" Top Diameter x 8.15" Bottom Diameter x 8" H Dimensions of Lamp with Shade (inches): 17.75" H x 8.15" Diameter Bulb Specifications: E-26 Bulb Number of Sockets: 1 Sold without lampshade All items ship from High Point, North Carolina. All lighting will be converted for US usage. We are unable to confirm that any electrical item meets UL-Listing standards at our facility