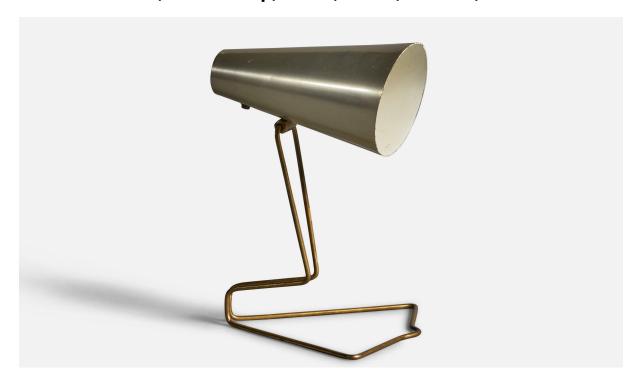

## Idman, Table Lamp, Brass, Metal, Finland, 1940s

| Title:       | Idman, Table Lamp, Brass, Metal, Finland, 1940s |
|--------------|-------------------------------------------------|
| Dimensions:  | 9.5 in x 6.5 in x 6.3 in                        |
| Inventory #: | 9900                                            |
| Price:       | \$1,900.00                                      |

## **Product Description**

An adjustable brass and metal table lamp or wall light designed and produced by Idman, Finland, 1940s. Overall Dimensions (inches): 9.5" H x 6.5" W x 6.3" D Bulb Specifications: E-14 Bulb Number of Sockets: 1All lighting will be converted for US usage. We are unable to confirm that any electrical item meets UL-Listing standards at our facility.All items ship from High Point, North Carolina.