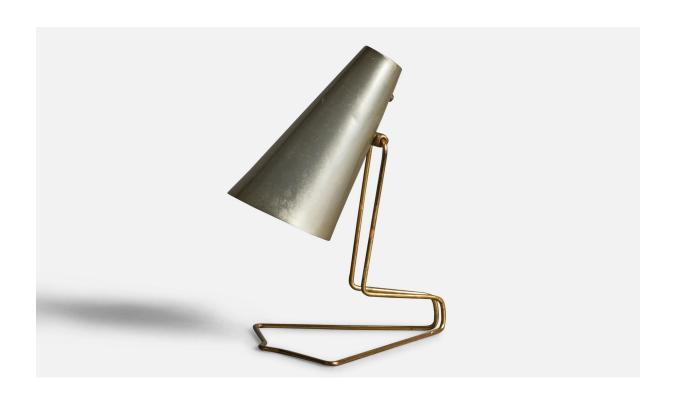

## Idman, Table Lamp, Brass, Metal, Finland, 1940s

| Title:       | Idman, Table Lamp, Brass, Metal, Finland, 1940s |
|--------------|-------------------------------------------------|
| Dimensions:  | 9.5 in x 6.5 in x 6.3 in                        |
| Inventory #: | 9900                                            |
| Price:       | \$1,900.00                                      |

## **Product Description**

An adjustable brass and metal table lamp or wall light designed and produced by Idman, Finland, 1940s. Overall Dimensions (inches): 9.5" H x 6.5" W x 6.3" D Bulb Specifications: E-14 Bulb Number of Sockets: 1All lighting will be converted for US usage. We are unable to confirm that any electrical item meets UL-Listing standards at our facility.All items ship from High Point, North Carolina.