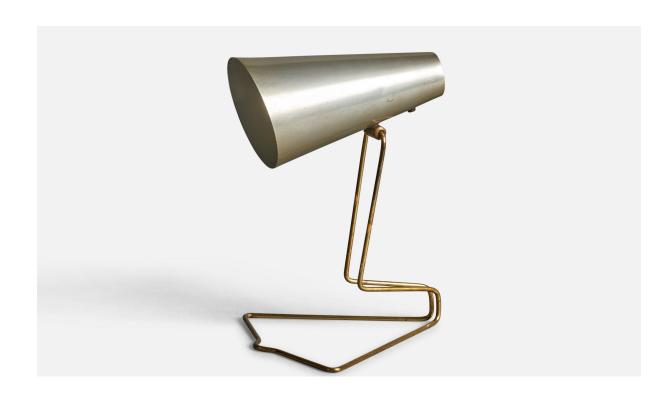

## Idman, Table Lamp, Brass, Metal, Finland, 1940s

| Title:       | Idman, Table Lamp, Brass, Metal, Finland, 1940s |
|--------------|-------------------------------------------------|
| Dimensions:  | 9.5 in x 6.5 in x 6.3 in                        |
| Inventory #: | 9900                                            |
| Price:       | \$1,900.00                                      |

## **Product Description**

An adjustable brass and metal table lamp or wall light designed and produced by Idman, Finland, 1940s. Overall Dimensions (inches): 9.5" H x 6.5" W x 6.3" D Bulb Specifications: E-14 Bulb Number of Sockets: 1All lighting will be converted for US usage. We are unable to confirm that any electrical item meets UL-Listing standards at our facility.All items ship from High Point, North Carolina.