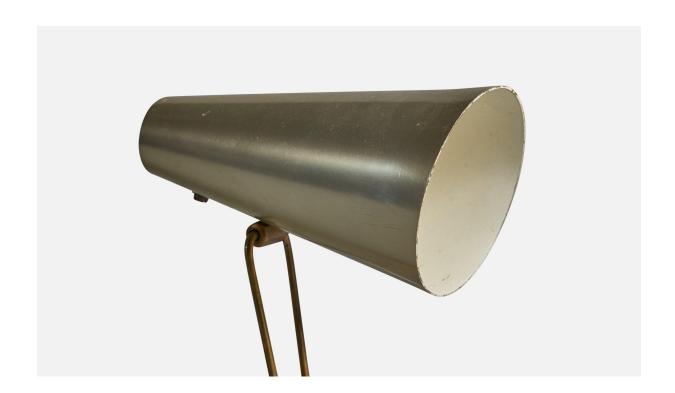

## Idman, Table Lamp, Brass, Metal, Finland, 1940s

| Title:       | Idman, Table Lamp, Brass, Metal, Finland, 1940s |
|--------------|-------------------------------------------------|
| Dimensions:  | 9.5 in x 6.5 in x 6.3 in                        |
| Inventory #: | 9900                                            |
| Price:       | \$1,900.00                                      |

## **Product Description**

An adjustable brass and metal table lamp or wall light designed and produced by Idman, Finland, 1940s. Overall Dimensions (inches): 9.5" H x 6.5" W x 6.3" D Bulb Specifications: E-14 Bulb Number of Sockets: 1All lighting will be converted for US usage. We are unable to confirm that any electrical item meets UL-Listing standards at our facility.All items ship from High Point, North Carolina.