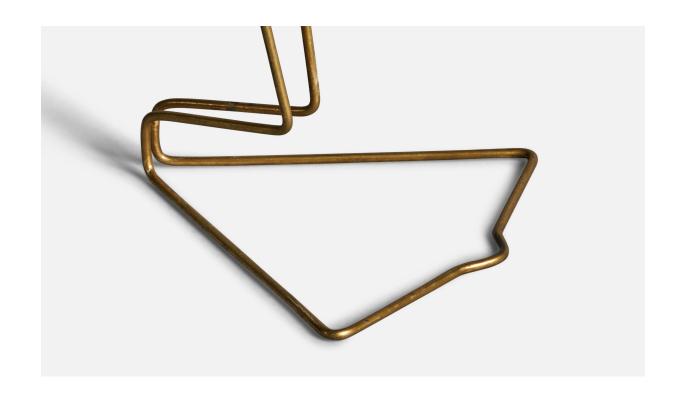

## Idman, Table Lamp, Brass, Metal, Finland, 1940s

| Title:       | Idman, Table Lamp, Brass, Metal, Finland, 1940s |
|--------------|-------------------------------------------------|
| Dimensions:  | 9.5 in x 6.5 in x 6.3 in                        |
| Inventory #: | 9900                                            |
| Price:       | \$1,900.00                                      |

## **Product Description**

An adjustable brass and metal table lamp or wall light designed and produced by Idman, Finland, 1940s. Overall Dimensions (inches): 9.5" H x 6.5" W x 6.3" D Bulb Specifications: E-14 Bulb Number of Sockets: 1All lighting will be converted for US usage. We are unable to confirm that any electrical item meets UL-Listing standards at our facility.All items ship from High Point, North Carolina.