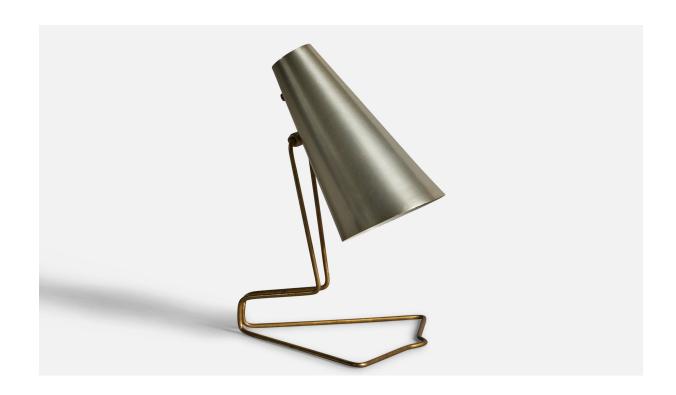

## Idman, Table Lamp, Brass, Metal, Finland, 1940s

| Title:       | Idman, Table Lamp, Brass, Metal, Finland, 1940s |
|--------------|-------------------------------------------------|
| Dimensions:  | 9.5 in x 6.5 in x 6.3 in                        |
| Inventory #: | 9900                                            |
| Price:       | \$1,900.00                                      |

## **Product Description**

An adjustable brass and metal table lamp or wall light designed and produced by Idman, Finland, 1940s. Overall Dimensions (inches): 9.5" H x 6.5" W x 6.3" D Bulb Specifications: E-14 Bulb Number of Sockets: 1All lighting will be converted for US usage. We are unable to confirm that any electrical item meets UL-Listing standards at our facility.All items ship from High Point, North Carolina.