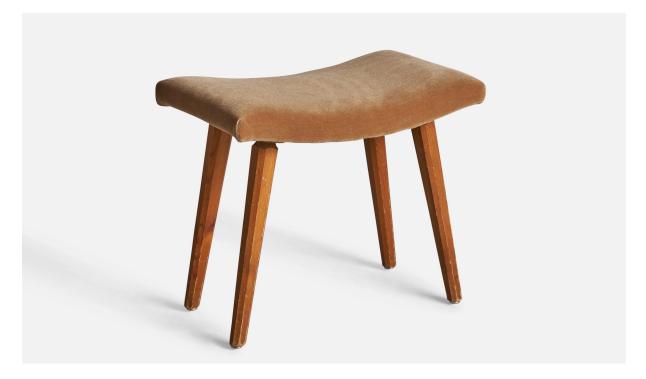

## Swedish Designer, Stool, Mohair, Pine, Sweden, 1940s

| Title:       | Swedish Designer, Stool, Mohair, Pine, Sweden, 1940s |
|--------------|------------------------------------------------------|
| Dimensions:  | 18.5 in x 21.5 in x 13.25 in                         |
| Inventory #: | 9903                                                 |
| Price:       | \$2,400.00                                           |

## **Product Description**

A solid pine and beige mohair stool, designed and produced in Sweden, 1940s. All upholstered furniture can be reupholstered upon request for an additional fee. Lead times will be an additional 1-3 weeks from receipt of fabric. Please email info@prbcollection.com to request a quote and coordinate reupholstery. All items ship from High Point, North Carolina.