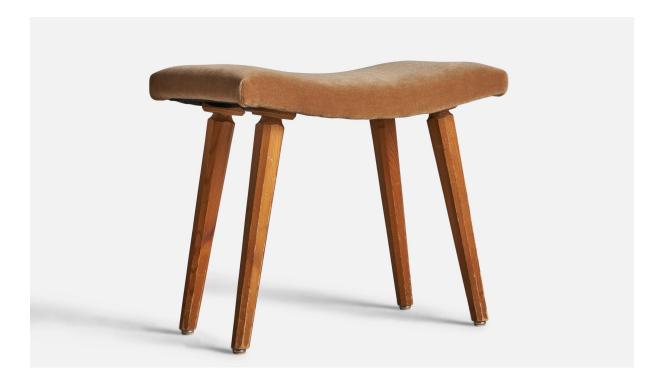

## Swedish Designer, Stool, Mohair, Pine, Sweden, 1940s

| Title:       | Swedish Designer, Stool, Mohair, Pine, Sweden, 1940s |
|--------------|------------------------------------------------------|
| Dimensions:  | 18.5 in x 21.5 in x 13.25 in                         |
| Inventory #: | 9903                                                 |
| Price:       | \$2,400.00                                           |

## **Product Description**

A solid pine and beige mohair stool, designed and produced in Sweden, 1940s. All upholstered furniture can be reupholstered upon request for an additional fee. Lead times will be an additional 1-3 weeks from receipt of fabric. Please email info@prbcollection.com to request a quote and coordinate reupholstery. All items ship from High Point, North Carolina.